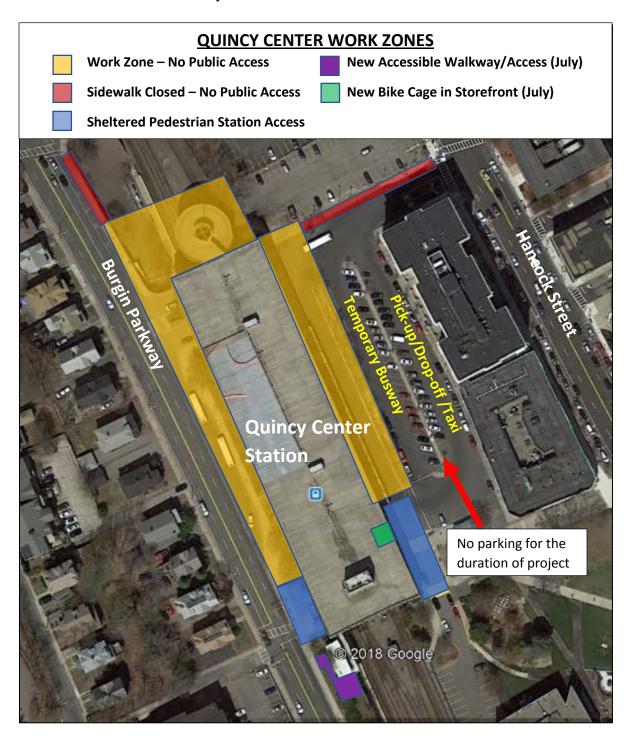

## Construction Update Demolition of Quincy Center Garage Underway

Temporary relocation of the busway, including new bus shelters adjacent to Quincy Center Station signal the start of the long-awaited demolition phase of the Quincy Center Garage. Built in 1971, the five-story reinforced concrete parking structure was closed in 2012.

## Construction activities are anticipated to continue for 7 months.

<u>Day Shift:</u> Monday-Friday 7:00AM-3:30 PM <u>Weekend Shift:</u> Friday night 9:00 PM-Monday 4:00 AM

- MBTA Contractors will begin to install a shielding system (including new steel header beams, hardwood timbers and shipping containers - some double stacked) to protect the public from debris.
- During day shift demolition work, Quincy Center MBTA and Commuter Rail Stations will remain open to passengers with clearly designated work zones to ensure public safety.
- **WEEKEND WORK around the clock** is required to safely demolish parts of the structure closest to the railroad right-of-way.
- Weekend work is planned for the weekend of May18-19-20. Additional weekends will be required to complete the job but are scheduled for Fall 2018.

During weekend work the Quincy Center station and commuter rail will be fully closed, but shuttle bus service will be in operation.

Demolition work requires the use of large construction equipment including cranes, dump trucks, pile driving machines, and mechanical hammers. The Project Team is aware that construction noise is an issue for the immediate neighbors and have worked with the contractors on noise mitigation measures such as: