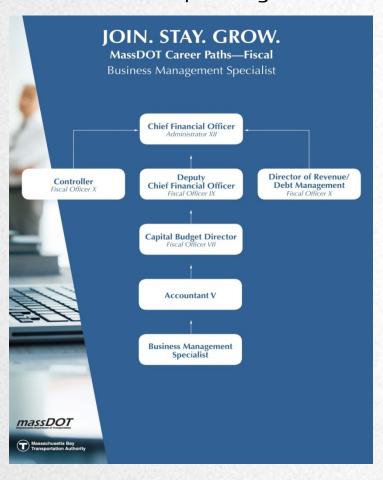

# **Talent Acquisition: Career Ladders**

### Key Initiative:

Identify and define career ladders to highlight growth opportunities, promote strategic advancement, assist with career planning.

### **Key Deliverable:**

✓ Create a visual flow of career paths for internal and external recruitment purposes.

#### Status:

- ✓ Finalized 15 career ladders covering departments across MassDOT & MBTA
- ✓ Added Knowledge, Skills and Abilities (KSAs) to better serve as a succession tool for 5 ladders
- ✓ Working to complete KSAs for remaining 10 ladders