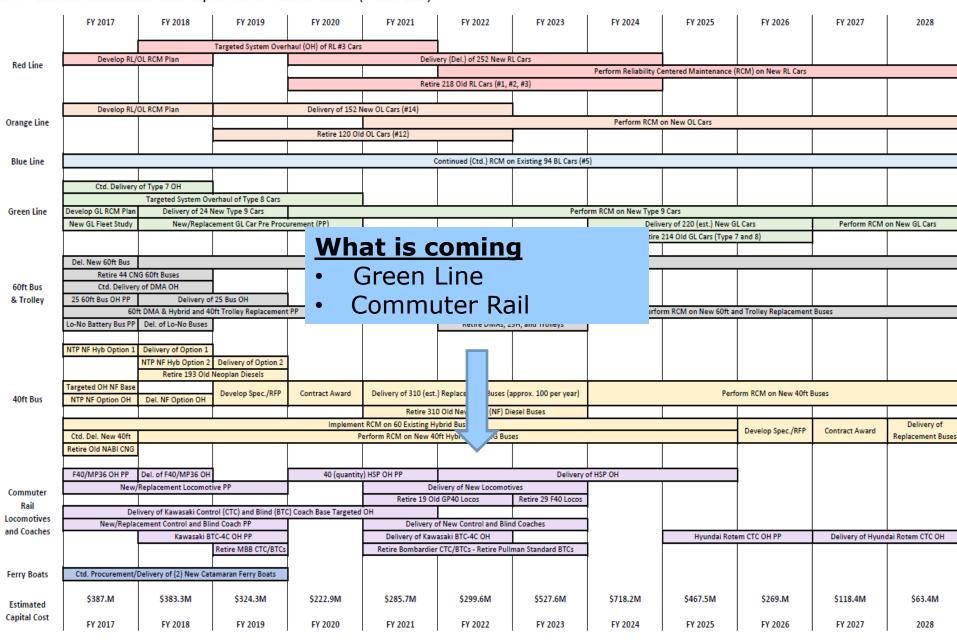

|              |                       |                                                                                           |                          |                         | ,                      |                        |                           |                       |                          |                        |                   |                   |
|--------------|-----------------------|-------------------------------------------------------------------------------------------|--------------------------|-------------------------|------------------------|------------------------|---------------------------|-----------------------|--------------------------|------------------------|-------------------|-------------------|
|              | FY 2017               | FY 2018                                                                                   | FY 2019                  | FY 2020                 | FY 2021                | FY 2022                | FY 2023                   | FY 2024               | FY 2025                  | FY 2026                | FY 2027           | 2028              |
|              |                       |                                                                                           |                          |                         |                        |                        |                           |                       |                          |                        |                   |                   |
|              |                       |                                                                                           | Targeted System Over     | haul (OH) of RL #3 Cars |                        | <u> </u>               |                           |                       |                          |                        |                   |                   |
| Red Line     | Develop RL/           | OL RCM Plan                                                                               |                          |                         | Deliv                  | ery (Del.) of 252 New  | RL Cars                   |                       |                          |                        |                   |                   |
| neu cine     |                       |                                                                                           |                          |                         |                        |                        |                           | Perform Reliability C | Centered Maintenance (   | (RCM) on New RL Cars   |                   |                   |
|              |                       |                                                                                           |                          |                         | Retir                  | e 218 Old RL Cars (#1, | , #2, #3)                 |                       |                          |                        |                   |                   |
|              |                       |                                                                                           |                          |                         |                        |                        |                           |                       |                          |                        |                   |                   |
|              | Develop RL/           | OL RCM Plan                                                                               |                          | Delivery of 152 f       | lew OL Cars (#14)      |                        |                           |                       |                          |                        |                   |                   |
| Orange Line  |                       |                                                                                           |                          |                         |                        |                        |                           | Perform RCM           | on New OL Cars           |                        |                   |                   |
|              |                       |                                                                                           |                          | Retire 120 Ol           | d OL Cars (#12)        |                        |                           |                       |                          |                        |                   |                   |
|              |                       |                                                                                           |                          |                         |                        |                        |                           |                       |                          |                        |                   |                   |
| Blue Line    |                       |                                                                                           |                          |                         |                        | Continued (Ctd.) RCM   | on Existing 94 BL Cars (# | 5)                    |                          |                        |                   |                   |
|              |                       |                                                                                           |                          |                         |                        |                        |                           |                       |                          |                        |                   |                   |
|              | Ctd. Delivery         | of Type 7 OH                                                                              |                          |                         |                        |                        |                           |                       |                          |                        |                   |                   |
|              |                       | . ,                                                                                       | erhaul of Type 8 Cars    |                         |                        |                        |                           |                       |                          |                        |                   |                   |
| Green Line   | Develop GL RCM Plan   |                                                                                           | New Type 9 Cars          | (ar)                    |                        |                        | Perfo                     | orm RCM on New Type   |                          |                        |                   |                   |
|              | New GL Fleet Study    | New/Replac                                                                                | ement GL Car Pre Proci   | rement (PP)             | ļ                      |                        |                           |                       | very of 220 (est.) New G |                        | Perform RCM (     | on New GL Cars    |
|              |                       |                                                                                           |                          |                         |                        |                        |                           | Retire                | 214 Old GL Cars (Type    | 7 and 8)               |                   |                   |
|              |                       |                                                                                           |                          |                         |                        |                        |                           |                       |                          |                        |                   |                   |
|              | Del. New 60ft Bus     | 0.000                                                                                     |                          |                         |                        | Pei                    | rform RCM on New 60ft     | Buses                 |                          | 1                      |                   |                   |
| COSe Dura    |                       | G 60ft Buses<br>of DMA OH                                                                 | -                        |                         |                        |                        |                           |                       |                          |                        |                   |                   |
| 60ft Bus     |                       |                                                                                           | E D OH                   |                         | _                      | _                      |                           |                       |                          |                        |                   |                   |
| & Trolley    |                       | 25 60ft Bus OH PP Delivery of 25 Bus OH 60ft DMA & Hybrid and 40ft Trolley Replacement PP |                          |                         |                        | <u>e kno</u>           | W                         |                       | rm RCM on New 60ft a     | nd Trolley Replacement | Rucas             |                   |
|              | Lo-No Battery Bus PP  | · ·                                                                                       | I                        |                         |                        |                        |                           |                       | THE NEW CORE             | na rroney nepiacement  | buses             |                   |
|              | LO-110 Dattery Dust 1 | Del. Of CO-140 Dases                                                                      | •                        | •                       | Red &                  | Oranc                  | ge Line                   | ı                     |                          |                        |                   |                   |
|              | NTP NF Hyb Option 1   | Delivery of Option 1                                                                      |                          |                         | rica a                 | Orang                  |                           |                       |                          |                        |                   |                   |
|              |                       | NTP NF Hyb Option 2                                                                       | Delivery of Option 2     |                         |                        |                        |                           |                       |                          |                        |                   |                   |
|              |                       |                                                                                           | Neoplan Diesels          |                         |                        |                        |                           |                       |                          |                        |                   |                   |
|              | Targeted OH NF Base   |                                                                                           | I                        |                         |                        |                        |                           |                       |                          |                        |                   |                   |
| 40ft Bus     | NTP NF Option OH      | Del. NF Option OH                                                                         | Develop Spec./RFP        | Contract Award          | Delivery of 310 (est   | .) Replacement Buses   | (approx. 100 per year)    |                       | Perf                     | form RCM on New 40ft B | luses             |                   |
|              |                       |                                                                                           |                          |                         | Retire 31              | 0 Old New Flyer (NF) I | Diesel Buses              |                       |                          |                        |                   |                   |
|              |                       |                                                                                           |                          | Implemen                | t RCM on 60 Existing H | ybrid Buses            |                           |                       |                          | Develop Sees /DED      | Content America   | Delivery of       |
|              | Ctd. Del. New 40ft    |                                                                                           |                          | F                       | erform RCM on New 4    | Oft Hybrid and CNG Bu  | ises                      |                       |                          | Develop Spec./RFP      | Contract Award    | Replacement Buses |
|              | Retire Old NABI CNG   |                                                                                           |                          |                         |                        |                        |                           |                       |                          |                        |                   |                   |
|              |                       |                                                                                           |                          |                         |                        |                        |                           |                       |                          | 1                      |                   |                   |
|              | F40/MP36 OH PP        | Del. of F40/MP36 OH                                                                       |                          | 40 (quantit             | ) HSP OH PP            |                        |                           | of HSP OH             |                          |                        |                   |                   |
| Commuter     | New/                  | Replacement Locomot                                                                       | ive PP                   |                         |                        | livery of New Locomo   |                           |                       |                          | [                      |                   |                   |
| Rail         |                       |                                                                                           |                          |                         |                        | d GP40 Locos           | Retire 29 F40 Locos       | 1                     |                          |                        |                   |                   |
| Locomotives  |                       |                                                                                           | rol (CTC) and Blind (BTC | C) Coach Base Targeted  |                        |                        |                           | ļ                     |                          |                        |                   |                   |
| and Coaches  | New/Replac            | cement Control and Bli                                                                    |                          |                         |                        | of New Control and Bi  | ind Coaches               | ļ                     |                          |                        |                   |                   |
| and coucies  |                       | Kawasaki B                                                                                | TC-4C OH PP              |                         |                        | asaki BTC-4C OH        |                           | 1                     | Hyundai Rote             | em CTC OH PP           | Delivery of Hyuno | dai Rotem CTC OH  |
|              |                       |                                                                                           | Retire MBB CTC/BTCs      |                         | Retire Bombardie       | r CTC/BTCs - Retire Pu | Ilman Standard BTCs       | ļ                     |                          |                        |                   |                   |
|              |                       |                                                                                           |                          |                         |                        |                        |                           |                       |                          |                        |                   |                   |
| Ferry Boats  | Ctd. Procurement/     | Delivery of (2) New Cat                                                                   | amaran Ferry Boats       |                         |                        |                        |                           |                       |                          |                        |                   |                   |
|              | 6207.14               | ¢202.254                                                                                  | 6224.244                 | £222.014                | 6205 744               | £200 544               | 6527.534                  | 6710.014              | 6467.544                 | £250.14                | 6110 414          | 662 444           |
| Estimated    | \$387.M               | \$383.3M                                                                                  | \$324.3M                 | \$222.9M                | \$285.7M               | \$299.6M               | \$527.6M                  | \$718.2M              | \$467.5M                 | \$269.M                | \$118.4M          | \$63.4M           |
| Capital Cost | EV 2017               | FV 2010                                                                                   | EV 2010                  | EV 2020                 | EV 2021                | EV 2022                | EV 2022                   | EV 2024               | EX 2025                  | EV 2026                | FV 2027           | 2020              |
|              | FY 2017               | FY 2018                                                                                   | FY 2019                  | FY 2020                 | FY 2021                | FY 2022                | FY 2023                   | FY 2024               | FY 2025                  | FY 2026                | FY 2027           | 2028              |
|              |                       |                                                                                           |                          |                         |                        |                        |                           |                       |                          |                        |                   |                   |