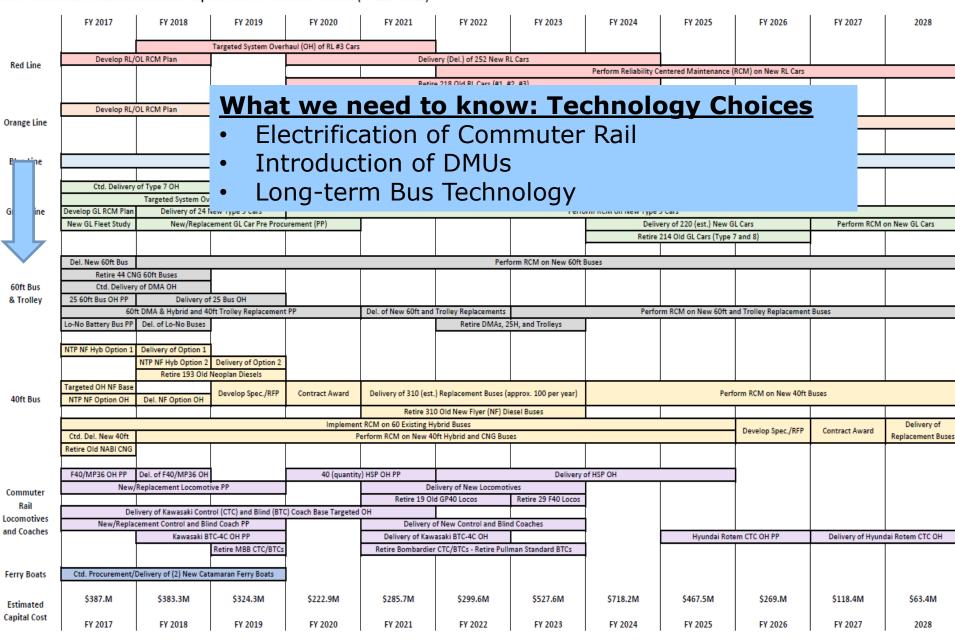

|              | FY 2017              | FY 2018                 | FY 2019                                | FY 2020                      | FY 2021                    | FY 2022                  | FY 2023                   | FY 2024               | FY 2025                 | FY 2026                | FY 2027           | 2028                             |
|--------------|----------------------|-------------------------|----------------------------------------|------------------------------|----------------------------|--------------------------|---------------------------|-----------------------|-------------------------|------------------------|-------------------|----------------------------------|
|              | 112017               | 112010                  | 112015                                 | 11 2020                      | 112021                     | 112022                   | 11 2025                   | 112024                | 11 2025                 | 11 2020                | 11 2027           | 2020                             |
|              |                      |                         | Targeted System Over                   | haul (OH) of RL #3 Cars      |                            |                          |                           |                       |                         |                        |                   |                                  |
|              | Develop RI /         | OL RCM Plan             | I argetted by stem over                | lidar (OTI) OT TIE II S COIS |                            | ery (Del.) of 252 New R  | l Cars                    |                       | 1                       |                        |                   |                                  |
| Red Line     | bevelop Kc/          | OE NOW FIGH             |                                        |                              | Deliv                      | ery (beil) or 232 New II | L Cars                    | Perform Reliability C | entered Maintenance (   | RCM) on New RL Cars    |                   |                                  |
|              |                      |                         |                                        |                              | Retir                      | e 218 Old RL Cars (#1, # | ±2 #3\                    |                       |                         | ,                      |                   |                                  |
|              |                      |                         |                                        |                              | Ketil                      | 2 210 Old NE Cars (#1, # | 12, 113,                  |                       |                         |                        |                   |                                  |
|              | Develop RI /         | OL RCM Plan             |                                        | Delivery of 152 N            | lew OL Cars (#14)          |                          | 1                         |                       |                         |                        |                   |                                  |
| Orange Line  | bevelop (tc)         | OE NOW FIAM             |                                        | Delivery of 132 i            | lew of cars (#14)          |                          |                           | Porform PCM           | on New OL Cars          |                        |                   |                                  |
| Orange Line  |                      |                         |                                        | Retire 120 Old               | 1 OL Cars (#12)            |                          |                           | T ETTOTHI NOW (       | on New Or cars          |                        |                   |                                  |
|              |                      |                         |                                        | THE TEST OF                  | 02 0015 (1122)             |                          |                           |                       |                         |                        |                   |                                  |
| Diverties    |                      |                         |                                        |                              |                            | Canada (Cad ) DCM a      | n Existing 94 BL Cars (#  | -1                    |                         |                        |                   |                                  |
| Blue Line    |                      | I                       | I                                      | I                            |                            | Johtinuea (Cta.) KCIVI o | n existing 34 bl Cars (#: | )<br>                 | I                       |                        |                   |                                  |
|              | Ond Deliner          | -fT7.0H                 | 1                                      |                              |                            |                          |                           |                       |                         |                        |                   |                                  |
|              | Ctd. Delivery        | of Type 7 OH            |                                        |                              | 1                          |                          |                           |                       |                         |                        |                   |                                  |
| Constanting  | Daniel Cl. DOM Diag  |                         | erhaul of Type 8 Cars                  |                              |                            |                          | Df-                       | DOM N T               | 2.0                     |                        |                   |                                  |
| Green Line   | Develop GL RCM Plan  |                         | New Type 9 Cars                        | (00)                         |                            | 1                        | remo                      | rm RCM on New Type    |                         |                        | D ( DOM           | N OLO                            |
|              | New GL Fleet Study   | New/Keplac              | ement GL Car Pre Proci                 | urement (PP)                 |                            |                          |                           |                       | ery of 220 (est.) New G |                        | Perform KCM       | on New GL Cars                   |
|              |                      |                         |                                        |                              |                            |                          |                           | Retire                | 214 Old GL Cars (Type 7 | / and 8)               |                   |                                  |
|              |                      |                         |                                        |                              |                            |                          |                           |                       |                         |                        |                   |                                  |
|              | Del. New 60ft Bus    |                         |                                        | ı                            |                            | Pert                     | orm RCM on New 60ft I     | Buses                 |                         |                        |                   |                                  |
| COC D        |                      | IG 60ft Buses           | 1                                      |                              |                            |                          |                           |                       |                         |                        |                   |                                  |
| 60ft Bus     |                      | y of DMA OH             | COE D. OU                              |                              |                            |                          |                           |                       |                         |                        |                   |                                  |
| & Trolley    | 25 60ft Bus OH PP    | ,                       | f 25 Bus OH<br>Oft Trolley Replacement | <u>_</u>                     |                            |                          |                           |                       | 50 <del>0</del>         | nd Trolley Replacement | D                 |                                  |
|              |                      |                         | Trolley Keplacement                    | " Wha                        | t we a                     | are wo                   | <u>orking</u>             | ı on                  | ьит а                   | nd Trolley Replacement | Buses             |                                  |
|              | Lo-No Battery Bus PP | Del. of Lo-No Buses     |                                        |                              |                            |                          |                           |                       |                         |                        |                   |                                  |
|              | NED NETT LOCAL A     | D                       |                                        | • D                          | concil                     | iation                   | with C                    | 'TD                   |                         |                        |                   |                                  |
|              | NTP NF Hyb Option 1  | Delivery of Option 1    | Dalling of Oaking 2                    | , 176                        | COLICII                    | lation                   | WILLI C                   | TL                    |                         |                        |                   |                                  |
|              |                      | NTP NF Hyb Option 2     |                                        |                              |                            |                          |                           |                       |                         |                        |                   |                                  |
|              | T                    | Ketire 193 Old          | Neoplan Diesels                        |                              |                            |                          |                           |                       |                         |                        |                   |                                  |
| 40ft Bus     | Targeted OH NF Base  | Del ME Oeries Oll       | Develop Spec./RFP                      | Contract Award               | Delivery of 310 (est.      | .) Replacement Buses (a  | approx. 100 per year)     |                       | Perf                    | orm RCM on New 40ft E  | Buses             |                                  |
| 40II bus     | NTP NF Option OH     | Del. NF Option OH       |                                        |                              | Davis 31                   | 0 Old New Flyer (NF) Di  | I D                       |                       | I                       |                        |                   |                                  |
|              |                      |                         |                                        | ll                           |                            |                          | lesel buses               |                       |                         |                        |                   | Delivery of                      |
|              | Ctd. Del. New 40ft   |                         |                                        |                              | t RCM on 60 Existing H     | oft Hybrid and CNG Bus   | 205                       |                       |                         | Develop Spec./RFP      | Contract Award    | Delivery of<br>Replacement Buses |
|              | Retire Old NABI CNG  |                         | 1                                      |                              | erioriii kcivi oli ivew 40 | I Hybrid and CNO Bus     | es .                      |                       |                         |                        |                   | Replacement buses                |
|              | neure old IVABI CIVG | 1                       |                                        |                              |                            |                          |                           |                       |                         |                        |                   |                                  |
|              | F40/MP36 OH PP       | Del. of F40/MP36 OH     | 1                                      | 40 (aurantit                 | r) HSP OH PP               |                          | Dolivery                  | of HSP OH             |                         | <b>\</b>               |                   |                                  |
|              |                      | Replacement Locomot     | ino DD                                 | 40 (quantity                 |                            | livery of New Locomoti   |                           | ornor on              |                         |                        |                   |                                  |
| Commuter     | New/                 | Replacement Locomot     | live FF                                | ł                            |                            | d GP40 Locos             | Retire 29 F40 Locos       | 1                     |                         |                        |                   |                                  |
| Rail         | Do                   | livory of Vawasaki Cont | trol (CTC) and Blind (BTC              | C) Coach Pace Targeted       |                            | 1 01 40 20203            | Netire 23 140 Locos       |                       |                         |                        |                   |                                  |
| Locomotives  |                      | cement Control and Bli  |                                        | C) COACH base Targeted       |                            | of New Control and Blin  | d Coaches                 | 1                     |                         |                        |                   |                                  |
| and Coaches  | ivew/itepia          |                         | TC-4C OH PP                            | 1                            |                            | asaki BTC-4C OH          | id coaches                | ļ                     | Hyundai Rote            | em CTC OH PP           | Delivery of Hygn  | dai Rotem CTC OH                 |
|              |                      | Kawasaki b              | Retire MBB CTC/BTCs                    | 1                            |                            | r CTC/BTCs - Retire Pull | man Standard RTCs         | 1                     | Tryundar Note           | in cre on the          | Delivery of Hydri | dar notem crc on                 |
|              |                      |                         | netire MIDD CTC/BTCS                   | 1                            | Retire boilibardier        | orogoros - netire ruii   | man standard bics         |                       |                         |                        |                   |                                  |
| Ferry Boats  | Ctd Procurement/     | Delivery of (2) New Cat | tamaran Ferry Boats                    | 1                            |                            |                          |                           |                       |                         |                        |                   |                                  |
| reny boats   | ca. Frocurementy     | Denvery or (2) New Cat  | tamaran reny bodts                     | ł                            |                            |                          |                           |                       |                         |                        |                   |                                  |
|              | \$387.M              | \$383.3M                | \$324.3M                               | \$222.9M                     | \$285.7M                   | \$299.6M                 | \$527.6M                  | \$718.2M              | \$467.5M                | \$269.M                | \$118.4M          | \$63.4M                          |
| Estimated    | \$307.IVI            | 236313IVI               | 9324.3W                                | \$222.3IVI                   | \$203.7W                   | \$235,0IVI               | \$327,01VI                | \$7.10.2IVI           | JA07.JVI                | \$203.IVI              | 3110,4W           | 303/4W                           |
| Capital Cost | FY 2017              | FY 2018                 | FY 2019                                | FY 2020                      | FY 2021                    | FY 2022                  | FY 2023                   | FY 2024               | FY 2025                 | FY 2026                | FY 2027           | 2028                             |
|              | F1 2017              | F1 2010                 | F1 2013                                | F1 2020                      | F1 2021                    | F1 2022                  | F1 2023                   | F1 2024               | F1 2023                 | F1 2020                | F1 2021           | 2020                             |
|              |                      |                         |                                        |                              |                            |                          |                           |                       |                         |                        |                   |                                  |