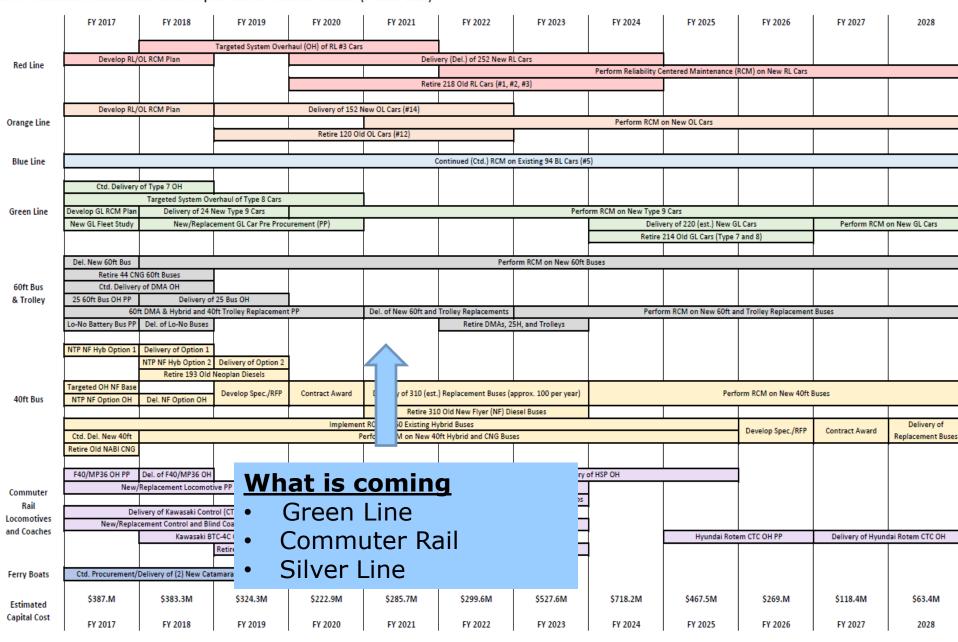

|              |                       |                         |                                 | ,                       |                      |                          |                          |                       |                         |                             |                   |                   |
|--------------|-----------------------|-------------------------|---------------------------------|-------------------------|----------------------|--------------------------|--------------------------|-----------------------|-------------------------|-----------------------------|-------------------|-------------------|
|              | FY 2017               | FY 2018                 | FY 2019                         | FY 2020                 | FY 2021              | FY 2022                  | FY 2023                  | FY 2024               | FY 2025                 | FY 2026                     | FY 2027           | 2028              |
|              | F1 2017               | F1 2010                 | F1 2019                         | F1 2020                 | F1 2021              | F1 2022                  | F1 2023                  | F1 2024               | FT 2025                 | F1 2020                     | F1 2027           | 2020              |
|              |                       |                         | Township of Countries Countries | I /OUI\ FDI #3 C        |                      | •                        |                          |                       |                         |                             |                   |                   |
|              | 5 1 51                | 01.0014.01              | Targeted System Overl           | naul (OH) of KL #3 Cars |                      | (5.1) (252.11.5          |                          |                       |                         |                             |                   |                   |
| Red Line     | Develop KL/           | OL RCM Plan             |                                 |                         | Deliv                | very (Del.) of 252 New R | L Cars                   |                       |                         | 2011                        |                   |                   |
|              |                       |                         |                                 |                         |                      |                          |                          | Perform Reliability C | entered Maintenance (   | RCM) on New RL Cars         |                   |                   |
|              |                       |                         |                                 |                         | Retir                | e 218 Old RL Cars (#1, # | 12, #3)                  |                       | J                       |                             |                   |                   |
|              |                       |                         |                                 |                         |                      |                          |                          |                       |                         |                             |                   |                   |
|              | Develop RL/           | OL RCM Plan             |                                 | Delivery of 152 N       | lew OL Cars (#14)    |                          |                          |                       |                         |                             |                   |                   |
| Orange Line  |                       |                         |                                 |                         |                      |                          |                          | Perform RCM           | on New OL Cars          |                             |                   |                   |
|              |                       |                         |                                 | Retire 120 Old          | d OL Cars (#12)      |                          |                          |                       |                         |                             |                   |                   |
|              |                       |                         |                                 |                         |                      |                          |                          |                       |                         |                             |                   |                   |
| Blue Line    |                       |                         |                                 |                         | (                    | Continued (Ctd.) RCM o   | n Existing 94 BL Cars (# | 5)                    |                         |                             |                   |                   |
|              |                       |                         |                                 |                         |                      |                          |                          |                       |                         |                             |                   |                   |
|              | Ctd. Delivery         | of Type 7 OH            | 1                               |                         |                      |                          |                          |                       |                         |                             |                   |                   |
|              |                       |                         | erhaul of Type 8 Cars           |                         | 1                    |                          |                          |                       |                         |                             |                   |                   |
| Green Line   | Develop GL RCM Plan   | Delivery of 24 I        | New Type 9 Cars                 |                         |                      | <b>'</b>                 | Perfo                    | orm RCM on New Type   | 9 Cars                  |                             |                   |                   |
|              | New GL Fleet Study    | New/Replac              | ement GL Car Pre Procu          | urement (PP)            | I                    |                          |                          | Deliv                 | ery of 220 (est.) New G | L Cars                      | Perform RCM (     | on New GL Cars    |
|              |                       |                         |                                 |                         |                      |                          |                          | Retire                | 214 Old GL Cars (Type   | 7 and 8)                    |                   |                   |
|              |                       |                         |                                 |                         |                      |                          |                          |                       |                         | 1                           |                   |                   |
|              | Del. New 60ft Bus     |                         |                                 |                         |                      | Perf                     | orm RCM on New 60ft I    | Buses                 |                         |                             |                   |                   |
|              |                       | IG 60ft Buses           |                                 |                         |                      |                          |                          |                       |                         |                             |                   |                   |
| 60ft Bus     |                       | y of DMA OH             | 1                               |                         |                      |                          |                          |                       |                         |                             |                   |                   |
| & Trolley    | 25 60ft Bus OH PP     |                         | f 25 Bus OH                     |                         |                      |                          |                          |                       |                         |                             |                   |                   |
| & Honey      |                       |                         | Oft Trolley Replacement         | pp                      | Del. of New 60ft and | Trolley R ments          |                          | Perfo                 | rm RCM on New 60ft a    | l<br>nd Trolley Replacement | Ruses             |                   |
|              | Lo-No Battery Bus PP  |                         | I rolley Replacement            |                         | Del. of New Gort and |                          | 5H, and Trolleys         | I eno                 | THE ROW OF THEW OOR A   | Ind Trolley Replacement     | Duses             |                   |
|              | LO-INO Battery Bus FF | Del. Of LO-NO Buses     | 4                               |                         |                      | IVIAS, 2                 | on, and froneys          | ļ                     |                         |                             |                   |                   |
|              | NED NETT LOCAL A      | D. 10 4                 |                                 |                         |                      |                          |                          |                       |                         |                             |                   |                   |
|              | NTP NF Hyb Option 1   | Delivery of Option 1    | 5 " (5 " 5                      | 1                       |                      |                          |                          |                       |                         |                             |                   |                   |
|              |                       | NTP NF Hyb Option 2     | Delivery of Option 2            |                         |                      |                          |                          |                       |                         |                             |                   |                   |
|              |                       | Ketire 193 Old          | Neoplan Diesels                 |                         |                      | _                        |                          |                       |                         |                             |                   |                   |
| 400 B        | Targeted OH NF Base   |                         | Develop Spec./RFP               | Conti                   | nat is               | <u>comir</u>             | a                        |                       | Perf                    | orm RCM on New 40ft I       | Buses             |                   |
| 40ft Bus     | NTP NF Option OH      | Del. NF Option OH       |                                 |                         | <u></u>              | <del></del>              | <u> </u>                 |                       |                         | 1                           |                   |                   |
|              |                       |                         |                                 |                         | Green                | Lina                     |                          |                       |                         |                             |                   |                   |
|              | 0.15.11.405           |                         |                                 |                         | Green                | LIIIC                    |                          |                       |                         | Develop Spec./RFP           | Contract Award    | Delivery of       |
|              | Ctd. Del. New 40ft    |                         |                                 |                         | <u> </u>             |                          | ı                        | ı                     |                         |                             |                   | Replacement Buses |
|              | Retire Old NABI CNG   |                         |                                 |                         |                      |                          |                          |                       |                         |                             |                   |                   |
|              |                       |                         |                                 |                         |                      |                          |                          |                       |                         |                             |                   |                   |
|              | F40/MP36 OH PP        | Del. of F40/MP36 OH     |                                 | 40 (quantity            | ) HSP OH PP          |                          |                          | of HSP OH             |                         |                             |                   |                   |
| Commuter     | New/                  | Replacement Locomot     | ive PP                          |                         |                      | livery of New Locomot    |                          |                       |                         |                             |                   |                   |
| Rail         |                       |                         |                                 |                         |                      | d GP40 Locos             | Retire 29 F40 Locos      |                       |                         |                             |                   |                   |
| Locomotives  |                       |                         | rol (CTC) and Blind (BTC        | C) Coach Base Targeted  |                      |                          |                          |                       |                         |                             |                   |                   |
| and Coaches  | New/Repla             | cement Control and Bli  |                                 |                         |                      | of New Control and Blin  | d Coaches                |                       |                         |                             |                   |                   |
| and couches  |                       | Kawasaki B              | TC-4C OH PP                     |                         | Delivery of Kaw      | rasaki BTC-4C OH         |                          |                       | Hyundai Rote            | em CTC OH PP                | Delivery of Hyuno | dai Rotem CTC OH  |
|              |                       |                         | Retire MBB CTC/BTCs             |                         | Retire Bombardie     | r CTC/BTCs - Retire Pull | man Standard BTCs        |                       |                         |                             |                   |                   |
|              |                       |                         |                                 |                         |                      |                          |                          |                       |                         |                             |                   |                   |
| Ferry Boats  | Ctd. Procurement/     | Delivery of (2) New Cat | amaran Ferry Boats              |                         |                      |                          |                          |                       |                         |                             |                   |                   |
| j            |                       |                         |                                 |                         |                      |                          |                          |                       |                         |                             |                   |                   |
| Estimated    | \$387.M               | \$383.3M                | \$324.3M                        | \$222.9M                | \$285.7M             | \$299.6M                 | \$527.6M                 | \$718.2M              | \$467.5M                | \$269.M                     | \$118.4M          | \$63.4M           |
| Capital Cost |                       |                         |                                 |                         |                      |                          |                          |                       |                         |                             |                   |                   |
| Capital Cost | FY 2017               | FY 2018                 | FY 2019                         | FY 2020                 | FY 2021              | FY 2022                  | FY 2023                  | FY 2024               | FY 2025                 | FY 2026                     | FY 2027           | 2028              |
| '            |                       |                         | . '                             | •                       | •                    | •                        |                          |                       | •                       | •                           | •                 | •                 |