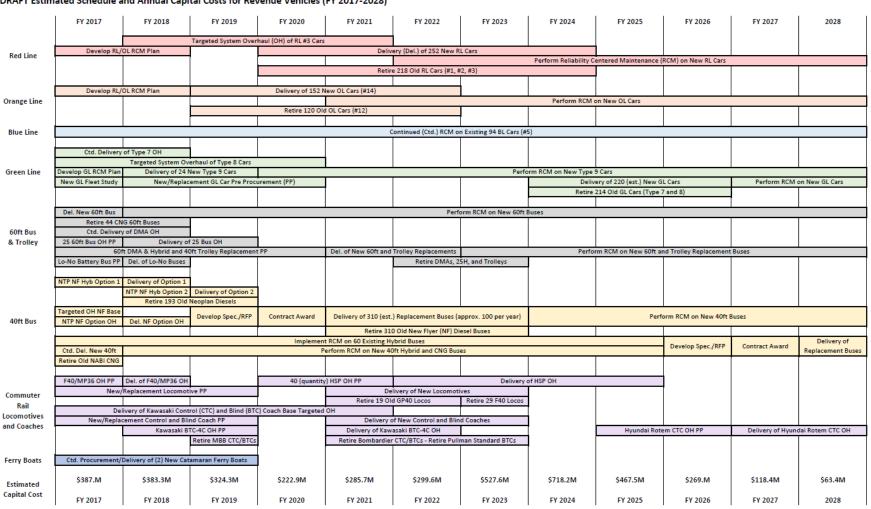

|              |                       |                                                                                           |                          |                         | ,                      |                        |                           |                       |                          |                        |                   |                   |
|--------------|-----------------------|-------------------------------------------------------------------------------------------|--------------------------|-------------------------|------------------------|------------------------|---------------------------|-----------------------|--------------------------|------------------------|-------------------|-------------------|
|              | FY 2017               | FY 2018                                                                                   | FY 2019                  | FY 2020                 | FY 2021                | FY 2022                | FY 2023                   | FY 2024               | FY 2025                  | FY 2026                | FY 2027           | 2028              |
|              |                       |                                                                                           |                          |                         |                        |                        |                           |                       |                          |                        |                   |                   |
|              |                       |                                                                                           | Targeted System Over     | haul (OH) of RL #3 Cars |                        | <u> </u>               |                           |                       |                          |                        |                   |                   |
| Red Line     | Develop RL/           | OL RCM Plan                                                                               |                          |                         | Deliv                  | ery (Del.) of 252 New  | RL Cars                   |                       |                          |                        |                   |                   |
| neu cine     |                       |                                                                                           |                          |                         |                        |                        |                           | Perform Reliability C | Centered Maintenance (   | (RCM) on New RL Cars   |                   |                   |
|              |                       |                                                                                           |                          |                         | Retir                  | e 218 Old RL Cars (#1, | , #2, #3)                 |                       |                          |                        |                   |                   |
|              |                       |                                                                                           |                          |                         |                        |                        |                           |                       |                          |                        |                   |                   |
|              | Develop RL/           | OL RCM Plan                                                                               |                          | Delivery of 152 f       | lew OL Cars (#14)      |                        |                           |                       |                          |                        |                   |                   |
| Orange Line  |                       |                                                                                           |                          |                         |                        |                        |                           | Perform RCM           | on New OL Cars           |                        |                   |                   |
|              |                       |                                                                                           |                          | Retire 120 Ol           | d OL Cars (#12)        |                        |                           |                       |                          |                        |                   |                   |
|              |                       |                                                                                           |                          |                         |                        |                        |                           |                       |                          |                        |                   |                   |
| Blue Line    |                       |                                                                                           |                          |                         |                        | Continued (Ctd.) RCM   | on Existing 94 BL Cars (# | 5)                    |                          |                        |                   |                   |
|              |                       |                                                                                           |                          |                         |                        |                        |                           |                       |                          |                        |                   |                   |
|              | Ctd. Delivery         | of Type 7 OH                                                                              |                          |                         |                        |                        |                           |                       |                          |                        |                   |                   |
|              |                       | . ,                                                                                       | erhaul of Type 8 Cars    |                         |                        |                        |                           |                       |                          |                        |                   |                   |
| Green Line   | Develop GL RCM Plan   |                                                                                           | New Type 9 Cars          | (ar)                    |                        |                        | Perfo                     | orm RCM on New Type   |                          |                        |                   |                   |
|              | New GL Fleet Study    | New/Replac                                                                                | ement GL Car Pre Proci   | rement (PP)             | ļ                      |                        |                           |                       | very of 220 (est.) New G |                        | Perform RCM (     | on New GL Cars    |
|              |                       |                                                                                           |                          |                         |                        |                        |                           | Retire                | 214 Old GL Cars (Type    | 7 and 8)               |                   |                   |
|              |                       |                                                                                           |                          |                         |                        |                        |                           |                       |                          |                        |                   |                   |
|              | Del. New 60ft Bus     | 0.000                                                                                     |                          |                         |                        | Pei                    | rform RCM on New 60ft     | Buses                 |                          | 1                      |                   |                   |
| COSe Dura    |                       | G 60ft Buses<br>of DMA OH                                                                 | -                        |                         |                        |                        |                           |                       |                          |                        |                   |                   |
| 60ft Bus     |                       |                                                                                           | E D OH                   |                         | _                      | _                      |                           |                       |                          |                        |                   |                   |
| & Trolley    |                       | 25 60ft Bus OH PP Delivery of 25 Bus OH 60ft DMA & Hybrid and 40ft Trolley Replacement PP |                          |                         |                        | <u>e kno</u>           | W                         |                       | rm RCM on New 60ft a     | nd Trolley Replacement | Rucas             |                   |
|              | Lo-No Battery Bus PP  | · ·                                                                                       | I                        |                         |                        |                        |                           |                       | THE NEW CORE             | na rroney nepiacement  | buses             |                   |
|              | LO-110 Dattery Dust 1 | Del. Of CO-140 Dases                                                                      | •                        | •                       | Red &                  | Oranc                  | ge Line                   | ı                     |                          |                        |                   |                   |
|              | NTP NF Hyb Option 1   | Delivery of Option 1                                                                      |                          |                         | rica a                 | Orang                  |                           |                       |                          |                        |                   |                   |
|              |                       | NTP NF Hyb Option 2                                                                       | Delivery of Option 2     |                         |                        |                        |                           |                       |                          |                        |                   |                   |
|              |                       |                                                                                           | Neoplan Diesels          |                         |                        |                        |                           |                       |                          |                        |                   |                   |
|              | Targeted OH NF Base   |                                                                                           | I                        |                         |                        |                        |                           |                       |                          |                        |                   |                   |
| 40ft Bus     | NTP NF Option OH      | Del. NF Option OH                                                                         | Develop Spec./RFP        | Contract Award          | Delivery of 310 (est   | .) Replacement Buses   | (approx. 100 per year)    |                       | Perf                     | form RCM on New 40ft B | luses             |                   |
|              |                       |                                                                                           |                          |                         | Retire 31              | 0 Old New Flyer (NF) I | Diesel Buses              |                       |                          |                        |                   |                   |
|              |                       |                                                                                           |                          | Implemen                | t RCM on 60 Existing H | ybrid Buses            |                           |                       |                          | Develop Sees /DED      | Content America   | Delivery of       |
|              | Ctd. Del. New 40ft    |                                                                                           |                          | F                       | erform RCM on New 4    | Oft Hybrid and CNG Bu  | ises                      |                       |                          | Develop Spec./RFP      | Contract Award    | Replacement Buses |
|              | Retire Old NABI CNG   |                                                                                           |                          |                         |                        |                        |                           |                       |                          |                        |                   |                   |
|              |                       |                                                                                           |                          |                         |                        |                        |                           |                       |                          | 1                      |                   |                   |
|              | F40/MP36 OH PP        | Del. of F40/MP36 OH                                                                       |                          | 40 (quantit             | ) HSP OH PP            |                        |                           | of HSP OH             |                          |                        |                   |                   |
| Commuter     | New/                  | Replacement Locomot                                                                       | ive PP                   |                         |                        | livery of New Locomo   |                           |                       |                          | [                      |                   |                   |
| Rail         |                       |                                                                                           |                          |                         |                        | d GP40 Locos           | Retire 29 F40 Locos       | 1                     |                          |                        |                   |                   |
| Locomotives  |                       |                                                                                           | rol (CTC) and Blind (BTC | C) Coach Base Targeted  |                        |                        |                           | ļ                     |                          |                        |                   |                   |
| and Coaches  | New/Replac            | cement Control and Bli                                                                    |                          |                         |                        | of New Control and Bi  | ind Coaches               | ļ                     |                          |                        |                   |                   |
| and coucies  |                       | Kawasaki B                                                                                | TC-4C OH PP              |                         |                        | asaki BTC-4C OH        |                           | 1                     | Hyundai Rote             | em CTC OH PP           | Delivery of Hyuno | dai Rotem CTC OH  |
|              |                       |                                                                                           | Retire MBB CTC/BTCs      |                         | Retire Bombardie       | r CTC/BTCs - Retire Pu | Ilman Standard BTCs       | ļ                     |                          |                        |                   |                   |
|              |                       |                                                                                           |                          |                         |                        |                        |                           |                       |                          |                        |                   |                   |
| Ferry Boats  | Ctd. Procurement/     | Delivery of (2) New Cat                                                                   | amaran Ferry Boats       |                         |                        |                        |                           |                       |                          |                        |                   |                   |
|              | 6207.14               | ¢202.254                                                                                  | 6224.244                 | £222.014                | 6205 744               | £200 544               | 6527.534                  | 6710.014              | 6467.544                 | £250.14                | 6110 414          | 662 444           |
| Estimated    | \$387.M               | \$383.3M                                                                                  | \$324.3M                 | \$222.9M                | \$285.7M               | \$299.6M               | \$527.6M                  | \$718.2M              | \$467.5M                 | \$269.M                | \$118.4M          | \$63.4M           |
| Capital Cost | EV 2017               | FV 2010                                                                                   | EV 2010                  | EV 2020                 | EV 2021                | EV 2022                | EV 2022                   | EV 2024               | EX 2025                  | EV 2026                | FV 2027           | 2020              |
|              | FY 2017               | FY 2018                                                                                   | FY 2019                  | FY 2020                 | FY 2021                | FY 2022                | FY 2023                   | FY 2024               | FY 2025                  | FY 2026                | FY 2027           | 2028              |
|              |                       |                                                                                           |                          |                         |                        |                        |                           |                       |                          |                        |                   |                   |

|              |                       |                         |                                 | ,                       |                      |                          |                          |                       |                         |                             |                   |                   |
|--------------|-----------------------|-------------------------|---------------------------------|-------------------------|----------------------|--------------------------|--------------------------|-----------------------|-------------------------|-----------------------------|-------------------|-------------------|
|              | FY 2017               | FY 2018                 | FY 2019                         | FY 2020                 | FY 2021              | FY 2022                  | FY 2023                  | FY 2024               | FY 2025                 | FY 2026                     | FY 2027           | 2028              |
|              | F1 2017               | F1 2010                 | F1 2019                         | F1 2020                 | F1 2021              | F1 2022                  | F1 2023                  | F1 2024               | FT 2025                 | F1 2020                     | F1 2027           | 2020              |
|              |                       |                         | Township of Countries Countries | I /OUI\ FDI #3 C        |                      | •                        |                          |                       |                         |                             |                   |                   |
|              | 5 1 51                | 01.0014.01              | Targeted System Overl           | naul (OH) of KL #3 Cars |                      | (5.1) (252.11.5          |                          |                       |                         |                             |                   |                   |
| Red Line     | Develop KL/           | OL RCM Plan             |                                 |                         | Deliv                | very (Del.) of 252 New R | L Cars                   |                       |                         | 2011                        |                   |                   |
|              |                       |                         |                                 |                         |                      |                          |                          | Perform Reliability C | entered Maintenance (   | RCM) on New RL Cars         |                   |                   |
|              |                       |                         |                                 |                         | Retir                | e 218 Old RL Cars (#1, # | 12, #3)                  |                       | J                       |                             |                   |                   |
|              |                       |                         |                                 |                         |                      |                          |                          |                       |                         |                             |                   |                   |
|              | Develop RL/           | OL RCM Plan             |                                 | Delivery of 152 N       | lew OL Cars (#14)    |                          |                          |                       |                         |                             |                   |                   |
| Orange Line  |                       |                         |                                 |                         |                      |                          |                          | Perform RCM           | on New OL Cars          |                             |                   |                   |
|              |                       |                         |                                 | Retire 120 Old          | d OL Cars (#12)      |                          |                          |                       |                         |                             |                   |                   |
|              |                       |                         |                                 |                         |                      |                          |                          |                       |                         |                             |                   |                   |
| Blue Line    |                       |                         |                                 |                         | (                    | Continued (Ctd.) RCM o   | n Existing 94 BL Cars (# | 5)                    |                         |                             |                   |                   |
|              |                       |                         |                                 |                         |                      |                          |                          |                       |                         |                             |                   |                   |
|              | Ctd. Delivery         | of Type 7 OH            | 1                               |                         |                      |                          |                          |                       |                         |                             |                   |                   |
|              |                       |                         | erhaul of Type 8 Cars           |                         | 1                    |                          |                          |                       |                         |                             |                   |                   |
| Green Line   | Develop GL RCM Plan   | Delivery of 24 I        | New Type 9 Cars                 |                         |                      | <b>'</b>                 | Perfo                    | orm RCM on New Type   | 9 Cars                  |                             |                   |                   |
|              | New GL Fleet Study    | New/Replac              | ement GL Car Pre Procu          | urement (PP)            | I                    |                          |                          | Deliv                 | ery of 220 (est.) New G | L Cars                      | Perform RCM (     | on New GL Cars    |
|              |                       |                         |                                 |                         |                      |                          |                          | Retire                | 214 Old GL Cars (Type   | 7 and 8)                    |                   |                   |
|              |                       |                         |                                 |                         |                      |                          |                          |                       |                         | 1                           |                   |                   |
|              | Del. New 60ft Bus     |                         |                                 |                         |                      | Perf                     | orm RCM on New 60ft I    | Buses                 |                         |                             |                   |                   |
|              |                       | IG 60ft Buses           |                                 |                         |                      |                          |                          |                       |                         |                             |                   |                   |
| 60ft Bus     |                       | y of DMA OH             | 1                               |                         |                      |                          |                          |                       |                         |                             |                   |                   |
| & Trolley    | 25 60ft Bus OH PP     |                         | f 25 Bus OH                     |                         |                      |                          |                          |                       |                         |                             |                   |                   |
| & Honey      |                       |                         | Oft Trolley Replacement         | pp                      | Del. of New 60ft and | Trolley R ments          |                          | Perfo                 | rm RCM on New 60ft a    | l<br>nd Trolley Replacement | Ruses             |                   |
|              | Lo-No Battery Bus PP  |                         | I rolley Replacement            |                         | Del. of New Gort and |                          | 5H, and Trolleys         | I eno                 | THE ROW OF THEW OOR A   | Ind Trolley Replacement     | Duses             |                   |
|              | LO-INO Battery Bus FF | Del. Of LO-NO Buses     | 4                               |                         |                      | IVIAS, 2                 | on, and froneys          | ļ                     |                         |                             |                   |                   |
|              | NED NETT LOCAL A      | D. 10 4                 |                                 |                         |                      |                          |                          |                       |                         |                             |                   |                   |
|              | NTP NF Hyb Option 1   | Delivery of Option 1    | 5 " (5 " 5                      | 1                       |                      |                          |                          |                       |                         |                             |                   |                   |
|              |                       | NTP NF Hyb Option 2     | Delivery of Option 2            |                         |                      |                          |                          |                       |                         |                             |                   |                   |
|              |                       | Ketire 193 Old          | Neoplan Diesels                 |                         |                      | _                        |                          |                       |                         |                             |                   |                   |
| 400 B        | Targeted OH NF Base   |                         | Develop Spec./RFP               | Conti                   | nat is               | <u>comir</u>             | a                        |                       | Perf                    | orm RCM on New 40ft I       | Buses             |                   |
| 40ft Bus     | NTP NF Option OH      | Del. NF Option OH       |                                 |                         | <u></u>              | <del></del>              | <u> </u>                 |                       |                         | 1                           |                   |                   |
|              |                       |                         |                                 |                         | Green                | Lina                     |                          |                       |                         |                             |                   |                   |
|              | 0.15.11.405           |                         |                                 |                         | Green                | LIIIC                    |                          |                       |                         | Develop Spec./RFP           | Contract Award    | Delivery of       |
|              | Ctd. Del. New 40ft    |                         |                                 |                         | <u> </u>             |                          | ı                        | ı                     |                         |                             |                   | Replacement Buses |
|              | Retire Old NABI CNG   |                         |                                 |                         |                      |                          |                          |                       |                         |                             |                   |                   |
|              |                       |                         |                                 |                         |                      |                          |                          |                       |                         |                             |                   |                   |
|              | F40/MP36 OH PP        | Del. of F40/MP36 OH     |                                 | 40 (quantity            | ) HSP OH PP          |                          |                          | of HSP OH             |                         |                             |                   |                   |
| Commuter     | New/                  | Replacement Locomot     | ive PP                          |                         |                      | livery of New Locomot    |                          |                       |                         |                             |                   |                   |
| Rail         |                       |                         |                                 |                         |                      | d GP40 Locos             | Retire 29 F40 Locos      |                       |                         |                             |                   |                   |
| Locomotives  |                       |                         | rol (CTC) and Blind (BTC        | C) Coach Base Targeted  |                      |                          |                          |                       |                         |                             |                   |                   |
| and Coaches  | New/Repla             | cement Control and Bli  |                                 |                         |                      | of New Control and Blin  | d Coaches                |                       |                         |                             |                   |                   |
| and couches  |                       | Kawasaki B              | TC-4C OH PP                     |                         | Delivery of Kaw      | rasaki BTC-4C OH         |                          |                       | Hyundai Rote            | em CTC OH PP                | Delivery of Hyuno | dai Rotem CTC OH  |
|              |                       |                         | Retire MBB CTC/BTCs             |                         | Retire Bombardie     | r CTC/BTCs - Retire Pull | man Standard BTCs        |                       |                         |                             |                   |                   |
|              |                       |                         |                                 |                         |                      |                          |                          |                       |                         |                             |                   |                   |
| Ferry Boats  | Ctd. Procurement/     | Delivery of (2) New Cat | amaran Ferry Boats              |                         |                      |                          |                          |                       |                         |                             |                   |                   |
| j            |                       |                         |                                 |                         |                      |                          |                          |                       |                         |                             |                   |                   |
| Estimated    | \$387.M               | \$383.3M                | \$324.3M                        | \$222.9M                | \$285.7M             | \$299.6M                 | \$527.6M                 | \$718.2M              | \$467.5M                | \$269.M                     | \$118.4M          | \$63.4M           |
| Capital Cost |                       |                         |                                 |                         |                      |                          |                          |                       |                         |                             |                   |                   |
| Capital Cost | FY 2017               | FY 2018                 | FY 2019                         | FY 2020                 | FY 2021              | FY 2022                  | FY 2023                  | FY 2024               | FY 2025                 | FY 2026                     | FY 2027           | 2028              |
| '            |                       |                         | . '                             | •                       | •                    | •                        |                          |                       | •                       | •                           | •                 | •                 |

|              | FY 2017              | FY 2018                 | FY 2019                                | FY 2020                      | FY 2021                    | FY 2022                  | FY 2023                   | FY 2024               | FY 2025                 | FY 2026                | FY 2027           | 2028                             |
|--------------|----------------------|-------------------------|----------------------------------------|------------------------------|----------------------------|--------------------------|---------------------------|-----------------------|-------------------------|------------------------|-------------------|----------------------------------|
|              | 112017               | 112010                  | 112015                                 | 11 2020                      | 112021                     | 112022                   | 11 2025                   | 112024                | 11 2025                 | 11 2020                | 11 2027           | 2020                             |
|              |                      |                         | Targeted System Over                   | haul (OH) of RL #3 Cars      |                            |                          |                           |                       |                         |                        |                   |                                  |
|              | Develop RI /         | OL RCM Plan             | I argetted by stem over                | lidar (OTI) OT TIE II S COIS |                            | ery (Del.) of 252 New R  | l Cars                    |                       | 1                       |                        |                   |                                  |
| Red Line     | bevelop Kc/          | OE NOW FIGH             |                                        |                              | Deliv                      | ery (beil) or 232 New II | L Cars                    | Perform Reliability C | entered Maintenance (   | RCM) on New RL Cars    |                   |                                  |
|              |                      |                         |                                        |                              | Retir                      | e 218 Old RL Cars (#1, # | ±2 #3\                    |                       |                         | ,                      |                   |                                  |
|              |                      |                         |                                        |                              | Ketil                      | 2 210 Old NE Cars (#1, # | 12, 113,                  |                       |                         |                        |                   |                                  |
|              | Develop RI /         | OL RCM Plan             |                                        | Delivery of 152 N            | lew OL Cars (#14)          |                          | 1                         |                       |                         |                        |                   |                                  |
| Orange Line  | bevelop (tc)         | OE NOW FIAM             |                                        | Delivery of 132 i            | lew of cars (#14)          |                          |                           | Porform PCM           | on New OL Cars          |                        |                   |                                  |
| Orange Line  |                      |                         |                                        | Retire 120 Old               | 1 OL Cars (#12)            |                          |                           | T ETTOTHI NOW (       | on New Or cars          |                        |                   |                                  |
|              |                      |                         |                                        | THE TEST OF                  | 02 0015 (1122)             |                          |                           |                       |                         |                        |                   |                                  |
| Diverties    |                      |                         |                                        |                              |                            | Canada (Cad ) DCM a      | n Existing 94 BL Cars (#  | -1                    |                         |                        |                   |                                  |
| Blue Line    |                      | I                       | I                                      | I                            |                            | Johtinuea (Cta.) KCIVI o | n existing 34 bl Cars (#: | )<br>                 | I                       |                        |                   |                                  |
|              | Ond Deliner          | -fT7.0H                 | 1                                      |                              |                            |                          |                           |                       |                         |                        |                   |                                  |
|              | Ctd. Delivery        | of Type 7 OH            |                                        |                              | 1                          |                          |                           |                       |                         |                        |                   |                                  |
| Constanting  | Daniel Cl. DOM Diag  |                         | erhaul of Type 8 Cars                  |                              |                            |                          | Df-                       | DOM N T               | 2.0                     |                        |                   |                                  |
| Green Line   | Develop GL RCM Plan  |                         | New Type 9 Cars                        | (00)                         |                            | 1                        | remo                      | rm RCM on New Type    |                         |                        | D ( DOM           | N OLO                            |
|              | New GL Fleet Study   | New/Keplac              | ement GL Car Pre Proci                 | urement (PP)                 |                            |                          |                           |                       | ery of 220 (est.) New G |                        | Perform KCM       | on New GL Cars                   |
|              |                      |                         |                                        |                              |                            |                          |                           | Retire                | 214 Old GL Cars (Type 7 | / and 8)               |                   |                                  |
|              |                      |                         |                                        |                              |                            |                          |                           |                       |                         |                        |                   |                                  |
|              | Del. New 60ft Bus    |                         |                                        | ı                            |                            | Pert                     | orm RCM on New 60ft I     | Buses                 |                         |                        |                   |                                  |
| COC D        |                      | IG 60ft Buses           | 1                                      |                              |                            |                          |                           |                       |                         |                        |                   |                                  |
| 60ft Bus     |                      | y of DMA OH             | COE D. OU                              |                              |                            |                          |                           |                       |                         |                        |                   |                                  |
| & Trolley    | 25 60ft Bus OH PP    | ,                       | f 25 Bus OH<br>Oft Trolley Replacement | <u>_</u>                     |                            |                          |                           |                       | 50 <del>0</del>         | nd Trolley Replacement | D                 |                                  |
|              |                      |                         | Trolley Keplacement                    | " Wha                        | t we a                     | are wo                   | <u>orking</u>             | ı on                  | ьит а                   | nd Trolley Replacement | Buses             |                                  |
|              | Lo-No Battery Bus PP | Del. of Lo-No Buses     |                                        |                              |                            |                          |                           |                       |                         |                        |                   |                                  |
|              | NED NETT LOCAL A     | D                       |                                        | • D                          | concil                     | iation                   | with C                    | 'TD                   |                         |                        |                   |                                  |
|              | NTP NF Hyb Option 1  | Delivery of Option 1    | Dalling of Oaking 2                    | , 176                        | COLICII                    | lation                   | WILLI C                   | TL                    |                         |                        |                   |                                  |
|              |                      | NTP NF Hyb Option 2     |                                        |                              |                            |                          |                           |                       |                         |                        |                   |                                  |
|              | T                    | Ketire 193 Old          | Neoplan Diesels                        |                              |                            |                          |                           |                       |                         |                        |                   |                                  |
| 40ft Bus     | Targeted OH NF Base  | Del ME Oeries Oll       | Develop Spec./RFP                      | Contract Award               | Delivery of 310 (est.      | .) Replacement Buses (a  | approx. 100 per year)     |                       | Perf                    | orm RCM on New 40ft E  | Buses             |                                  |
| 40II bus     | NTP NF Option OH     | Del. NF Option OH       |                                        |                              | Davis 31                   | 0 Old New Flyer (NF) Di  | I D                       |                       | I                       |                        |                   |                                  |
|              |                      |                         |                                        | ll                           |                            |                          | lesel buses               |                       |                         |                        |                   | Delivery of                      |
|              | Ctd. Del. New 40ft   |                         |                                        |                              | t RCM on 60 Existing H     | oft Hybrid and CNG Bus   | 205                       |                       |                         | Develop Spec./RFP      | Contract Award    | Delivery of<br>Replacement Buses |
|              | Retire Old NABI CNG  |                         | 1                                      |                              | erioriii kcivi oli ivew 40 | I Hybrid and CNO Bus     | es .                      |                       |                         |                        |                   | Replacement buses                |
|              | neure old IVABI CIVG | 1                       |                                        |                              |                            |                          |                           |                       |                         |                        |                   |                                  |
|              | F40/MP36 OH PP       | Del. of F40/MP36 OH     | 1                                      | 40 (aurantit                 | r) HSP OH PP               |                          | Dolivery                  | of HSP OH             |                         | <b>\</b>               |                   |                                  |
|              |                      | Replacement Locomot     | ino DD                                 | 40 (quantity                 |                            | livery of New Locomoti   |                           | ornor on              |                         |                        |                   |                                  |
| Commuter     | New/                 | Replacement Locomot     | live FF                                | ł                            |                            | d GP40 Locos             | Retire 29 F40 Locos       | 1                     |                         |                        |                   |                                  |
| Rail         | Do                   | livory of Vawasaki Cont | trol (CTC) and Blind (BTC              | C) Coach Pace Targeted       |                            | 1 01 40 20203            | Netire 23 140 Locos       |                       |                         |                        |                   |                                  |
| Locomotives  |                      | cement Control and Bli  |                                        | C) COACH base Targeted       |                            | of New Control and Blin  | d Coaches                 | 1                     |                         |                        |                   |                                  |
| and Coaches  | ivew/itepia          |                         | TC-4C OH PP                            | 1                            |                            | asaki BTC-4C OH          | id coaches                | ļ                     | Hyundai Rote            | em CTC OH PP           | Delivery of Hygn  | dai Rotem CTC OH                 |
|              |                      | Kawasaki b              | Retire MBB CTC/BTCs                    | 1                            |                            | r CTC/BTCs - Retire Pull | man Standard RTCs         | 1                     | Tryundar Note           | in cre on the          | Delivery of Hydri | dar notem crc on                 |
|              |                      |                         | netire MIDD CTC/BTCS                   | 1                            | Retire boilibardier        | orogoros - netire ruii   | man standard bics         |                       |                         |                        |                   |                                  |
| Ferry Boats  | Ctd Procurement/     | Delivery of (2) New Cat | tamaran Ferry Boats                    | 1                            |                            |                          |                           |                       |                         |                        |                   |                                  |
| reny boats   | ca. Frocurementy     | Denvery or (2) New Cat  | tamaran reny bodts                     | ł                            |                            |                          |                           |                       |                         |                        |                   |                                  |
|              | \$387.M              | \$383.3M                | \$324.3M                               | \$222.9M                     | \$285.7M                   | \$299.6M                 | \$527.6M                  | \$718.2M              | \$467.5M                | \$269.M                | \$118.4M          | \$63.4M                          |
| Estimated    | \$307.IVI            | 236313IVI               | 9324.3W                                | \$222.3IVI                   | \$203.7W                   | \$235,0IVI               | \$327,01VI                | \$7.10.2IVI           | JA07.JVI                | \$203.IVI              | 3110,4W           | 303/4W                           |
| Capital Cost | FY 2017              | FY 2018                 | FY 2019                                | FY 2020                      | FY 2021                    | FY 2022                  | FY 2023                   | FY 2024               | FY 2025                 | FY 2026                | FY 2027           | 2028                             |
|              | F1 2017              | F1 2010                 | F1 2013                                | F1 2020                      | F1 2021                    | F1 2022                  | F1 2023                   | F1 2024               | F1 2023                 | F1 2020                | F1 2021           | 2020                             |
|              |                      |                         |                                        |                              |                            |                          |                           |                       |                         |                        |                   |                                  |

|                            | 1                    |                         | 1                        | ,                       | ,                                   | 1                                      | ,                          |                        | ı                                                  | , ,                    |                  |                   |
|----------------------------|----------------------|-------------------------|--------------------------|-------------------------|-------------------------------------|----------------------------------------|----------------------------|------------------------|----------------------------------------------------|------------------------|------------------|-------------------|
|                            | FY 2017              | FY 2018                 | FY 2019                  | FY 2020                 | FY 2021                             | FY 2022                                | FY 2023                    | FY 2024                | FY 2025                                            | FY 2026                | FY 2027          | 2028              |
|                            |                      |                         | Targeted System Over     | haul (OH) of RL #3 Cars |                                     | 1                                      |                            |                        |                                                    |                        |                  |                   |
|                            | Develop RL/          | OL RCM Plan             |                          |                         | Deliv                               | ery (Del.) of 252 New R                | L Cars                     |                        | 1                                                  |                        |                  |                   |
| Red Line                   |                      |                         |                          |                         |                                     |                                        |                            | Perform Reliability Co | entered Maintenance (                              | RCM) on New RL Cars    |                  |                   |
|                            |                      |                         |                          |                         | Retir                               | e 218 Old RL Cars (#1, #               | 2, #3)                     | ,                      | ,                                                  |                        |                  |                   |
|                            |                      |                         |                          |                         |                                     |                                        |                            |                        |                                                    |                        |                  |                   |
|                            | Develop RL/          | OL RCM Plan             |                          | Delivery of 152 N       | lew OL Cars (#14)                   |                                        |                            |                        |                                                    |                        |                  |                   |
| Orange Line                |                      |                         |                          |                         |                                     |                                        |                            | Perform RCM /          | on New OI Care                                     |                        |                  |                   |
|                            |                      | \AA                     | /hat w                   |                         | d to L                              | / <b>M Q M / M</b>                     |                            |                        |                                                    |                        |                  |                   |
|                            |                      | VV                      | <u>/hat w</u>            | <u>e nee</u>            | <u>iu to r</u>                      | <u>KIIOW:</u>                          |                            |                        |                                                    |                        |                  |                   |
| Blue Line                  |                      | A                       | al al : a-               |                         | -:4                                 | - <b>-</b>                             | :                          |                        | <b>.</b>                                           |                        |                  |                   |
|                            |                      | A                       | aaing                    | capa                    | city oi                             | <u>n the (</u>                         | existii                    | ng sys                 | stem                                               |                        |                  |                   |
|                            | Delivery             | of Type 7 OH            |                          | _                       | _                                   |                                        |                            | _                      |                                                    |                        |                  |                   |
|                            |                      | Targeted S              | Bus                      |                         |                                     |                                        |                            |                        |                                                    |                        |                  |                   |
| Green Line                 | Develor M Plan       | Delive                  |                          |                         |                                     |                                        |                            | Delice                 |                                                    | 1.6                    | Doeform DOM      | N CL C            |
|                            | New G Study          | New/Replac              | ement GL Car Pre Procu   | irement (PP)            |                                     |                                        |                            |                        | ery of 220 (est.) New G<br>214 Old GL Cars (Type 7 |                        | Perform KCM      | on New GL Cars    |
|                            |                      |                         |                          |                         |                                     |                                        |                            | Ketire .               | 214 Old GL Cars (Type /                            | / and 8)               |                  |                   |
|                            | Del. New 60ft Bus    |                         |                          |                         |                                     | Porfe                                  | orm RCM on New 60ft E      | Rusas                  |                                                    |                        |                  |                   |
|                            | Retire 44 CN         | G 60ft Ruses            |                          |                         |                                     | rent                                   | of the work of the work to | Juses                  |                                                    |                        |                  |                   |
| 60ft Bus                   | Ctd. Delivery        |                         | 1                        |                         |                                     |                                        |                            |                        |                                                    |                        |                  |                   |
| & Trolley                  | 25 60ft Bus OH PP    |                         | f 25 Bus OH              |                         |                                     |                                        |                            |                        |                                                    |                        |                  |                   |
| ,                          | 60f                  | t DMA & Hybrid and 40   | Oft Trolley Replacement  | PP                      | Del. of New 60ft and                | Trolley Replacements                   |                            | Perfor                 | rm RCM on New 60ft ar                              | nd Trolley Replacement | Buses            |                   |
|                            | Lo-No Battery Bus PP | Del. of Lo-No Buses     |                          |                         |                                     | Retire DMAs, 2                         | 5H, and Trolleys           |                        |                                                    |                        |                  |                   |
| '                          |                      |                         |                          |                         |                                     |                                        |                            |                        |                                                    |                        |                  |                   |
|                            | NTP NF Hyb Option 1  | Delivery of Option 1    |                          |                         |                                     |                                        |                            |                        |                                                    |                        |                  |                   |
|                            |                      | NTP NF Hyb Option 2     | Delivery of Option 2     |                         |                                     |                                        |                            |                        |                                                    |                        |                  |                   |
|                            |                      | Retire 193 Old          | Neoplan Diesels          |                         |                                     |                                        |                            |                        |                                                    |                        |                  |                   |
|                            | Targeted OH NF Base  |                         | Develop Spec./RFP        | Contract Award          | Delivery of 310 (est.               | .) Replacement Buses (a                | pprox. 100 per year)       |                        | Perf                                               | orm RCM on New 40ft B  | luses            |                   |
| 40ft Bus                   | NTP NF Option OH     | Del. NF Option OH       |                          |                         |                                     | · · · · ·                              |                            |                        |                                                    |                        |                  |                   |
|                            |                      |                         |                          | lmnlemen                | Retire 31<br>t RCM on 60 Existing H | O Old New Flyer (NF) Di                | esel Buses                 |                        |                                                    |                        |                  | Delivery of       |
|                            | Ctd. Del. New 40ft   |                         |                          |                         |                                     | ybrid Buses<br>Oft Hybrid and CNG Buse | as                         |                        |                                                    | Develop Spec./RFP      | Contract Award   | Replacement Buses |
|                            | Retire Old NABI CNG  |                         |                          |                         | erioriii new a                      | ore riybrid and civo bus               | =5                         |                        |                                                    |                        |                  | Replacement buses |
|                            | Netire old MADI CNO  |                         |                          |                         |                                     |                                        |                            |                        |                                                    |                        |                  |                   |
|                            | F40/MP36 OH PP       | Del. of F40/MP36 OH     | <b>i</b>                 | 40 (quantity            | ) HSP OH PP                         |                                        | Delivery o                 | of HSP OH              |                                                    | <b>i</b>               |                  |                   |
| Cammunt                    | ,                    | Replacement Locomot     | ive PP                   | ,,,                     |                                     | livery of New Locomoti                 |                            |                        |                                                    | 1                      |                  |                   |
| Commuter                   |                      |                         |                          |                         | Retire 19 Ol                        | d GP40 Locos                           | Retire 29 F40 Locos        |                        |                                                    |                        |                  |                   |
| Rail                       | Del                  | ivery of Kawasaki Cont  | rol (CTC) and Blind (BTC | ) Coach Base Targeted   | ОН                                  |                                        |                            |                        |                                                    |                        |                  |                   |
| Locomotives<br>and Coaches | New/Replac           | ement Control and Blir  |                          |                         | Delivery o                          | of New Control and Blin                | d Coaches                  |                        |                                                    |                        |                  |                   |
| and Coaches                |                      | Kawasaki Bi             | TC-4C OH PP              |                         |                                     | asaki BTC-4C OH                        |                            |                        | Hyundai Rote                                       | em CTC OH PP           | Delivery of Hyun | dai Rotem CTC OH  |
|                            |                      |                         | Retire MBB CTC/BTCs      |                         | Retire Bombardier                   | r CTC/BTCs - Retire Pullr              | man Standard BTCs          |                        |                                                    |                        |                  |                   |
|                            |                      |                         |                          |                         |                                     |                                        |                            |                        |                                                    |                        |                  |                   |
| Ferry Boats                | Ctd. Procurement/I   | Delivery of (2) New Cat | amaran Ferry Boats       |                         |                                     |                                        |                            |                        |                                                    |                        |                  |                   |
|                            | \$387.M              | \$383.3M                | \$324.3M                 | \$222.9M                | \$285.7M                            | \$299.6M                               | \$527.6M                   | \$718.2M               | \$467.5M                                           | \$269.M                | \$118.4M         | \$63.4M           |
| Estimated                  | \$307.IVI            | SOSSISINI               | 3324.3IVI                | \$222.9IVI              | \$205./WI                           | \$233.0141                             | \$327,0101                 | \$/10.21/1             | 3407.3IVI                                          | \$209.IVI              | \$110,4101       | \$65,4W           |
| Capital Cost               | FY 2017              | FY 2018                 | FY 2019                  | FY 2020                 | FY 2021                             | FY 2022                                | FY 2023                    | FY 2024                | FY 2025                                            | FY 2026                | FY 2027          | 2028              |
|                            | 112017               | 112010                  | 112025                   | 11 2020                 | 112021                              | 112022                                 | 11 2020                    | 112027                 | 112025                                             | 11 2020                | 112027           | 2020              |