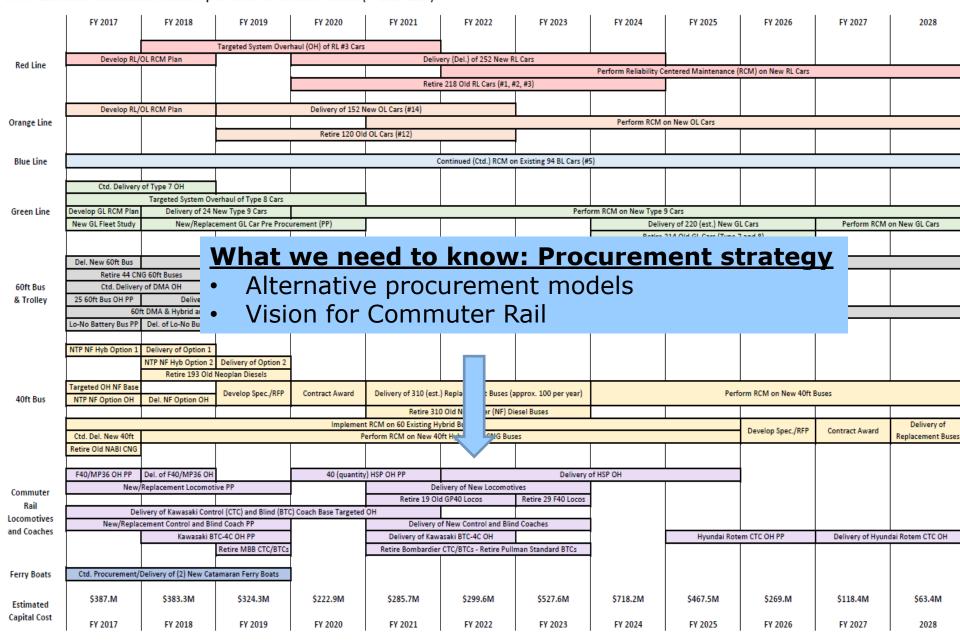

|              |                       |                         |                                 | ,                       |                      |                          |                          |                       |                         |                             |                   |                   |
|--------------|-----------------------|-------------------------|---------------------------------|-------------------------|----------------------|--------------------------|--------------------------|-----------------------|-------------------------|-----------------------------|-------------------|-------------------|
|              | FY 2017               | FY 2018                 | FY 2019                         | FY 2020                 | FY 2021              | FY 2022                  | FY 2023                  | FY 2024               | FY 2025                 | FY 2026                     | FY 2027           | 2028              |
|              | F1 2017               | F1 2010                 | F1 2019                         | F1 2020                 | F1 2021              | F1 2022                  | F1 2023                  | F1 2024               | FT 2025                 | F1 2020                     | F1 2027           | 2020              |
|              |                       |                         | Township of Countries Countries | I /OUI\ FDI #3 C        |                      | •                        |                          |                       |                         |                             |                   |                   |
|              | 5 1 51                | 01.0014.01              | Targeted System Overl           | naul (OH) of KL #3 Cars |                      | (5.1) (252.11.5          |                          |                       |                         |                             |                   |                   |
| Red Line     | Develop KL/           | OL RCM Plan             |                                 |                         | Deliv                | very (Del.) of 252 New R | L Cars                   |                       |                         | 2011                        |                   |                   |
|              |                       |                         |                                 |                         |                      |                          |                          | Perform Reliability C | entered Maintenance (   | RCM) on New RL Cars         |                   |                   |
|              |                       |                         |                                 |                         | Retir                | e 218 Old RL Cars (#1, # | 12, #3)                  |                       | J                       |                             |                   |                   |
|              |                       |                         |                                 |                         |                      |                          |                          |                       |                         |                             |                   |                   |
|              | Develop RL/           | OL RCM Plan             |                                 | Delivery of 152 N       | lew OL Cars (#14)    |                          |                          |                       |                         |                             |                   |                   |
| Orange Line  |                       |                         |                                 |                         |                      |                          |                          | Perform RCM           | on New OL Cars          |                             |                   |                   |
|              |                       |                         |                                 | Retire 120 Old          | d OL Cars (#12)      |                          |                          |                       |                         |                             |                   |                   |
|              |                       |                         |                                 |                         |                      |                          |                          |                       |                         |                             |                   |                   |
| Blue Line    |                       |                         |                                 |                         | (                    | Continued (Ctd.) RCM o   | n Existing 94 BL Cars (# | 5)                    |                         |                             |                   |                   |
|              |                       |                         |                                 |                         |                      |                          |                          |                       |                         |                             |                   |                   |
|              | Ctd. Delivery         | of Type 7 OH            | 1                               |                         |                      |                          |                          |                       |                         |                             |                   |                   |
|              |                       |                         | erhaul of Type 8 Cars           |                         | 1                    |                          |                          |                       |                         |                             |                   |                   |
| Green Line   | Develop GL RCM Plan   | Delivery of 24 I        | New Type 9 Cars                 |                         |                      | <b>'</b>                 | Perfo                    | orm RCM on New Type   | 9 Cars                  |                             |                   |                   |
|              | New GL Fleet Study    | New/Replac              | ement GL Car Pre Procu          | urement (PP)            | I                    |                          |                          | Deliv                 | ery of 220 (est.) New G | L Cars                      | Perform RCM (     | on New GL Cars    |
|              |                       |                         |                                 |                         |                      |                          |                          | Retire                | 214 Old GL Cars (Type   | 7 and 8)                    |                   |                   |
|              |                       |                         |                                 |                         |                      |                          |                          |                       |                         | 1                           |                   |                   |
|              | Del. New 60ft Bus     |                         |                                 |                         |                      | Perf                     | orm RCM on New 60ft I    | Buses                 |                         |                             |                   |                   |
|              |                       | IG 60ft Buses           |                                 |                         |                      |                          |                          |                       |                         |                             |                   |                   |
| 60ft Bus     |                       | y of DMA OH             | 1                               |                         |                      |                          |                          |                       |                         |                             |                   |                   |
| & Trolley    | 25 60ft Bus OH PP     |                         | f 25 Bus OH                     |                         |                      |                          |                          |                       |                         |                             |                   |                   |
| & Honey      |                       |                         | Oft Trolley Replacement         | pp                      | Del. of New 60ft and | Trolley R ments          |                          | Perfo                 | rm RCM on New 60ft a    | l<br>nd Trolley Replacement | Ruses             |                   |
|              | Lo-No Battery Bus PP  |                         | I rolley Replacement            |                         | Del. of New Gort and |                          | 5H, and Trolleys         | I eno                 | THE ROW OF THEW OOR A   | Ind Trolley Replacement     | Duses             |                   |
|              | LO-INO Battery Bus FF | Del. Of LO-NO Buses     | 4                               |                         |                      | IVIAS, 2                 | on, and froneys          | ļ                     |                         |                             |                   |                   |
|              | NED NETT LOCAL A      | D. 10 4                 |                                 |                         |                      |                          |                          |                       |                         |                             |                   |                   |
|              | NTP NF Hyb Option 1   | Delivery of Option 1    | 5 " (5 " 5                      | 1                       |                      |                          |                          |                       |                         |                             |                   |                   |
|              |                       | NTP NF Hyb Option 2     | Delivery of Option 2            |                         |                      |                          |                          |                       |                         |                             |                   |                   |
|              |                       | Ketire 193 Old          | Neoplan Diesels                 |                         |                      | _                        |                          |                       |                         |                             |                   |                   |
| 400 B        | Targeted OH NF Base   |                         | Develop Spec./RFP               | Conti                   | nat is               | <u>comir</u>             | a                        |                       | Perf                    | orm RCM on New 40ft I       | Buses             |                   |
| 40ft Bus     | NTP NF Option OH      | Del. NF Option OH       |                                 |                         | <u></u>              | <del></del>              | <u> </u>                 |                       |                         | 1                           |                   |                   |
|              |                       |                         |                                 |                         | Green                | Lina                     |                          |                       |                         |                             |                   |                   |
|              | 0.15.11.405           |                         |                                 |                         | Green                | LIIIC                    |                          |                       |                         | Develop Spec./RFP           | Contract Award    | Delivery of       |
|              | Ctd. Del. New 40ft    |                         |                                 |                         | <u> </u>             |                          | ı                        | ı                     |                         |                             |                   | Replacement Buses |
|              | Retire Old NABI CNG   |                         |                                 |                         |                      |                          |                          |                       |                         |                             |                   |                   |
|              |                       |                         |                                 |                         |                      |                          |                          |                       |                         |                             |                   |                   |
|              | F40/MP36 OH PP        | Del. of F40/MP36 OH     |                                 | 40 (quantity            | ) HSP OH PP          |                          |                          | of HSP OH             |                         |                             |                   |                   |
| Commuter     | New/                  | Replacement Locomot     | ive PP                          |                         |                      | livery of New Locomot    |                          |                       |                         |                             |                   |                   |
| Rail         |                       |                         |                                 |                         |                      | d GP40 Locos             | Retire 29 F40 Locos      |                       |                         |                             |                   |                   |
| Locomotives  |                       |                         | rol (CTC) and Blind (BTC        | C) Coach Base Targeted  |                      |                          |                          |                       |                         |                             |                   |                   |
| and Coaches  | New/Repla             | cement Control and Bli  |                                 |                         |                      | of New Control and Blin  | d Coaches                |                       |                         |                             |                   |                   |
| and couches  |                       | Kawasaki B              | TC-4C OH PP                     |                         | Delivery of Kaw      | rasaki BTC-4C OH         |                          |                       | Hyundai Rote            | em CTC OH PP                | Delivery of Hyuno | dai Rotem CTC OH  |
|              |                       |                         | Retire MBB CTC/BTCs             |                         | Retire Bombardie     | r CTC/BTCs - Retire Pull | man Standard BTCs        |                       |                         |                             |                   |                   |
|              |                       |                         |                                 |                         |                      |                          |                          |                       |                         |                             |                   |                   |
| Ferry Boats  | Ctd. Procurement/     | Delivery of (2) New Cat | amaran Ferry Boats              |                         |                      |                          |                          |                       |                         |                             |                   |                   |
| j            |                       |                         |                                 |                         |                      |                          |                          |                       |                         |                             |                   |                   |
| Estimated    | \$387.M               | \$383.3M                | \$324.3M                        | \$222.9M                | \$285.7M             | \$299.6M                 | \$527.6M                 | \$718.2M              | \$467.5M                | \$269.M                     | \$118.4M          | \$63.4M           |
| Capital Cost |                       |                         |                                 |                         |                      |                          |                          |                       |                         |                             |                   |                   |
| Capital Cost | FY 2017               | FY 2018                 | FY 2019                         | FY 2020                 | FY 2021              | FY 2022                  | FY 2023                  | FY 2024               | FY 2025                 | FY 2026                     | FY 2027           | 2028              |
| '            |                       |                         | . '                             | •                       | •                    | •                        |                          |                       | •                       | •                           | •                 | •                 |