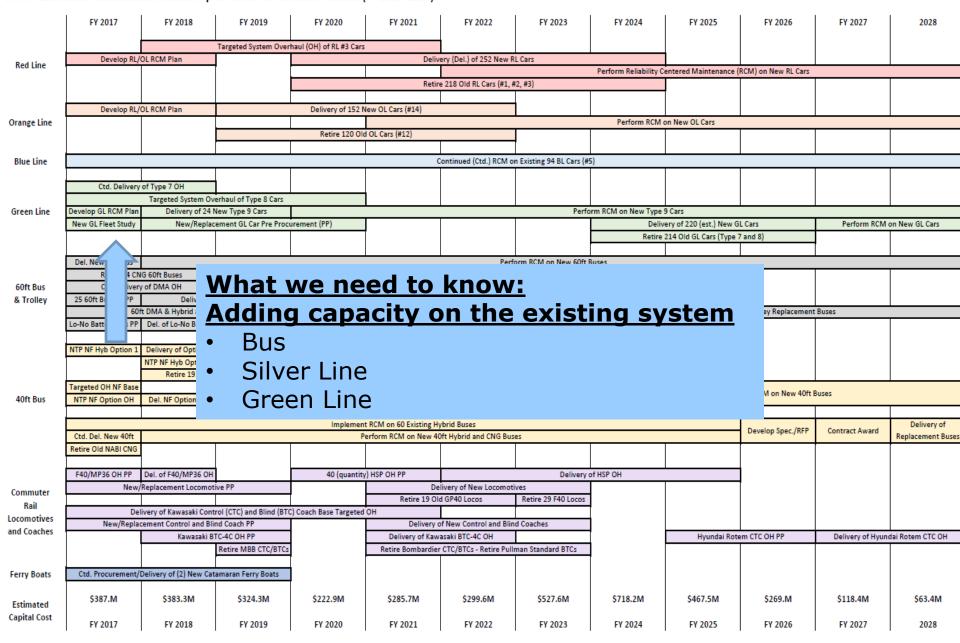

|              |                       |                                                                                           |                          |                         | ,                      |                        |                           |                       |                          |                        |                   |                   |
|--------------|-----------------------|-------------------------------------------------------------------------------------------|--------------------------|-------------------------|------------------------|------------------------|---------------------------|-----------------------|--------------------------|------------------------|-------------------|-------------------|
|              | FY 2017               | FY 2018                                                                                   | FY 2019                  | FY 2020                 | FY 2021                | FY 2022                | FY 2023                   | FY 2024               | FY 2025                  | FY 2026                | FY 2027           | 2028              |
|              |                       |                                                                                           |                          |                         |                        |                        |                           |                       |                          |                        |                   |                   |
|              |                       |                                                                                           | Targeted System Over     | haul (OH) of RL #3 Cars |                        | <u> </u>               |                           |                       |                          |                        |                   |                   |
| Red Line     | Develop RL/           | OL RCM Plan                                                                               |                          |                         | Deliv                  | ery (Del.) of 252 New  | RL Cars                   |                       |                          |                        |                   |                   |
| neu cine     |                       |                                                                                           |                          |                         |                        |                        |                           | Perform Reliability C | Centered Maintenance (   | (RCM) on New RL Cars   |                   |                   |
|              |                       |                                                                                           |                          |                         | Retir                  | e 218 Old RL Cars (#1, | , #2, #3)                 |                       |                          |                        |                   |                   |
|              |                       |                                                                                           |                          |                         |                        |                        |                           |                       |                          |                        |                   |                   |
|              | Develop RL/           | OL RCM Plan                                                                               |                          | Delivery of 152 f       | lew OL Cars (#14)      |                        |                           |                       |                          |                        |                   |                   |
| Orange Line  |                       |                                                                                           |                          |                         |                        |                        |                           | Perform RCM           | on New OL Cars           |                        |                   |                   |
|              |                       |                                                                                           |                          | Retire 120 Ol           | d OL Cars (#12)        |                        |                           |                       |                          |                        |                   |                   |
|              |                       |                                                                                           |                          |                         |                        |                        |                           |                       |                          |                        |                   |                   |
| Blue Line    |                       |                                                                                           |                          |                         |                        | Continued (Ctd.) RCM   | on Existing 94 BL Cars (# | 5)                    |                          |                        |                   |                   |
|              |                       |                                                                                           |                          |                         |                        |                        |                           |                       |                          |                        |                   |                   |
|              | Ctd. Delivery         | of Type 7 OH                                                                              |                          |                         |                        |                        |                           |                       |                          |                        |                   |                   |
|              |                       | . ,                                                                                       | erhaul of Type 8 Cars    |                         |                        |                        |                           |                       |                          |                        |                   |                   |
| Green Line   | Develop GL RCM Plan   |                                                                                           | New Type 9 Cars          | (ar)                    |                        |                        | Perfo                     | orm RCM on New Type   |                          |                        |                   |                   |
|              | New GL Fleet Study    | New/Replac                                                                                | ement GL Car Pre Proci   | rement (PP)             | ļ                      |                        |                           |                       | very of 220 (est.) New G |                        | Perform RCM (     | on New GL Cars    |
|              |                       |                                                                                           |                          |                         |                        |                        |                           | Retire                | 214 Old GL Cars (Type    | 7 and 8)               |                   |                   |
|              |                       |                                                                                           |                          |                         |                        |                        |                           |                       |                          |                        |                   |                   |
|              | Del. New 60ft Bus     | 0.000                                                                                     |                          |                         |                        | Pei                    | rform RCM on New 60ft     | Buses                 |                          | 1                      |                   |                   |
| COSe Dura    |                       | G 60ft Buses<br>of DMA OH                                                                 | -                        |                         |                        |                        |                           |                       |                          |                        |                   |                   |
| 60ft Bus     |                       |                                                                                           | E D OH                   |                         | _                      | _                      |                           |                       |                          |                        |                   |                   |
| & Trolley    |                       | 25 60ft Bus OH PP Delivery of 25 Bus OH 60ft DMA & Hybrid and 40ft Trolley Replacement PP |                          |                         |                        | <u>e kno</u>           | W                         |                       | rm RCM on New 60ft a     | nd Trolley Replacement | Rucas             |                   |
|              | Lo-No Battery Bus PP  | · ·                                                                                       | I                        |                         |                        |                        |                           |                       | THE NEW CORE             | na rroney nepiacement  | buses             |                   |
|              | LO-110 Dattery Dust 1 | Del. Of CO-140 Dases                                                                      | •                        | •                       | Red &                  | Oranc                  | ge Line                   | ı                     |                          |                        |                   |                   |
|              | NTP NF Hyb Option 1   | Delivery of Option 1                                                                      |                          |                         | rica a                 | Orang                  |                           |                       |                          |                        |                   |                   |
|              |                       | NTP NF Hyb Option 2                                                                       | Delivery of Option 2     |                         |                        |                        |                           |                       |                          |                        |                   |                   |
|              |                       |                                                                                           | Neoplan Diesels          |                         |                        |                        |                           |                       |                          |                        |                   |                   |
|              | Targeted OH NF Base   |                                                                                           | I                        |                         |                        |                        |                           |                       |                          |                        |                   |                   |
| 40ft Bus     | NTP NF Option OH      | Del. NF Option OH                                                                         | Develop Spec./RFP        | Contract Award          | Delivery of 310 (est   | .) Replacement Buses   | (approx. 100 per year)    |                       | Perf                     | form RCM on New 40ft B | luses             |                   |
|              |                       |                                                                                           |                          |                         | Retire 31              | 0 Old New Flyer (NF) I | Diesel Buses              |                       |                          |                        |                   |                   |
|              |                       |                                                                                           |                          | Implemen                | t RCM on 60 Existing H | ybrid Buses            |                           |                       |                          | Develop Sees /DED      | Content America   | Delivery of       |
|              | Ctd. Del. New 40ft    |                                                                                           |                          | F                       | erform RCM on New 4    | Oft Hybrid and CNG Bu  | ises                      |                       |                          | Develop Spec./RFP      | Contract Award    | Replacement Buses |
|              | Retire Old NABI CNG   |                                                                                           |                          |                         |                        |                        |                           |                       |                          |                        |                   |                   |
|              |                       |                                                                                           |                          |                         |                        |                        |                           |                       |                          | 1                      |                   |                   |
|              | F40/MP36 OH PP        | Del. of F40/MP36 OH                                                                       |                          | 40 (quantit             | ) HSP OH PP            |                        |                           | of HSP OH             |                          |                        |                   |                   |
| Commuter     | New/                  | Replacement Locomot                                                                       | ive PP                   |                         |                        | livery of New Locomo   |                           |                       |                          | [                      |                   |                   |
| Rail         |                       |                                                                                           |                          |                         |                        | d GP40 Locos           | Retire 29 F40 Locos       | 1                     |                          |                        |                   |                   |
| Locomotives  |                       |                                                                                           | rol (CTC) and Blind (BTC | C) Coach Base Targeted  |                        |                        |                           | ļ                     |                          |                        |                   |                   |
| and Coaches  | New/Replac            | cement Control and Bli                                                                    |                          |                         |                        | of New Control and Bi  | ind Coaches               | ļ                     |                          |                        |                   |                   |
| and coucies  |                       | Kawasaki B                                                                                | TC-4C OH PP              |                         |                        | asaki BTC-4C OH        |                           | 1                     | Hyundai Rote             | em CTC OH PP           | Delivery of Hyuno | dai Rotem CTC OH  |
|              |                       |                                                                                           | Retire MBB CTC/BTCs      |                         | Retire Bombardie       | r CTC/BTCs - Retire Pu | Ilman Standard BTCs       | ļ                     |                          |                        |                   |                   |
|              |                       |                                                                                           |                          |                         |                        |                        |                           |                       |                          |                        |                   |                   |
| Ferry Boats  | Ctd. Procurement/     | Delivery of (2) New Cat                                                                   | amaran Ferry Boats       |                         |                        |                        |                           |                       |                          |                        |                   |                   |
|              | 6207.14               | ¢202.254                                                                                  | 6224.244                 | £222.014                | 6205 744               | £200 544               | 6527.534                  | 6710.014              | 6467.544                 | £250.14                | 6110 414          | 662 444           |
| Estimated    | \$387.M               | \$383.3M                                                                                  | \$324.3M                 | \$222.9M                | \$285.7M               | \$299.6M               | \$527.6M                  | \$718.2M              | \$467.5M                 | \$269.M                | \$118.4M          | \$63.4M           |
| Capital Cost | EV 2017               | FV 2010                                                                                   | EV 2010                  | EV 2020                 | EV 2021                | EV 2022                | EV 2022                   | EV 2024               | EX 2025                  | EV 2026                | FV 2027           | 2020              |
|              | FY 2017               | FY 2018                                                                                   | FY 2019                  | FY 2020                 | FY 2021                | FY 2022                | FY 2023                   | FY 2024               | FY 2025                  | FY 2026                | FY 2027           | 2028              |
|              |                       |                                                                                           |                          |                         |                        |                        |                           |                       |                          |                        |                   |                   |

|                            | 1                    |                         | 1                        | ,                       | ,                                   | 1                                      | ,                          |                        | ı                                                  | , ,                    |                  |                   |
|----------------------------|----------------------|-------------------------|--------------------------|-------------------------|-------------------------------------|----------------------------------------|----------------------------|------------------------|----------------------------------------------------|------------------------|------------------|-------------------|
|                            | FY 2017              | FY 2018                 | FY 2019                  | FY 2020                 | FY 2021                             | FY 2022                                | FY 2023                    | FY 2024                | FY 2025                                            | FY 2026                | FY 2027          | 2028              |
|                            |                      |                         | Targeted System Over     | haul (OH) of RL #3 Cars |                                     | 1                                      |                            |                        |                                                    |                        |                  |                   |
|                            | Develop RL/          | OL RCM Plan             |                          |                         | Deliv                               | ery (Del.) of 252 New R                | L Cars                     |                        | 1                                                  |                        |                  |                   |
| Red Line                   |                      |                         |                          |                         |                                     |                                        |                            | Perform Reliability Co | entered Maintenance (                              | RCM) on New RL Cars    |                  |                   |
|                            |                      |                         |                          |                         | Retir                               | e 218 Old RL Cars (#1, #               | 2, #3)                     | ,                      | ,                                                  |                        |                  |                   |
|                            |                      |                         |                          |                         |                                     |                                        |                            |                        |                                                    |                        |                  |                   |
|                            | Develop RL/          | OL RCM Plan             |                          | Delivery of 152 N       | lew OL Cars (#14)                   |                                        |                            |                        |                                                    |                        |                  |                   |
| Orange Line                |                      |                         |                          |                         |                                     |                                        |                            | Perform RCM /          | on New OI Care                                     |                        |                  |                   |
|                            |                      | \AA                     | /hat w                   |                         | d to L                              | / <b>M Q M / M</b>                     |                            |                        |                                                    |                        |                  |                   |
|                            |                      | VV                      | <u>/hat w</u>            | <u>e nee</u>            | <u>iu to r</u>                      | <u>KIIOW:</u>                          |                            |                        |                                                    |                        |                  |                   |
| Blue Line                  |                      | A                       | al al : a-               |                         | -:4                                 | - <b>-</b>                             | :                          |                        | <b>.</b>                                           |                        |                  |                   |
|                            |                      | A                       | aaing                    | capa                    | city oi                             | <u>n the (</u>                         | existii                    | ng sys                 | stem                                               |                        |                  |                   |
|                            | Delivery             | of Type 7 OH            |                          | _                       | _                                   |                                        |                            | _                      |                                                    |                        |                  |                   |
|                            |                      | Targeted S              | Bus                      |                         |                                     |                                        |                            |                        |                                                    |                        |                  |                   |
| Green Line                 | Develor M Plan       | Delive                  |                          |                         |                                     |                                        |                            | Delice                 |                                                    | 1.6                    | Doeform DOM      | N CL C            |
|                            | New G Study          | New/Replac              | ement GL Car Pre Procu   | irement (PP)            |                                     |                                        |                            |                        | ery of 220 (est.) New G<br>214 Old GL Cars (Type 7 |                        | Perform KCM      | on New GL Cars    |
|                            |                      |                         |                          |                         |                                     |                                        |                            | Ketire .               | 214 Old GL Cars (Type /                            | / and 8)               |                  |                   |
|                            | Del. New 60ft Bus    |                         |                          |                         |                                     | Porfe                                  | orm RCM on New 60ft E      | Rusas                  |                                                    |                        |                  |                   |
|                            | Retire 44 CN         | G 60ft Ruses            |                          |                         |                                     | rent                                   | of the work of the work to | Juses                  |                                                    |                        |                  |                   |
| 60ft Bus                   | Ctd. Delivery        |                         | 1                        |                         |                                     |                                        |                            |                        |                                                    |                        |                  |                   |
| & Trolley                  | 25 60ft Bus OH PP    |                         | f 25 Bus OH              |                         |                                     |                                        |                            |                        |                                                    |                        |                  |                   |
| ,                          | 60f                  | t DMA & Hybrid and 40   | Oft Trolley Replacement  | PP                      | Del. of New 60ft and                | Trolley Replacements                   |                            | Perfor                 | rm RCM on New 60ft ar                              | nd Trolley Replacement | Buses            |                   |
|                            | Lo-No Battery Bus PP | Del. of Lo-No Buses     |                          |                         |                                     | Retire DMAs, 2                         | 5H, and Trolleys           |                        |                                                    |                        |                  |                   |
| '                          |                      |                         |                          |                         |                                     |                                        |                            |                        |                                                    |                        |                  |                   |
|                            | NTP NF Hyb Option 1  | Delivery of Option 1    |                          |                         |                                     |                                        |                            |                        |                                                    |                        |                  |                   |
|                            |                      | NTP NF Hyb Option 2     | Delivery of Option 2     |                         |                                     |                                        |                            |                        |                                                    |                        |                  |                   |
|                            |                      | Retire 193 Old          | Neoplan Diesels          |                         |                                     |                                        |                            |                        |                                                    |                        |                  |                   |
|                            | Targeted OH NF Base  |                         | Develop Spec./RFP        | Contract Award          | Delivery of 310 (est.               | .) Replacement Buses (a                | pprox. 100 per year)       |                        | Perf                                               | orm RCM on New 40ft B  | luses            |                   |
| 40ft Bus                   | NTP NF Option OH     | Del. NF Option OH       |                          |                         |                                     | · · · · ·                              |                            |                        |                                                    |                        |                  |                   |
|                            |                      |                         |                          | lmnlemen                | Retire 31<br>t RCM on 60 Existing H | O Old New Flyer (NF) Di                | esel Buses                 |                        |                                                    |                        |                  | Delivery of       |
|                            | Ctd. Del. New 40ft   |                         |                          |                         |                                     | ybrid Buses<br>Oft Hybrid and CNG Buse | as                         |                        |                                                    | Develop Spec./RFP      | Contract Award   | Replacement Buses |
|                            | Retire Old NABI CNG  |                         |                          |                         | erioriii new a                      | ore riybrid and civo bus               | =5                         |                        |                                                    |                        |                  | Replacement buses |
|                            | Netire old MADI CNO  |                         |                          |                         |                                     |                                        |                            |                        |                                                    |                        |                  |                   |
|                            | F40/MP36 OH PP       | Del. of F40/MP36 OH     | <b>i</b>                 | 40 (quantity            | ) HSP OH PP                         |                                        | Delivery o                 | of HSP OH              |                                                    | <b>i</b>               |                  |                   |
| Cammunt                    | ,                    | Replacement Locomot     | ive PP                   | ,,,                     |                                     | livery of New Locomoti                 |                            |                        |                                                    | 1                      |                  |                   |
| Commuter                   |                      |                         |                          |                         | Retire 19 Ol                        | d GP40 Locos                           | Retire 29 F40 Locos        |                        |                                                    |                        |                  |                   |
| Rail                       | Del                  | ivery of Kawasaki Cont  | rol (CTC) and Blind (BTC | ) Coach Base Targeted   | ОН                                  |                                        |                            |                        |                                                    |                        |                  |                   |
| Locomotives<br>and Coaches | New/Replac           | ement Control and Blir  |                          |                         | Delivery o                          | of New Control and Blin                | d Coaches                  |                        |                                                    |                        |                  |                   |
| and Coaches                |                      | Kawasaki Bi             | TC-4C OH PP              |                         |                                     | asaki BTC-4C OH                        |                            |                        | Hyundai Rote                                       | em CTC OH PP           | Delivery of Hyun | dai Rotem CTC OH  |
|                            |                      |                         | Retire MBB CTC/BTCs      |                         | Retire Bombardier                   | r CTC/BTCs - Retire Pullr              | man Standard BTCs          |                        |                                                    |                        |                  |                   |
|                            |                      |                         |                          |                         |                                     |                                        |                            |                        |                                                    |                        |                  |                   |
| Ferry Boats                | Ctd. Procurement/I   | Delivery of (2) New Cat | amaran Ferry Boats       |                         |                                     |                                        |                            |                        |                                                    |                        |                  |                   |
|                            | \$387.M              | \$383.3M                | \$324.3M                 | \$222.9M                | \$285.7M                            | \$299.6M                               | \$527.6M                   | \$718.2M               | \$467.5M                                           | \$269.M                | \$118.4M         | \$63.4M           |
| Estimated                  | \$307.IVI            | SOSSISINI               | 3324.3IVI                | \$222.9IVI              | \$205./WI                           | \$233.0141                             | \$327,0101                 | \$/10.21/1             | 3407.3IVI                                          | \$209.IVI              | \$110,4101       | \$65,4W           |
| Capital Cost               | FY 2017              | FY 2018                 | FY 2019                  | FY 2020                 | FY 2021                             | FY 2022                                | FY 2023                    | FY 2024                | FY 2025                                            | FY 2026                | FY 2027          | 2028              |
|                            | 112017               | 112010                  | 112025                   | 11 2020                 | 112021                              | 112022                                 | 11 2020                    | 112027                 | 112025                                             | 11 2020                | 112027           | 2020              |