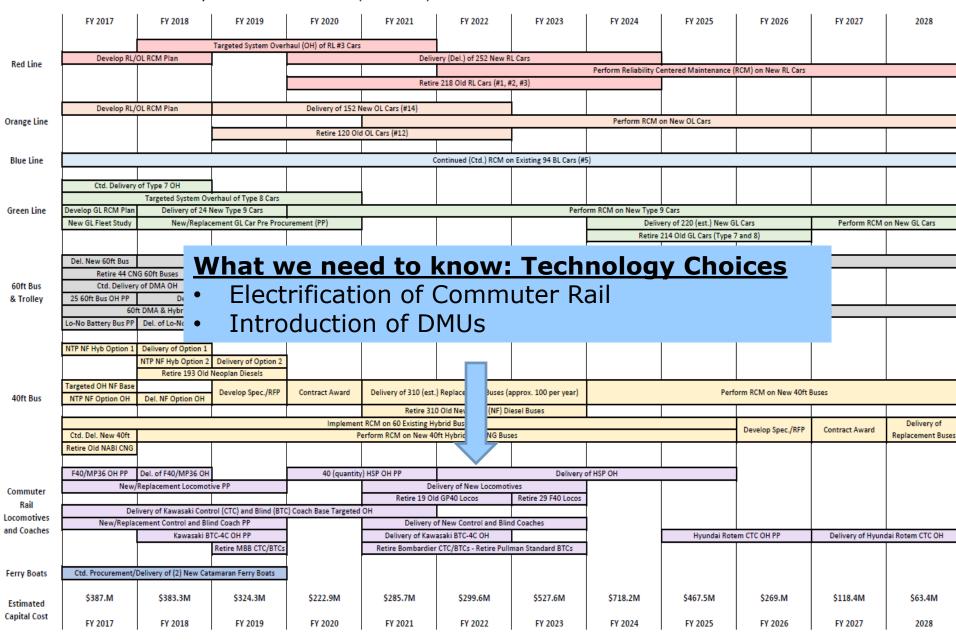

|              | FY 2017              | FY 2018                 | FY 2019                                | FY 2020                      | FY 2021                    | FY 2022                  | FY 2023                   | FY 2024               | FY 2025                 | FY 2026                | FY 2027           | 2028                             |
|--------------|----------------------|-------------------------|----------------------------------------|------------------------------|----------------------------|--------------------------|---------------------------|-----------------------|-------------------------|------------------------|-------------------|----------------------------------|
|              | 112017               | 112010                  | 112015                                 | 11 2020                      | 112021                     | 112022                   | 11 2025                   | 112024                | 11 2025                 | 11 2020                | 11 2027           | 2020                             |
|              |                      |                         | Targeted System Over                   | haul (OH) of RL #3 Cars      |                            |                          |                           |                       |                         |                        |                   |                                  |
|              | Develop RI /         | OL RCM Plan             | I argetted by stem over                | lidar (OTI) OT TIE II S COIS |                            | ery (Del.) of 252 New R  | l Cars                    |                       | 1                       |                        |                   |                                  |
| Red Line     | bevelop Kc/          | OE NOW FIGH             |                                        |                              | Deliv                      | ery (beil) or 232 New II | L Cars                    | Perform Reliability C | entered Maintenance (   | RCM) on New RL Cars    |                   |                                  |
|              |                      |                         |                                        |                              | Retir                      | e 218 Old RL Cars (#1, # | ±2 #3\                    |                       |                         | ,                      |                   |                                  |
|              |                      |                         |                                        |                              | Ketil                      | 2 210 Old NE Cars (#1, # | 12, 113,                  |                       |                         |                        |                   |                                  |
|              | Develop RI /         | OL RCM Plan             |                                        | Delivery of 152 N            | lew OL Cars (#14)          |                          | 1                         |                       |                         |                        |                   |                                  |
| Orange Line  | bevelop (tc)         | OE NOW FIAM             |                                        | Delivery of 132 i            | lew of cars (#14)          |                          |                           | Porform PCM           | on New OL Cars          |                        |                   |                                  |
| Orange Line  |                      |                         |                                        | Retire 120 Old               | 1 OL Cars (#12)            |                          |                           | T ETTOTHI NOW (       | on New Or cars          |                        |                   |                                  |
|              |                      |                         |                                        | THE TEST OF                  | 02 0015 (1122)             |                          |                           |                       |                         |                        |                   |                                  |
| Diverties    |                      |                         |                                        |                              |                            | Canada (Cad ) DCM a      | n Existing 94 BL Cars (#  | -1                    |                         |                        |                   |                                  |
| Blue Line    |                      | I                       | I                                      | I                            |                            | Johtinuea (Cta.) KCIVI o | n existing 34 bl Cars (#: | )<br>                 | I                       |                        |                   |                                  |
|              | Ond Deliner          | -fT7.0H                 | 1                                      |                              |                            |                          |                           |                       |                         |                        |                   |                                  |
|              | Ctd. Delivery        | of Type 7 OH            |                                        |                              | 1                          |                          |                           |                       |                         |                        |                   |                                  |
| Constanting  | Daniel Cl. DOM Diag  |                         | erhaul of Type 8 Cars                  |                              |                            |                          | Df-                       | DOM N T               | 2.0                     |                        |                   |                                  |
| Green Line   | Develop GL RCM Plan  |                         | New Type 9 Cars                        | (00)                         |                            | 1                        | remo                      | rm RCM on New Type    |                         |                        | D ( DOM           | N OLO                            |
|              | New GL Fleet Study   | New/Keplac              | ement GL Car Pre Proci                 | urement (PP)                 |                            |                          |                           |                       | ery of 220 (est.) New G |                        | Perform KCM       | on New GL Cars                   |
|              |                      |                         |                                        |                              |                            |                          |                           | Retire                | 214 Old GL Cars (Type 7 | / and 8)               |                   |                                  |
|              |                      |                         |                                        |                              |                            |                          |                           |                       |                         |                        |                   |                                  |
|              | Del. New 60ft Bus    |                         |                                        | ı                            |                            | Pert                     | orm RCM on New 60ft I     | Buses                 |                         |                        |                   |                                  |
| COC D        |                      | IG 60ft Buses           | 1                                      |                              |                            |                          |                           |                       |                         |                        |                   |                                  |
| 60ft Bus     |                      | y of DMA OH             | COE D. OU                              |                              |                            |                          |                           |                       |                         |                        |                   |                                  |
| & Trolley    | 25 60ft Bus OH PP    | ,                       | f 25 Bus OH<br>Oft Trolley Replacement | <u>_</u>                     |                            |                          |                           |                       | 50 <del>0</del>         | nd Trolley Replacement | D                 |                                  |
|              |                      |                         | Trolley Keplacement                    | " Wha                        | t we a                     | are wo                   | <u>orking</u>             | ı on                  | ьит а                   | nd Trolley Replacement | Buses             |                                  |
|              | Lo-No Battery Bus PP | Del. of Lo-No Buses     |                                        |                              |                            |                          |                           |                       |                         |                        |                   |                                  |
|              | NED NETT LOCAL A     | D                       |                                        | • D                          | concil                     | iation                   | with C                    | 'TD                   |                         |                        |                   |                                  |
|              | NTP NF Hyb Option 1  | Delivery of Option 1    | Dalling of Oaking 2                    | , 176                        | COLICII                    | lation                   | WILLI C                   | TL                    |                         |                        |                   |                                  |
|              |                      | NTP NF Hyb Option 2     |                                        |                              |                            |                          |                           |                       |                         |                        |                   |                                  |
|              | T                    | Ketire 193 Old          | Neoplan Diesels                        |                              |                            |                          |                           |                       |                         |                        |                   |                                  |
| 40ft Bus     | Targeted OH NF Base  | Del ME Oeries Oll       | Develop Spec./RFP                      | Contract Award               | Delivery of 310 (est.      | .) Replacement Buses (a  | approx. 100 per year)     |                       | Perf                    | orm RCM on New 40ft E  | Buses             |                                  |
| 40II bus     | NTP NF Option OH     | Del. NF Option OH       |                                        |                              | Davis 31                   | 0 Old New Flyer (NF) Di  | I D                       |                       | I                       |                        |                   |                                  |
|              |                      |                         |                                        | ll                           |                            |                          | lesel buses               |                       |                         |                        |                   | Delivery of                      |
|              | Ctd. Del. New 40ft   |                         |                                        |                              | t RCM on 60 Existing H     | oft Hybrid and CNG Bus   | 205                       |                       |                         | Develop Spec./RFP      | Contract Award    | Delivery of<br>Replacement Buses |
|              | Retire Old NABI CNG  |                         | 1                                      |                              | erioriii kcivi oli ivew 40 | I Hybrid and CNO Bus     | es .                      |                       |                         |                        |                   | Replacement buses                |
|              | neure old IVABI CIVG | 1                       |                                        |                              |                            |                          |                           |                       |                         |                        |                   |                                  |
|              | F40/MP36 OH PP       | Del. of F40/MP36 OH     | 1                                      | 40 (aurantit                 | r) HSP OH PP               |                          | Dolivery                  | of HSP OH             |                         | <b>\</b>               |                   |                                  |
|              |                      | Replacement Locomot     | ino DD                                 | 40 (quantity                 |                            | livery of New Locomoti   |                           | ornor on              |                         |                        |                   |                                  |
| Commuter     | New/                 | Replacement Locomot     | live FF                                | ł                            |                            | d GP40 Locos             | Retire 29 F40 Locos       | 1                     |                         |                        |                   |                                  |
| Rail         | Do                   | livory of Vawasaki Cont | trol (CTC) and Blind (BTC              | C) Coach Pace Targeted       |                            | 1 01 40 20203            | Netire 23 140 Locos       |                       |                         |                        |                   |                                  |
| Locomotives  |                      | cement Control and Bli  |                                        | C) COACH base Targeted       |                            | of New Control and Blin  | d Coaches                 | 1                     |                         |                        |                   |                                  |
| and Coaches  | ivew/itepia          |                         | TC-4C OH PP                            | 1                            |                            | asaki BTC-4C OH          | id coaches                | ļ                     | Hyundai Rote            | em CTC OH PP           | Delivery of Hygn  | dai Rotem CTC OH                 |
|              |                      | Kawasaki b              | Retire MBB CTC/BTCs                    | 1                            |                            | r CTC/BTCs - Retire Pull | man Standard RTCs         | 1                     | Tryundar Note           | in cre on the          | Delivery of Hydri | dar notem crc on                 |
|              |                      |                         | netire MIDD CTC/BTCS                   | 1                            | Retire boilibardier        | orogoros - netire ruii   | man standard bics         |                       |                         |                        |                   |                                  |
| Ferry Boats  | Ctd Procurement/     | Delivery of (2) New Cat | tamaran Ferry Boats                    | 1                            |                            |                          |                           |                       |                         |                        |                   |                                  |
| reny boats   | ca. Frocurementy     | Denvery or (2) New Cat  | tamaran reny bodts                     | ł                            |                            |                          |                           |                       |                         |                        |                   |                                  |
|              | \$387.M              | \$383.3M                | \$324.3M                               | \$222.9M                     | \$285.7M                   | \$299.6M                 | \$527.6M                  | \$718.2M              | \$467.5M                | \$269.M                | \$118.4M          | \$63.4M                          |
| Estimated    | \$307.IVI            | 236313IVI               | 9324.3W                                | \$222.3IVI                   | \$203.7W                   | \$235,0IVI               | \$327,01VI                | \$7.10.2IVI           | JA07.JVI                | \$203.IVI              | 3110,4W           | 303/4W                           |
| Capital Cost | FY 2017              | FY 2018                 | FY 2019                                | FY 2020                      | FY 2021                    | FY 2022                  | FY 2023                   | FY 2024               | FY 2025                 | FY 2026                | FY 2027           | 2028                             |
|              | F1 2017              | F1 2010                 | F1 2013                                | F1 2020                      | F1 2021                    | F1 2022                  | F1 2023                   | F1 2024               | F1 2023                 | F1 2020                | F1 2021           | 2020                             |
|              |                      |                         |                                        |                              |                            |                          |                           |                       |                         |                        |                   |                                  |