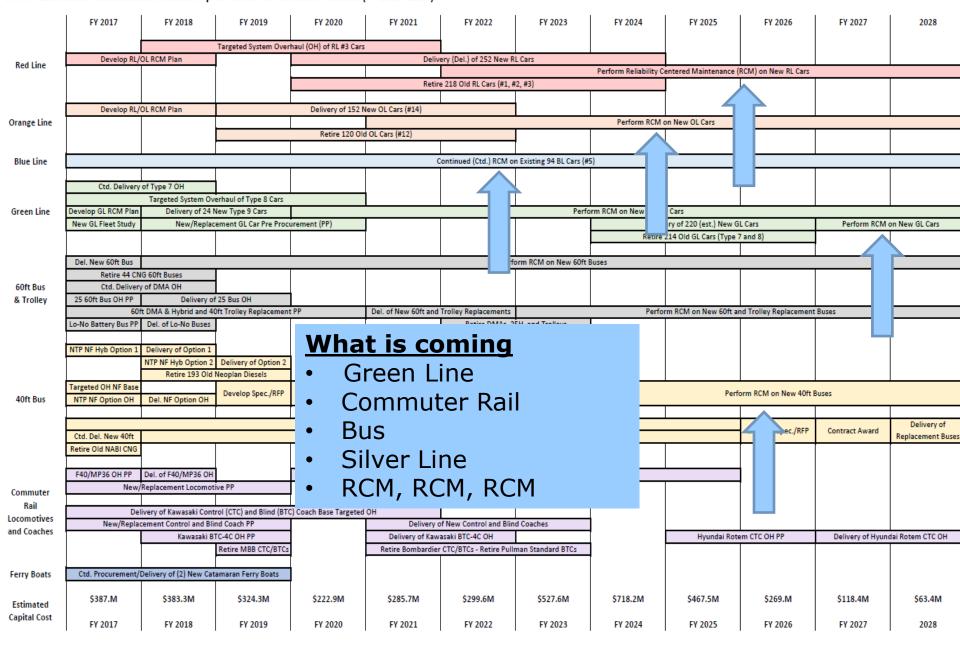

|              |                       |                                                                                           |                          |                         | ,                      |                        |                           |                       |                          |                        |                   |                   |
|--------------|-----------------------|-------------------------------------------------------------------------------------------|--------------------------|-------------------------|------------------------|------------------------|---------------------------|-----------------------|--------------------------|------------------------|-------------------|-------------------|
|              | FY 2017               | FY 2018                                                                                   | FY 2019                  | FY 2020                 | FY 2021                | FY 2022                | FY 2023                   | FY 2024               | FY 2025                  | FY 2026                | FY 2027           | 2028              |
|              |                       |                                                                                           |                          |                         |                        |                        |                           |                       |                          |                        |                   |                   |
|              |                       |                                                                                           | Targeted System Over     | haul (OH) of RL #3 Cars |                        | <u> </u>               |                           |                       |                          |                        |                   |                   |
| Red Line     | Develop RL/           | OL RCM Plan                                                                               |                          |                         | Deliv                  | ery (Del.) of 252 New  | RL Cars                   |                       |                          |                        |                   |                   |
| neu cine     |                       |                                                                                           |                          |                         |                        |                        |                           | Perform Reliability C | Centered Maintenance (   | (RCM) on New RL Cars   |                   |                   |
|              |                       |                                                                                           |                          |                         | Retir                  | e 218 Old RL Cars (#1, | , #2, #3)                 |                       |                          |                        |                   |                   |
|              |                       |                                                                                           |                          |                         |                        |                        |                           |                       |                          |                        |                   |                   |
|              | Develop RL/           | OL RCM Plan                                                                               |                          | Delivery of 152 f       | lew OL Cars (#14)      |                        |                           |                       |                          |                        |                   |                   |
| Orange Line  |                       |                                                                                           |                          |                         |                        |                        |                           | Perform RCM           | on New OL Cars           |                        |                   |                   |
|              |                       |                                                                                           |                          | Retire 120 Ol           | d OL Cars (#12)        |                        |                           |                       |                          |                        |                   |                   |
|              |                       |                                                                                           |                          |                         |                        |                        |                           |                       |                          |                        |                   |                   |
| Blue Line    |                       |                                                                                           |                          |                         |                        | Continued (Ctd.) RCM   | on Existing 94 BL Cars (# | 5)                    |                          |                        |                   |                   |
|              |                       |                                                                                           |                          |                         |                        |                        |                           |                       |                          |                        |                   |                   |
|              | Ctd. Delivery         | of Type 7 OH                                                                              |                          |                         |                        |                        |                           |                       |                          |                        |                   |                   |
|              |                       | . ,                                                                                       | erhaul of Type 8 Cars    |                         |                        |                        |                           |                       |                          |                        |                   |                   |
| Green Line   | Develop GL RCM Plan   |                                                                                           | New Type 9 Cars          | (ar)                    |                        |                        | Perfo                     | orm RCM on New Type   |                          |                        |                   |                   |
|              | New GL Fleet Study    | New/Replac                                                                                | ement GL Car Pre Proci   | rement (PP)             | ļ                      |                        |                           |                       | very of 220 (est.) New G |                        | Perform RCM (     | on New GL Cars    |
|              |                       |                                                                                           |                          |                         |                        |                        |                           | Retire                | 214 Old GL Cars (Type    | 7 and 8)               |                   |                   |
|              |                       |                                                                                           |                          |                         |                        |                        |                           |                       |                          |                        |                   |                   |
|              | Del. New 60ft Bus     | 0.000                                                                                     |                          |                         |                        | Pei                    | rform RCM on New 60ft     | Buses                 |                          | 1                      |                   |                   |
| COSe Dura    |                       | G 60ft Buses<br>of DMA OH                                                                 | -                        |                         |                        |                        |                           |                       |                          |                        |                   |                   |
| 60ft Bus     |                       |                                                                                           | E D OH                   |                         | _                      | _                      |                           |                       |                          |                        |                   |                   |
| & Trolley    |                       | 25 60ft Bus OH PP Delivery of 25 Bus OH 60ft DMA & Hybrid and 40ft Trolley Replacement PP |                          |                         |                        | <u>e kno</u>           | W                         |                       | rm RCM on New 60ft a     | nd Trolley Replacement | Rucas             |                   |
|              | Lo-No Battery Bus PP  | · ·                                                                                       | I                        |                         |                        |                        |                           |                       | THE NEW CORE             | na rroney nepiacement  | buses             |                   |
|              | LO-110 Dattery Dust 1 | Del. Of CO-140 Dases                                                                      | •                        | •                       | Red &                  | Oranc                  | ge Line                   | ı                     |                          |                        |                   |                   |
|              | NTP NF Hyb Option 1   | Delivery of Option 1                                                                      |                          |                         | rica a                 | Orang                  |                           |                       |                          |                        |                   |                   |
|              |                       | NTP NF Hyb Option 2                                                                       | Delivery of Option 2     |                         |                        |                        |                           |                       |                          |                        |                   |                   |
|              |                       |                                                                                           | Neoplan Diesels          |                         |                        |                        |                           |                       |                          |                        |                   |                   |
|              | Targeted OH NF Base   |                                                                                           | I                        |                         |                        |                        |                           |                       |                          |                        |                   |                   |
| 40ft Bus     | NTP NF Option OH      | Del. NF Option OH                                                                         | Develop Spec./RFP        | Contract Award          | Delivery of 310 (est   | .) Replacement Buses   | (approx. 100 per year)    |                       | Perf                     | form RCM on New 40ft B | luses             |                   |
|              |                       |                                                                                           |                          |                         | Retire 31              | 0 Old New Flyer (NF) I | Diesel Buses              |                       |                          |                        |                   |                   |
|              |                       |                                                                                           |                          | Implemen                | t RCM on 60 Existing H | ybrid Buses            |                           |                       |                          | Develop Sees /DED      | Content America   | Delivery of       |
|              | Ctd. Del. New 40ft    |                                                                                           |                          | F                       | erform RCM on New 4    | Oft Hybrid and CNG Bu  | ises                      |                       |                          | Develop Spec./RFP      | Contract Award    | Replacement Buses |
|              | Retire Old NABI CNG   |                                                                                           |                          |                         |                        |                        |                           |                       |                          |                        |                   |                   |
|              |                       |                                                                                           |                          |                         |                        |                        |                           |                       |                          | 1                      |                   |                   |
|              | F40/MP36 OH PP        | Del. of F40/MP36 OH                                                                       |                          | 40 (quantit             | ) HSP OH PP            |                        |                           | of HSP OH             |                          |                        |                   |                   |
| Commuter     | New/                  | Replacement Locomot                                                                       | ive PP                   |                         |                        | livery of New Locomo   |                           |                       |                          | [                      |                   |                   |
| Rail         |                       |                                                                                           |                          |                         |                        | d GP40 Locos           | Retire 29 F40 Locos       | 1                     |                          |                        |                   |                   |
| Locomotives  |                       |                                                                                           | rol (CTC) and Blind (BTC | C) Coach Base Targeted  |                        |                        |                           | ļ                     |                          |                        |                   |                   |
| and Coaches  | New/Replac            | cement Control and Bli                                                                    |                          |                         |                        | of New Control and Bi  | ind Coaches               | ļ                     |                          |                        |                   |                   |
| and coucies  |                       | Kawasaki B                                                                                | TC-4C OH PP              |                         |                        | asaki BTC-4C OH        |                           | 1                     | Hyundai Rote             | em CTC OH PP           | Delivery of Hyuno | dai Rotem CTC OH  |
|              |                       |                                                                                           | Retire MBB CTC/BTCs      |                         | Retire Bombardie       | r CTC/BTCs - Retire Pu | Ilman Standard BTCs       | ļ                     |                          |                        |                   |                   |
|              |                       |                                                                                           |                          |                         |                        |                        |                           |                       |                          |                        |                   |                   |
| Ferry Boats  | Ctd. Procurement/     | Delivery of (2) New Cat                                                                   | amaran Ferry Boats       |                         |                        |                        |                           |                       |                          |                        |                   |                   |
|              | 6207.14               | ¢202.254                                                                                  | 6224.244                 | £222.014                | 6205 744               | £200 544               | 6527.534                  | 6710.014              | 6467.544                 | £250.14                | 6110 414          | 662 444           |
| Estimated    | \$387.M               | \$383.3M                                                                                  | \$324.3M                 | \$222.9M                | \$285.7M               | \$299.6M               | \$527.6M                  | \$718.2M              | \$467.5M                 | \$269.M                | \$118.4M          | \$63.4M           |
| Capital Cost | EV 2017               | FV 2010                                                                                   | EV 2010                  | EV 2020                 | EV 2021                | EV 2022                | EV 2022                   | EV 2024               | EX 2025                  | EV 2026                | FV 2027           | 2020              |
|              | FY 2017               | FY 2018                                                                                   | FY 2019                  | FY 2020                 | FY 2021                | FY 2022                | FY 2023                   | FY 2024               | FY 2025                  | FY 2026                | FY 2027           | 2028              |
|              |                       |                                                                                           |                          |                         |                        |                        |                           |                       |                          |                        |                   |                   |