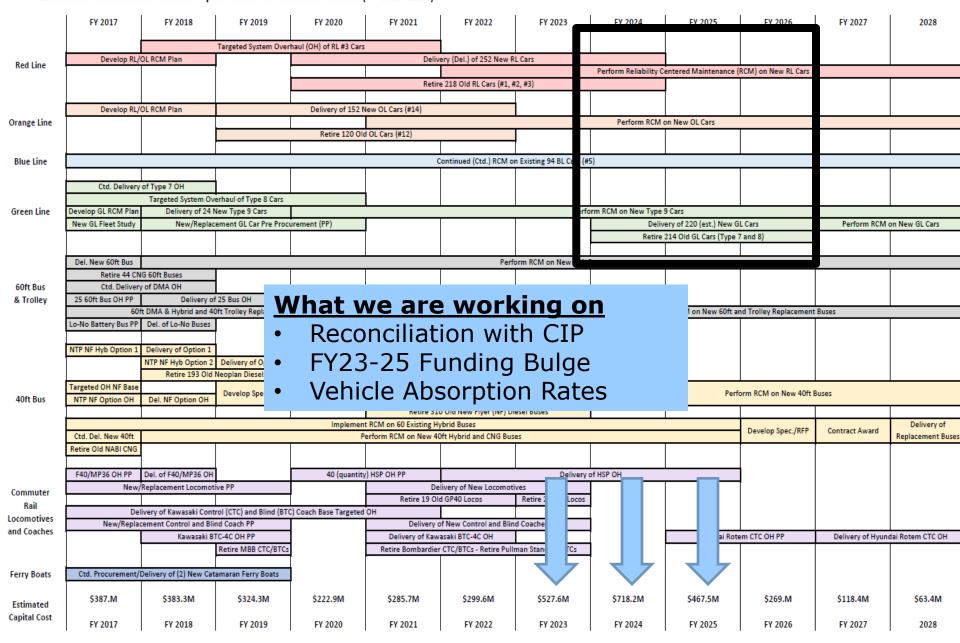

|              | FY 2017              | FY 2018                 | FY 2019                                | FY 2020                      | FY 2021                    | FY 2022                  | FY 2023                   | FY 2024               | FY 2025                 | FY 2026                | FY 2027           | 2028                             |
|--------------|----------------------|-------------------------|----------------------------------------|------------------------------|----------------------------|--------------------------|---------------------------|-----------------------|-------------------------|------------------------|-------------------|----------------------------------|
|              | 112017               | 112010                  | 112015                                 | 11 2020                      | 112021                     | 112022                   | 11 2025                   | 112024                | 11 2025                 | 11 2020                | 11 2027           | 2020                             |
|              |                      |                         | Targeted System Over                   | haul (OH) of RL #3 Cars      |                            |                          |                           |                       |                         |                        |                   |                                  |
|              | Develop RI /         | OL RCM Plan             | I argetted by stem over                | lidar (OTI) OT TIE II S COIS |                            | ery (Del.) of 252 New R  | l Cars                    |                       | 1                       |                        |                   |                                  |
| Red Line     | bevelop Kc/          | OE NOW FIGH             |                                        |                              | Deliv                      | ery (beil) or 232 New II | L Cars                    | Perform Reliability C | entered Maintenance (   | RCM) on New RL Cars    |                   |                                  |
|              |                      |                         |                                        |                              | Retir                      | e 218 Old RL Cars (#1, # | ±2 #3\                    |                       |                         | ,                      |                   |                                  |
|              |                      |                         |                                        |                              | Ketil                      | 2 210 Old NE Cars (#1, # | 12, 113,                  |                       |                         |                        |                   |                                  |
|              | Develop RI /         | OL RCM Plan             |                                        | Delivery of 152 N            | lew OL Cars (#14)          |                          | 1                         |                       |                         |                        |                   |                                  |
| Orange Line  | bevelop (tc)         | OE NOW FIAM             |                                        | Delivery of 132 i            | lew of cars (#14)          |                          |                           | Porform PCM           | on New OL Cars          |                        |                   |                                  |
| Orange Line  |                      |                         |                                        | Retire 120 Old               | 1 OL Cars (#12)            |                          |                           | T ETTOTHI NOW (       | on New Or cars          |                        |                   |                                  |
|              |                      |                         |                                        | THE TEST OF                  | 02 0015 (1122)             |                          |                           |                       |                         |                        |                   |                                  |
| Diverties    |                      |                         |                                        |                              |                            | Canada (Cad ) DCM a      | n Existing 94 BL Cars (#  | -1                    |                         |                        |                   |                                  |
| Blue Line    |                      | I                       | I                                      | I                            |                            | Johtinuea (Cta.) KCIVI o | n existing 34 bl Cars (#: | )<br>                 | I                       |                        |                   |                                  |
|              | Ond Deliner          | -fT7.0H                 | 1                                      |                              |                            |                          |                           |                       |                         |                        |                   |                                  |
|              | Ctd. Delivery        | of Type 7 OH            |                                        |                              | 1                          |                          |                           |                       |                         |                        |                   |                                  |
| Constanting  | Daniel Cl. DOM Diag  |                         | erhaul of Type 8 Cars                  |                              |                            |                          | Df-                       | DOM N T               | 2.0                     |                        |                   |                                  |
| Green Line   | Develop GL RCM Plan  |                         | New Type 9 Cars                        | (00)                         |                            | 1                        | remo                      | rm RCM on New Type    |                         |                        | D ( DOM           | N OLO                            |
|              | New GL Fleet Study   | New/Keplac              | ement GL Car Pre Proci                 | urement (PP)                 |                            |                          |                           |                       | ery of 220 (est.) New G |                        | Perform KCM       | on New GL Cars                   |
|              |                      |                         |                                        |                              |                            |                          |                           | Retire                | 214 Old GL Cars (Type 7 | / and 8)               |                   |                                  |
|              |                      |                         |                                        |                              |                            |                          |                           |                       |                         |                        |                   |                                  |
|              | Del. New 60ft Bus    |                         |                                        | ı                            |                            | Pert                     | orm RCM on New 60ft I     | Buses                 |                         |                        |                   |                                  |
| COC D        |                      | IG 60ft Buses           | 1                                      |                              |                            |                          |                           |                       |                         |                        |                   |                                  |
| 60ft Bus     |                      | y of DMA OH             | COE D. OU                              |                              |                            |                          |                           |                       |                         |                        |                   |                                  |
| & Trolley    | 25 60ft Bus OH PP    | ,                       | f 25 Bus OH<br>Oft Trolley Replacement | <u>_</u>                     |                            |                          |                           |                       | 50 <del>0</del>         | nd Trolley Replacement | D                 |                                  |
|              |                      |                         | Trolley Keplacement                    | " Wha                        | t we a                     | are wo                   | <u>orking</u>             | ı on                  | ьит а                   | nd Trolley Replacement | Buses             |                                  |
|              | Lo-No Battery Bus PP | Del. of Lo-No Buses     |                                        |                              |                            |                          |                           |                       |                         |                        |                   |                                  |
|              | NED NETT LOCAL A     | D                       |                                        | • D                          | concil                     | iation                   | with C                    | 'TD                   |                         |                        |                   |                                  |
|              | NTP NF Hyb Option 1  | Delivery of Option 1    | Dalling of Oaking 2                    | , 176                        | COLICII                    | lation                   | WILLI C                   | TL                    |                         |                        |                   |                                  |
|              |                      | NTP NF Hyb Option 2     |                                        |                              |                            |                          |                           |                       |                         |                        |                   |                                  |
|              | T                    | Ketire 193 Old          | Neoplan Diesels                        |                              |                            |                          |                           |                       |                         |                        |                   |                                  |
| 40ft Bus     | Targeted OH NF Base  | Del ME Oeries Oll       | Develop Spec./RFP                      | Contract Award               | Delivery of 310 (est.      | .) Replacement Buses (a  | approx. 100 per year)     |                       | Perf                    | orm RCM on New 40ft E  | Buses             |                                  |
| 40II bus     | NTP NF Option OH     | Del. NF Option OH       |                                        |                              | Davis 31                   | 0 Old New Flyer (NF) Di  | I D                       |                       | I                       |                        |                   |                                  |
|              |                      |                         |                                        | ll                           |                            |                          | lesel buses               |                       |                         |                        |                   | Delivery of                      |
|              | Ctd. Del. New 40ft   |                         |                                        |                              | t RCM on 60 Existing H     | oft Hybrid and CNG Bus   | 205                       |                       |                         | Develop Spec./RFP      | Contract Award    | Delivery of<br>Replacement Buses |
|              | Retire Old NABI CNG  |                         | 1                                      |                              | erioriii kcivi oli ivew 40 | I Hybrid and CNO Bus     | es .                      |                       |                         |                        |                   | Replacement buses                |
|              | neure old IVABI CIVG | 1                       |                                        |                              |                            |                          |                           |                       |                         |                        |                   |                                  |
|              | F40/MP36 OH PP       | Del. of F40/MP36 OH     | 1                                      | 40 (aurantit                 | r) HSP OH PP               |                          | Dolivery                  | of HSP OH             |                         | <b>\</b>               |                   |                                  |
|              |                      | Replacement Locomot     | ino DD                                 | 40 (quantity                 |                            | livery of New Locomoti   |                           | ornor on              |                         |                        |                   |                                  |
| Commuter     | New/                 | Replacement Locomot     | live FF                                | ł                            |                            | d GP40 Locos             | Retire 29 F40 Locos       | 1                     |                         |                        |                   |                                  |
| Rail         | Do                   | livory of Vawasaki Cont | trol (CTC) and Blind (BTC              | C) Coach Pace Targeted       |                            | 1 01 40 20203            | Netire 23 140 Locos       |                       |                         |                        |                   |                                  |
| Locomotives  |                      | cement Control and Bli  |                                        | C) COACH base Targeted       |                            | of New Control and Blin  | d Coaches                 | 1                     |                         |                        |                   |                                  |
| and Coaches  | ivew/itepia          |                         | TC-4C OH PP                            | 1                            |                            | asaki BTC-4C OH          | id coaches                | ļ                     | Hyundai Rote            | em CTC OH PP           | Delivery of Hygn  | dai Rotem CTC OH                 |
|              |                      | Kawasaki b              | Retire MBB CTC/BTCs                    | 1                            |                            | r CTC/BTCs - Retire Pull | man Standard RTCs         | 1                     | Tryundar Note           | in cre on the          | Delivery of Hydri | dar notem crc on                 |
|              |                      |                         | netire MIDD CTC/BTCS                   | 1                            | Retire boilibardier        | orogoros - netire ruii   | man standard bics         |                       |                         |                        |                   |                                  |
| Ferry Boats  | Ctd Procurement/     | Delivery of (2) New Cat | tamaran Ferry Boats                    | 1                            |                            |                          |                           |                       |                         |                        |                   |                                  |
| reny boats   | ca. Frocurementy     | Denvery or (2) New Cat  | tamaran reny bodts                     | ł                            |                            |                          |                           |                       |                         |                        |                   |                                  |
|              | \$387.M              | \$383.3M                | \$324.3M                               | \$222.9M                     | \$285.7M                   | \$299.6M                 | \$527.6M                  | \$718.2M              | \$467.5M                | \$269.M                | \$118.4M          | \$63.4M                          |
| Estimated    | \$307.IVI            | 236313IVI               | 9324.3W                                | \$222.3IVI                   | \$203.7W                   | \$235,0IVI               | \$327,01VI                | \$7.10.2IVI           | JA07.JVI                | \$203.IVI              | 3110,4W           | 303/4W                           |
| Capital Cost | FY 2017              | FY 2018                 | FY 2019                                | FY 2020                      | FY 2021                    | FY 2022                  | FY 2023                   | FY 2024               | FY 2025                 | FY 2026                | FY 2027           | 2028                             |
|              | F1 2017              | F1 2010                 | F1 2013                                | F1 2020                      | F1 2021                    | F1 2022                  | F1 2023                   | F1 2024               | F1 2023                 | F1 2020                | F1 2021           | 2020                             |
|              |                      |                         |                                        |                              |                            |                          |                           |                       |                         |                        |                   |                                  |