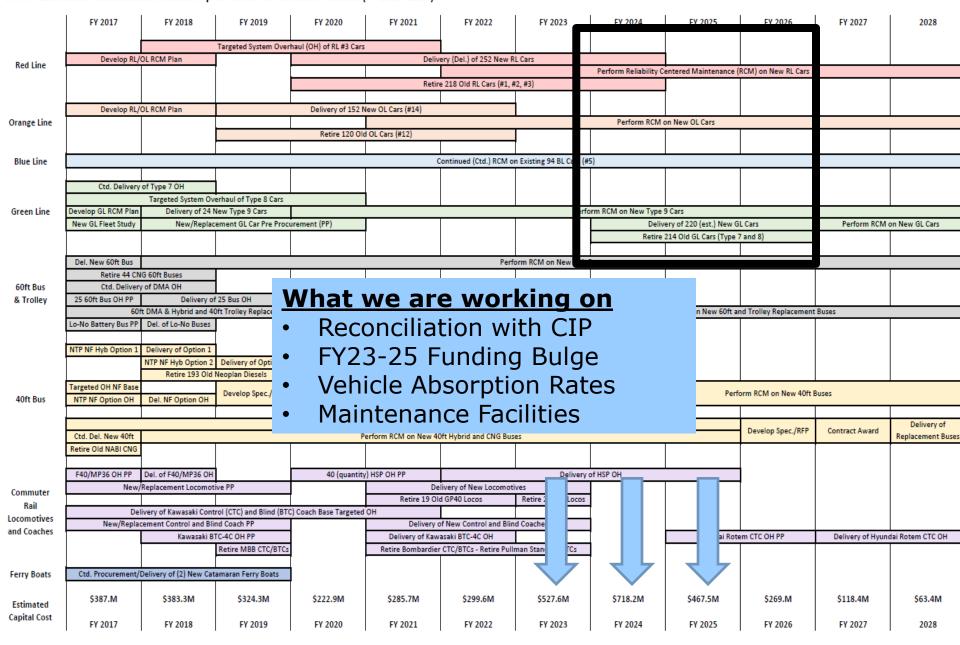

|                            | 1                    |                         | 1                        | ,                       | ,                                   | 1                                      | ,                          |                        | ı                                                  | , ,                    |                  |                   |
|----------------------------|----------------------|-------------------------|--------------------------|-------------------------|-------------------------------------|----------------------------------------|----------------------------|------------------------|----------------------------------------------------|------------------------|------------------|-------------------|
|                            | FY 2017              | FY 2018                 | FY 2019                  | FY 2020                 | FY 2021                             | FY 2022                                | FY 2023                    | FY 2024                | FY 2025                                            | FY 2026                | FY 2027          | 2028              |
|                            |                      |                         | Targeted System Over     | haul (OH) of RL #3 Cars |                                     | 1                                      |                            |                        |                                                    |                        |                  |                   |
|                            | Develop RL/          | OL RCM Plan             |                          |                         | Deliv                               | ery (Del.) of 252 New R                | L Cars                     |                        | 1                                                  |                        |                  |                   |
| Red Line                   |                      |                         |                          |                         |                                     |                                        |                            | Perform Reliability Co | entered Maintenance (                              | RCM) on New RL Cars    |                  |                   |
|                            |                      |                         |                          |                         | Retir                               | e 218 Old RL Cars (#1, #               | 2, #3)                     | ,                      | ,                                                  |                        |                  |                   |
|                            |                      |                         |                          |                         |                                     |                                        |                            |                        |                                                    |                        |                  |                   |
|                            | Develop RL/          | OL RCM Plan             |                          | Delivery of 152 N       | lew OL Cars (#14)                   |                                        |                            |                        |                                                    |                        |                  |                   |
| Orange Line                |                      |                         |                          |                         |                                     |                                        |                            | Perform RCM /          | on New OI Care                                     |                        |                  |                   |
|                            |                      | \AA                     | /hat w                   |                         | d to L                              | / <b>M Q M / M</b>                     |                            |                        |                                                    |                        |                  |                   |
|                            |                      | VV                      | <u>/hat w</u>            | <u>e nee</u>            | <u>iu to r</u>                      | <u>KIIOW:</u>                          |                            |                        |                                                    |                        |                  |                   |
| Blue Line                  |                      | A                       | al al : a-               |                         | -:4                                 | - <b>-</b>                             | :                          |                        | <b>.</b>                                           |                        |                  |                   |
|                            |                      | A                       | aaing                    | capa                    | city oi                             | <u>n the (</u>                         | existii                    | ng sys                 | stem                                               |                        |                  |                   |
|                            | Delivery             | of Type 7 OH            |                          | _                       | _                                   |                                        |                            | _                      |                                                    |                        |                  |                   |
|                            |                      | Targeted S              | Bus                      |                         |                                     |                                        |                            |                        |                                                    |                        |                  |                   |
| Green Line                 | Develor M Plan       | Delive                  |                          |                         |                                     |                                        |                            | Delice                 |                                                    | 1.6                    | Doeform DOM      | N CL C            |
|                            | New G Study          | New/Replac              | ement GL Car Pre Procu   | irement (PP)            |                                     |                                        |                            |                        | ery of 220 (est.) New G<br>214 Old GL Cars (Type 7 |                        | Perform KCM      | on New GL Cars    |
|                            |                      |                         |                          |                         |                                     |                                        |                            | Ketire .               | 214 Old GL Cars (Type /                            | / and 8)               |                  |                   |
|                            | Del. New 60ft Bus    |                         |                          |                         |                                     | Porfe                                  | orm RCM on New 60ft E      | Rusas                  |                                                    |                        |                  |                   |
|                            | Retire 44 CN         | G 60ft Ruses            |                          |                         |                                     | rent                                   | of the work of the work to | Juses                  |                                                    |                        |                  |                   |
| 60ft Bus                   | Ctd. Delivery        |                         | 1                        |                         |                                     |                                        |                            |                        |                                                    |                        |                  |                   |
| & Trolley                  | 25 60ft Bus OH PP    |                         | f 25 Bus OH              |                         |                                     |                                        |                            |                        |                                                    |                        |                  |                   |
| ,                          | 60f                  | t DMA & Hybrid and 40   | Oft Trolley Replacement  | PP                      | Del. of New 60ft and                | Trolley Replacements                   |                            | Perfor                 | rm RCM on New 60ft ar                              | nd Trolley Replacement | Buses            |                   |
|                            | Lo-No Battery Bus PP | Del. of Lo-No Buses     |                          |                         |                                     | Retire DMAs, 2                         | 5H, and Trolleys           |                        |                                                    |                        |                  |                   |
| '                          |                      |                         |                          |                         |                                     |                                        |                            |                        |                                                    |                        |                  |                   |
|                            | NTP NF Hyb Option 1  | Delivery of Option 1    |                          |                         |                                     |                                        |                            |                        |                                                    |                        |                  |                   |
|                            |                      | NTP NF Hyb Option 2     | Delivery of Option 2     |                         |                                     |                                        |                            |                        |                                                    |                        |                  |                   |
|                            |                      | Retire 193 Old          | Neoplan Diesels          |                         |                                     |                                        |                            |                        |                                                    |                        |                  |                   |
|                            | Targeted OH NF Base  |                         | Develop Spec./RFP        | Contract Award          | Delivery of 310 (est.               | .) Replacement Buses (a                | pprox. 100 per year)       |                        | Perf                                               | orm RCM on New 40ft B  | luses            |                   |
| 40ft Bus                   | NTP NF Option OH     | Del. NF Option OH       |                          |                         |                                     | · · · · ·                              |                            |                        |                                                    |                        |                  |                   |
|                            |                      |                         |                          | lmnlemen                | Retire 31<br>t RCM on 60 Existing H | O Old New Flyer (NF) Di                | esel Buses                 |                        |                                                    |                        |                  | Delivery of       |
|                            | Ctd. Del. New 40ft   |                         |                          |                         |                                     | ybrid Buses<br>Oft Hybrid and CNG Buse | as                         |                        |                                                    | Develop Spec./RFP      | Contract Award   | Replacement Buses |
|                            | Retire Old NABI CNG  |                         |                          |                         | erioriii new a                      | ore riybrid and civo bus               | =5                         |                        |                                                    |                        |                  | Replacement buses |
|                            | Netire old MADI CNO  |                         |                          |                         |                                     |                                        |                            |                        |                                                    |                        |                  |                   |
|                            | F40/MP36 OH PP       | Del. of F40/MP36 OH     | <b>i</b>                 | 40 (quantity            | ) HSP OH PP                         |                                        | Delivery o                 | of HSP OH              |                                                    | <b>i</b>               |                  |                   |
| Cammunt                    | ,                    | Replacement Locomot     | ive PP                   | ,,,                     |                                     | livery of New Locomoti                 |                            |                        |                                                    | 1                      |                  |                   |
| Commuter                   |                      |                         |                          |                         | Retire 19 Ol                        | d GP40 Locos                           | Retire 29 F40 Locos        |                        |                                                    |                        |                  |                   |
| Rail                       | Del                  | ivery of Kawasaki Cont  | rol (CTC) and Blind (BTC | ) Coach Base Targeted   | ОН                                  |                                        |                            |                        |                                                    |                        |                  |                   |
| Locomotives<br>and Coaches | New/Replac           | ement Control and Blir  |                          |                         | Delivery o                          | of New Control and Blin                | d Coaches                  |                        |                                                    |                        |                  |                   |
| and Coaches                |                      | Kawasaki Bi             | TC-4C OH PP              |                         |                                     | asaki BTC-4C OH                        |                            |                        | Hyundai Rote                                       | em CTC OH PP           | Delivery of Hyun | dai Rotem CTC OH  |
|                            |                      |                         | Retire MBB CTC/BTCs      |                         | Retire Bombardier                   | r CTC/BTCs - Retire Pullr              | man Standard BTCs          |                        |                                                    |                        |                  |                   |
|                            |                      |                         |                          |                         |                                     |                                        |                            |                        |                                                    |                        |                  |                   |
| Ferry Boats                | Ctd. Procurement/I   | Delivery of (2) New Cat | amaran Ferry Boats       |                         |                                     |                                        |                            |                        |                                                    |                        |                  |                   |
|                            | \$387.M              | \$383.3M                | \$324.3M                 | \$222.9M                | \$285.7M                            | \$299.6M                               | \$527.6M                   | \$718.2M               | \$467.5M                                           | \$269.M                | \$118.4M         | \$63.4M           |
| Estimated                  | \$307.IVI            | SOSSISINI               | 3324.3IVI                | \$222.9IVI              | \$205./WI                           | \$233.0141                             | \$327,0101                 | \$/10.21/1             | 3407.3IVI                                          | \$209.IVI              | \$110,4101       | \$65,4W           |
| Capital Cost               | FY 2017              | FY 2018                 | FY 2019                  | FY 2020                 | FY 2021                             | FY 2022                                | FY 2023                    | FY 2024                | FY 2025                                            | FY 2026                | FY 2027          | 2028              |
|                            | 112017               | 112010                  | 112025                   | 11 2020                 | 112021                              | 112022                                 | 11 2020                    | 112027                 | 112025                                             | 11 2020                | 112027           | 2020              |