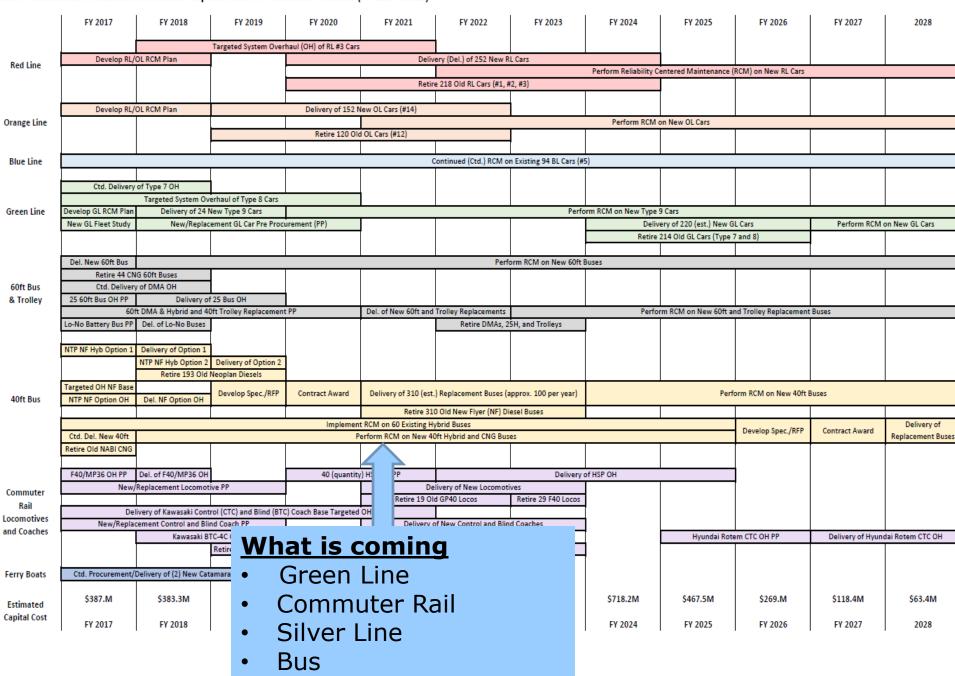

|              | FY 2017              | FY 2018                 | FY 2019                                | FY 2020                      | FY 2021                    | FY 2022                  | FY 2023                   | FY 2024               | FY 2025                 | FY 2026                | FY 2027           | 2028                             |
|--------------|----------------------|-------------------------|----------------------------------------|------------------------------|----------------------------|--------------------------|---------------------------|-----------------------|-------------------------|------------------------|-------------------|----------------------------------|
|              | 112017               | 112010                  | 112015                                 | 11 2020                      | 112021                     | 112022                   | 11 2025                   | 112024                | 11 2025                 | 11 2020                | 11 2027           | 2020                             |
|              |                      |                         | Targeted System Over                   | haul (OH) of RL #3 Cars      |                            |                          |                           |                       |                         |                        |                   |                                  |
|              | Develop RI /         | OL RCM Plan             | I argetted by stem over                | lidar (OTI) OT TIE II S COIS |                            | ery (Del.) of 252 New R  | l Cars                    |                       | 1                       |                        |                   |                                  |
| Red Line     | bevelop Kc/          | OE NOW FIGH             |                                        |                              | Deliv                      | ery (beil) or 232 New II | L Cars                    | Perform Reliability C | entered Maintenance (   | RCM) on New RL Cars    |                   |                                  |
|              |                      |                         |                                        |                              | Retir                      | e 218 Old RL Cars (#1, # | ±2 #3\                    |                       |                         | ,                      |                   |                                  |
|              |                      |                         |                                        |                              | Ketil                      | 2 210 Old NE Cars (#1, # | 12, 113,                  |                       |                         |                        |                   |                                  |
|              | Develop RI /         | OL RCM Plan             |                                        | Delivery of 152 N            | lew OL Cars (#14)          |                          | 1                         |                       |                         |                        |                   |                                  |
| Orange Line  | bevelop (tc)         | OE NOW FIAM             |                                        | Delivery of 132 i            | lew of cars (#14)          |                          |                           | Porform PCM           | on New OL Cars          |                        |                   |                                  |
| Orange Line  |                      |                         |                                        | Retire 120 Old               | 1 OL Cars (#12)            |                          |                           | T ETTOTHI NOW (       | on New Or cars          |                        |                   |                                  |
|              |                      |                         |                                        | THE TEST OF                  | 02 0015 (1122)             |                          |                           |                       |                         |                        |                   |                                  |
| Diverties    |                      |                         |                                        |                              |                            | Canada (Cad ) DCM a      | n Existing 94 BL Cars (#  | -1                    |                         |                        |                   |                                  |
| Blue Line    |                      | I                       | I                                      | I                            |                            | Johtinuea (Cta.) KCIVI o | n existing 34 bl Cars (#: | )<br>                 | I                       |                        |                   |                                  |
|              | Ond Deliner          | -fT7.0H                 | 1                                      |                              |                            |                          |                           |                       |                         |                        |                   |                                  |
|              | Ctd. Delivery        | of Type 7 OH            |                                        |                              | 1                          |                          |                           |                       |                         |                        |                   |                                  |
| Constanting  | Daniel Cl. DOM Diag  |                         | erhaul of Type 8 Cars                  |                              |                            |                          | Df-                       | DOM N T               | 2.0                     |                        |                   |                                  |
| Green Line   | Develop GL RCM Plan  |                         | New Type 9 Cars                        | (00)                         |                            | 1                        | remo                      | rm RCM on New Type    |                         |                        | D ( DOM           | N OLO                            |
|              | New GL Fleet Study   | New/Keplac              | ement GL Car Pre Proci                 | urement (PP)                 |                            |                          |                           |                       | ery of 220 (est.) New G |                        | Perform KCM       | on New GL Cars                   |
|              |                      |                         |                                        |                              |                            |                          |                           | Retire                | 214 Old GL Cars (Type 7 | / and 8)               |                   |                                  |
|              |                      |                         |                                        |                              |                            |                          |                           |                       |                         |                        |                   |                                  |
|              | Del. New 60ft Bus    |                         |                                        | ı                            |                            | Pert                     | orm RCM on New 60ft I     | Buses                 |                         |                        |                   |                                  |
| COC D        |                      | IG 60ft Buses           | 1                                      |                              |                            |                          |                           |                       |                         |                        |                   |                                  |
| 60ft Bus     |                      | y of DMA OH             | COE D. OU                              |                              |                            |                          |                           |                       |                         |                        |                   |                                  |
| & Trolley    | 25 60ft Bus OH PP    | ,                       | f 25 Bus OH<br>Oft Trolley Replacement | <u>_</u>                     |                            |                          |                           |                       | 50 <del>0</del>         | nd Trolley Replacement | D                 |                                  |
|              |                      |                         | Trolley Keplacement                    | " Wha                        | t we a                     | are wo                   | <u>orking</u>             | ı on                  | ьит а                   | nd Trolley Replacement | Buses             |                                  |
|              | Lo-No Battery Bus PP | Del. of Lo-No Buses     |                                        |                              |                            |                          |                           |                       |                         |                        |                   |                                  |
|              | NED NETT LOCAL A     | D                       |                                        | • D                          | concil                     | iation                   | with C                    | 'TD                   |                         |                        |                   |                                  |
|              | NTP NF Hyb Option 1  | Delivery of Option 1    | Dalling of Oaking 2                    | , 176                        | COLICII                    | lation                   | WILLI C                   | TL                    |                         |                        |                   |                                  |
|              |                      | NTP NF Hyb Option 2     |                                        |                              |                            |                          |                           |                       |                         |                        |                   |                                  |
|              | T                    | Ketire 193 Old          | Neoplan Diesels                        |                              |                            |                          |                           |                       |                         |                        |                   |                                  |
| 40ft Bus     | Targeted OH NF Base  | Del ME Oeries Oll       | Develop Spec./RFP                      | Contract Award               | Delivery of 310 (est.      | .) Replacement Buses (a  | approx. 100 per year)     |                       | Perf                    | orm RCM on New 40ft E  | Buses             |                                  |
| 40II bus     | NTP NF Option OH     | Del. NF Option OH       |                                        |                              | Davis 31                   | 0 Old New Flyer (NF) Di  | I D                       |                       | I                       |                        |                   |                                  |
|              |                      |                         |                                        | ll                           |                            |                          | lesel buses               |                       |                         |                        |                   | Delivery of                      |
|              | Ctd. Del. New 40ft   |                         |                                        |                              | t RCM on 60 Existing H     | oft Hybrid and CNG Bus   | 205                       |                       |                         | Develop Spec./RFP      | Contract Award    | Delivery of<br>Replacement Buses |
|              | Retire Old NABI CNG  |                         | 1                                      |                              | erioriii kcivi oli ivew 40 | I Hybrid and CNO Bus     | es .                      |                       |                         |                        |                   | Replacement buses                |
|              | neure old IVABI CIVG | 1                       |                                        |                              |                            |                          |                           |                       |                         |                        |                   |                                  |
|              | F40/MP36 OH PP       | Del. of F40/MP36 OH     | 1                                      | 40 (aurantit                 | r) HSP OH PP               |                          | Dolivery                  | of HSP OH             |                         | <b>\</b>               |                   |                                  |
|              |                      | Replacement Locomot     | ino DD                                 | 40 (quantity                 |                            | livery of New Locomoti   |                           | ornor on              |                         |                        |                   |                                  |
| Commuter     | New/                 | Replacement Locomot     | live FF                                | ł                            |                            | d GP40 Locos             | Retire 29 F40 Locos       | 1                     |                         |                        |                   |                                  |
| Rail         | Do                   | livory of Vawasaki Cont | trol (CTC) and Blind (BTC              | C) Coach Pace Targeted       |                            | 1 01 40 20203            | Netire 23 140 Locos       |                       |                         |                        |                   |                                  |
| Locomotives  |                      | cement Control and Bli  |                                        | C) COACH base Targeted       |                            | of New Control and Blin  | d Coaches                 | 1                     |                         |                        |                   |                                  |
| and Coaches  | ivew/itepia          |                         | TC-4C OH PP                            | 1                            |                            | asaki BTC-4C OH          | id coaches                | ļ                     | Hyundai Rote            | em CTC OH PP           | Delivery of Hygn  | dai Rotem CTC OH                 |
|              |                      | Kawasaki b              | Retire MBB CTC/BTCs                    | 1                            |                            | r CTC/BTCs - Retire Pull | man Standard RTCs         | 1                     | Tryundar Note           | in cre on the          | Delivery of Hydri | dar notem crc on                 |
|              |                      |                         | netire MIDD CTC/BTCS                   | 1                            | Retire boilibardier        | orogoros - netire ruii   | man standard bics         |                       |                         |                        |                   |                                  |
| Ferry Boats  | Ctd Procurement/     | Delivery of (2) New Cat | tamaran Ferry Boats                    | 1                            |                            |                          |                           |                       |                         |                        |                   |                                  |
| reny boats   | ca. Frocurementy     | Denvery or (2) New Cat  | tamaran reny bodts                     | ł                            |                            |                          |                           |                       |                         |                        |                   |                                  |
|              | \$387.M              | \$383.3M                | \$324.3M                               | \$222.9M                     | \$285.7M                   | \$299.6M                 | \$527.6M                  | \$718.2M              | \$467.5M                | \$269.M                | \$118.4M          | \$63.4M                          |
| Estimated    | \$307.IVI            | 236313IVI               | 9324.3W                                | \$222.3IVI                   | \$203.7W                   | \$235,0IVI               | \$327,01VI                | \$7.10.2IVI           | JA07.JVI                | \$203.IVI              | 3110,4W           | 303/4W                           |
| Capital Cost | FY 2017              | FY 2018                 | FY 2019                                | FY 2020                      | FY 2021                    | FY 2022                  | FY 2023                   | FY 2024               | FY 2025                 | FY 2026                | FY 2027           | 2028                             |
|              | F1 2017              | F1 2010                 | F1 2013                                | F1 2020                      | F1 2021                    | F1 2022                  | F1 2023                   | F1 2024               | F1 2023                 | F1 2020                | F1 2021           | 2020                             |
|              |                      |                         |                                        |                              |                            |                          |                           |                       |                         |                        |                   |                                  |