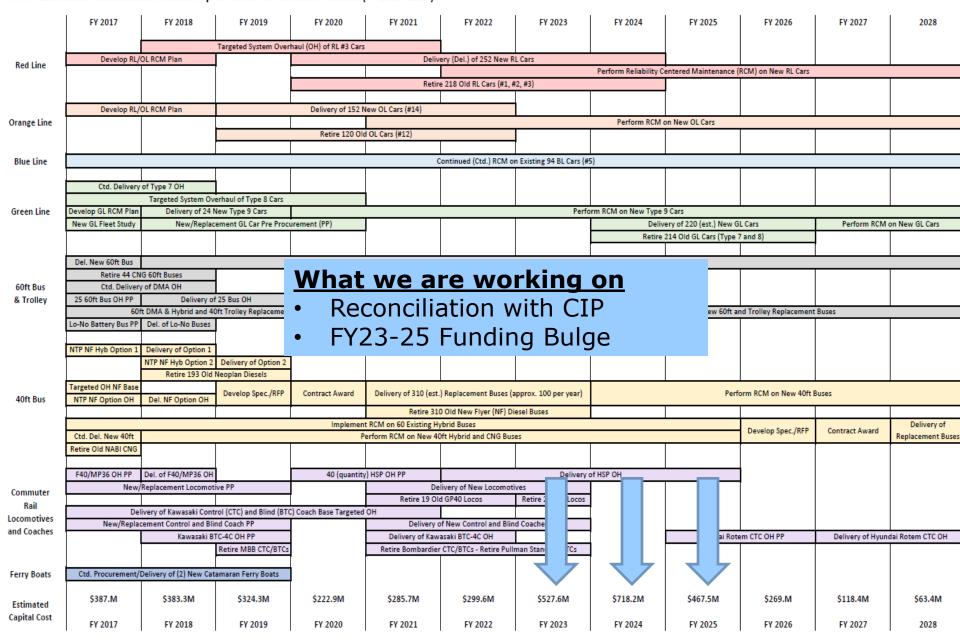

|              |                       |                         |                                 | ,                       |                      |                          |                          |                       |                         |                             |                   |                   |
|--------------|-----------------------|-------------------------|---------------------------------|-------------------------|----------------------|--------------------------|--------------------------|-----------------------|-------------------------|-----------------------------|-------------------|-------------------|
|              | FY 2017               | FY 2018                 | FY 2019                         | FY 2020                 | FY 2021              | FY 2022                  | FY 2023                  | FY 2024               | FY 2025                 | FY 2026                     | FY 2027           | 2028              |
|              | F1 2017               | F1 2010                 | F1 2019                         | F1 2020                 | F1 2021              | F1 2022                  | F1 2023                  | F1 2024               | FT 2025                 | F1 2020                     | F1 2027           | 2020              |
|              |                       |                         | Township of Countries Countries | I /OUI\ FDI #3 C        |                      | •                        |                          |                       |                         |                             |                   |                   |
|              | 5 1 51                | 01.0014.01              | Targeted System Overl           | naul (OH) of KL #3 Cars |                      | (5.1) (252.11.5          |                          |                       |                         |                             |                   |                   |
| Red Line     | Develop KL/           | OL RCM Plan             |                                 |                         | Deliv                | very (Del.) of 252 New R | L Cars                   |                       |                         | 2011                        |                   |                   |
|              |                       |                         |                                 |                         |                      |                          |                          | Perform Reliability C | entered Maintenance (   | RCM) on New RL Cars         |                   |                   |
|              |                       |                         |                                 |                         | Retir                | e 218 Old RL Cars (#1, # | 12, #3)                  |                       | J                       |                             |                   |                   |
|              |                       |                         |                                 |                         |                      |                          |                          |                       |                         |                             |                   |                   |
|              | Develop RL/           | OL RCM Plan             |                                 | Delivery of 152 N       | lew OL Cars (#14)    |                          |                          |                       |                         |                             |                   |                   |
| Orange Line  |                       |                         |                                 |                         |                      |                          |                          | Perform RCM           | on New OL Cars          |                             |                   |                   |
|              |                       |                         |                                 | Retire 120 Old          | d OL Cars (#12)      |                          |                          |                       |                         |                             |                   |                   |
|              |                       |                         |                                 |                         |                      |                          |                          |                       |                         |                             |                   |                   |
| Blue Line    |                       |                         |                                 |                         | (                    | Continued (Ctd.) RCM o   | n Existing 94 BL Cars (# | 5)                    |                         |                             |                   |                   |
|              |                       |                         |                                 |                         |                      |                          |                          |                       |                         |                             |                   |                   |
|              | Ctd. Delivery         | of Type 7 OH            | 1                               |                         |                      |                          |                          |                       |                         |                             |                   |                   |
|              |                       |                         | erhaul of Type 8 Cars           |                         | 1                    |                          |                          |                       |                         |                             |                   |                   |
| Green Line   | Develop GL RCM Plan   | Delivery of 24 I        | New Type 9 Cars                 |                         |                      | <b>'</b>                 | Perfo                    | orm RCM on New Type   | 9 Cars                  |                             |                   |                   |
|              | New GL Fleet Study    | New/Replac              | ement GL Car Pre Procu          | urement (PP)            | I                    |                          |                          | Deliv                 | ery of 220 (est.) New G | L Cars                      | Perform RCM (     | on New GL Cars    |
|              |                       |                         |                                 |                         |                      |                          |                          | Retire                | 214 Old GL Cars (Type   | 7 and 8)                    |                   |                   |
|              |                       |                         |                                 |                         |                      |                          |                          |                       |                         | 1                           |                   |                   |
|              | Del. New 60ft Bus     |                         |                                 |                         |                      | Perf                     | orm RCM on New 60ft I    | Buses                 |                         |                             |                   |                   |
|              |                       | IG 60ft Buses           |                                 |                         |                      |                          |                          |                       |                         |                             |                   |                   |
| 60ft Bus     |                       | y of DMA OH             | 1                               |                         |                      |                          |                          |                       |                         |                             |                   |                   |
| & Trolley    | 25 60ft Bus OH PP     |                         | f 25 Bus OH                     |                         |                      |                          |                          |                       |                         |                             |                   |                   |
| & Honey      |                       |                         | Oft Trolley Replacement         | pp                      | Del. of New 60ft and | Trolley R ments          |                          | Perfo                 | rm RCM on New 60ft a    | l<br>nd Trolley Replacement | Ruses             |                   |
|              | Lo-No Battery Bus PP  |                         | I rolley Replacement            |                         | Del. of New Gort and |                          | 5H, and Trolleys         | I eno                 | THE ROW OF THEW OOR A   | Ind Trolley Replacement     | Duses             |                   |
|              | LO-INO Battery Bus FF | Del. Of LO-NO Buses     | 4                               |                         |                      | IVIAS, 2                 | on, and froneys          | ļ                     |                         |                             |                   |                   |
|              | NED NETT LOCAL A      | D. 10 4                 |                                 |                         |                      |                          |                          |                       |                         |                             |                   |                   |
|              | NTP NF Hyb Option 1   | Delivery of Option 1    | 5 " (5 " 5                      | 1                       |                      |                          |                          |                       |                         |                             |                   |                   |
|              |                       | NTP NF Hyb Option 2     | Delivery of Option 2            |                         |                      |                          |                          |                       |                         |                             |                   |                   |
|              |                       | Ketire 193 Old          | Neoplan Diesels                 |                         |                      | _                        |                          |                       |                         |                             |                   |                   |
| 400 B        | Targeted OH NF Base   |                         | Develop Spec./RFP               | Conti                   | nat is               | <u>comir</u>             | a                        |                       | Perf                    | orm RCM on New 40ft I       | Buses             |                   |
| 40ft Bus     | NTP NF Option OH      | Del. NF Option OH       |                                 |                         | <u></u>              | <del></del>              | <u> </u>                 |                       |                         | 1                           |                   |                   |
|              |                       |                         |                                 |                         | Green                | Lina                     |                          |                       |                         |                             |                   |                   |
|              | 0.15.11.405           |                         |                                 |                         | Green                | LIIIC                    |                          |                       |                         | Develop Spec./RFP           | Contract Award    | Delivery of       |
|              | Ctd. Del. New 40ft    |                         |                                 |                         | <u> </u>             |                          | ı                        | ı                     |                         |                             |                   | Replacement Buses |
|              | Retire Old NABI CNG   |                         |                                 |                         |                      |                          |                          |                       |                         |                             |                   |                   |
|              |                       |                         |                                 |                         |                      |                          |                          |                       |                         |                             |                   |                   |
|              | F40/MP36 OH PP        | Del. of F40/MP36 OH     |                                 | 40 (quantity            | ) HSP OH PP          |                          |                          | of HSP OH             |                         |                             |                   |                   |
| Commuter     | New/                  | Replacement Locomot     | ive PP                          |                         |                      | livery of New Locomot    |                          |                       |                         |                             |                   |                   |
| Rail         |                       |                         |                                 |                         |                      | d GP40 Locos             | Retire 29 F40 Locos      |                       |                         |                             |                   |                   |
| Locomotives  |                       |                         | rol (CTC) and Blind (BTC        | C) Coach Base Targeted  |                      |                          |                          |                       |                         |                             |                   |                   |
| and Coaches  | New/Repla             | cement Control and Bli  |                                 |                         |                      | of New Control and Blin  | d Coaches                |                       |                         |                             |                   |                   |
| and couches  |                       | Kawasaki B              | TC-4C OH PP                     |                         | Delivery of Kaw      | rasaki BTC-4C OH         |                          |                       | Hyundai Rote            | em CTC OH PP                | Delivery of Hyuno | dai Rotem CTC OH  |
|              |                       |                         | Retire MBB CTC/BTCs             |                         | Retire Bombardie     | r CTC/BTCs - Retire Pull | man Standard BTCs        |                       |                         |                             |                   |                   |
|              |                       |                         |                                 |                         |                      |                          |                          |                       |                         |                             |                   |                   |
| Ferry Boats  | Ctd. Procurement/     | Delivery of (2) New Cat | amaran Ferry Boats              |                         |                      |                          |                          |                       |                         |                             |                   |                   |
| j            |                       |                         |                                 |                         |                      |                          |                          |                       |                         |                             |                   |                   |
| Estimated    | \$387.M               | \$383.3M                | \$324.3M                        | \$222.9M                | \$285.7M             | \$299.6M                 | \$527.6M                 | \$718.2M              | \$467.5M                | \$269.M                     | \$118.4M          | \$63.4M           |
| Capital Cost |                       |                         |                                 |                         |                      |                          |                          |                       |                         |                             |                   |                   |
| Capital Cost | FY 2017               | FY 2018                 | FY 2019                         | FY 2020                 | FY 2021              | FY 2022                  | FY 2023                  | FY 2024               | FY 2025                 | FY 2026                     | FY 2027           | 2028              |
| '            |                       |                         | . '                             | •                       | •                    | •                        |                          |                       | •                       | •                           | •                 | •                 |