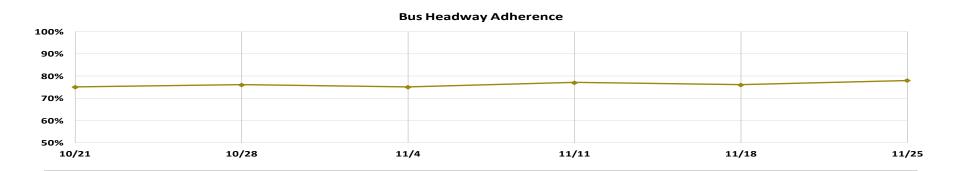

#### **COO Remarks**

**November 28, 2016** 



# **Weekly Reliability**









#### **Overnight Bus Service Survey Update**

- Version in 8 languages now available online at www.mbta.com/nightbus
- As of Friday, November 25, 6000 people have responded online
- Our partners are making the survey available on paper in all of the languages
- The survey will be available through December 16, 2016
- The results will be reported to the FMCB in January 2017



## **Operations Winter Preparedness**

**November 28, 2016** 



## **Winter Resiliency Phase 2**

|                                                                                        | Projected<br>as of<br>11/28/16 | Actual |
|----------------------------------------------------------------------------------------|--------------------------------|--------|
| 3 <sup>rd</sup> Rail / Replacement (Quincy Adams-<