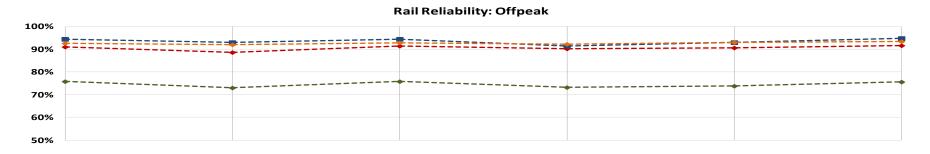

#### **COO Remarks**

**November 28, 2016** 



# **Weekly Reliability**









#### **Overnight Bus Service Survey Update**

- Version in 8 languages now available online at www.mbta.com/nightbus
- As of Friday, November 25, 6000 people have responded online
- Our partners are making the survey available on paper in all of the languages
- The survey will be available through December 16, 2016
- The results will be reported to the FMCB in January 2017



## **Operations Winter Preparedness**

**November 28, 2016** 



## **Winter Resiliency Phase 2**

|                                                                                        | Projected<br>as of<br>11/28/16 | Actual |
|----------------------------------------------------------------------------------------|--------------------------------|--------|
| 3 <sup>rd</sup> Rail / Replacement (Quincy Adams