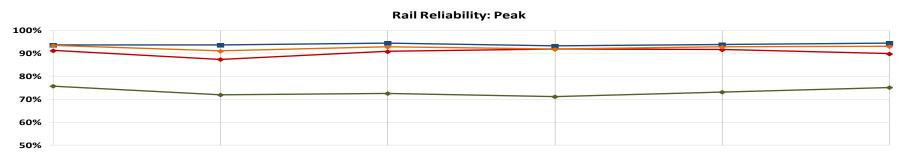

#### **COO Remarks**

**November 28, 2016** 



# **Weekly Reliability**









#### **Overnight Bus Service Survey Update**

- Version in 8 languages now available online at www.mbta.com/nightbus
- As of Friday, November 25, 6000 people have responded online
- Our partners are making the survey available on paper in all of the languages
- The survey will be available through December 16, 2016
- The results will be reported to the FMCB in January 2017



## **Operations Winter Preparedness**

**November 28, 2016** 



## **Winter Resiliency Phase 2**

|                                                                                        | Projected<br>as of<br>11/28/16 | Actual |
|----------------------------------------------------------------------------------------|--------------------------------|--------|
| 3 <sup>rd</sup> Rail / Replacement (Quincy Ada