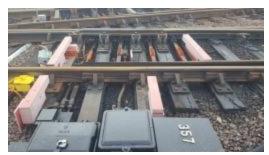

## **Winter Resiliency Phase 2**

|                                                                                        | Projected<br>as of<br>11/28/16 | Actual |
|----------------------------------------------------------------------------------------|--------------------------------|--------|
| 3 <sup>rd</sup> Rail / Replacement (Quincy Adams-<br>Braintree Branch, Ashmont Branch) | 56%                            | 65%    |
| Heater Element Replacement                                                             | 59%                            | 60%    |
| Heater Element Infrastructure                                                          | 65%                            | 54%    |
| Signal Trough                                                                          | 81%                            | 82%    |
| Station Track Replacement                                                              | 50%                            | 51%    |
| Running Rail: Ashmont Clayton Curve                                                    | 47%                            | 47%    |