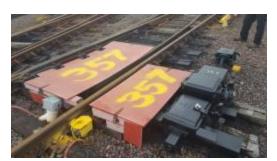

## **Winter Resiliency Phase 2**

|                                                                                        | Projected<br>as of<br>11/28/16 | Actual |
|----------------------------------------------------------------------------------------|--------------------------------|--------|
| 3 <sup>rd</sup> Rail / Replacement (Quincy Adams-<br>Braintree Branch, Ashmont Branch) | 56%                            | 65%    |
| Heater Element Replacement                                                             | 59%                            | 60%    |
| Heater Element Infrastructure                                                          | 65%                            | 54%    |
| Signal Trough                                                                          | 81%                            | 82%    |
| Station Track Replacement                                                              | 50%                            | 51%    |
| Running Rail: Ashmont Clayton Curve                                                    | 47%                            | 47%    |