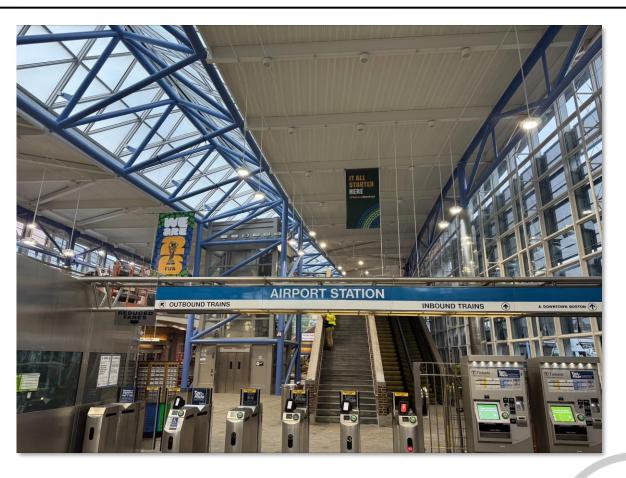

#### Stations:

Funding Secured for ADA accessible station at Foxboro **Airport Station updates** 