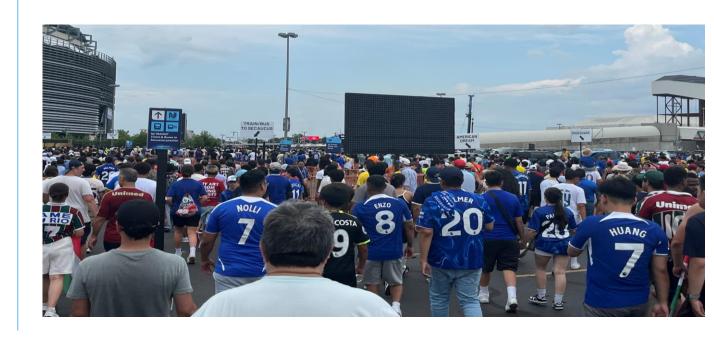

## Boston World Cup 2026 Fact Sheet

| Activities            | Current Actions                                                                                                          |  |  |  |  |  |
|-----------------------|--------------------------------------------------------------------------------------------------------------------------|--|--|--|--|--|
| Matches               | 6 of the 7 games are weekdays, with 1 Quarter Final Match all at Boston Stadium                                          |  |  |  |  |  |
| Match Times           | FIFA currently estimates 12p.m., 4p.m., 6p.m., or 9p.m. games; Discussing late games impacts to service with FIFA        |  |  |  |  |  |
| General Attendance    | Stadium seats 62,000 with ~ 35,000 general purpose seats                                                                 |  |  |  |  |  |
| Transit Access        | MBTA has committed to moving 20,000 passengers per game in and out of Foxbor<br>Station on CR                            |  |  |  |  |  |
| Match Coordination    | On-going coordination planning with the other 10 US Host Cities, 2 from Canada, and 3 from Mexico – fans move with teams |  |  |  |  |  |
| Regional Coordination | Coordinating with our RTA partners, RIPTA, and Amtrak, as well as MassDOT and RIDOT of bus/train access, bus hubs        |  |  |  |  |  |
| Fan Festival          | Fan Festival is planned for downtown Boston, spanning the duration of the World Cup; Times and location(s) pending       |  |  |  |  |  |

### **Operations – Commuter Rail:**

Service planning for 20K passengers to Foxboro Station