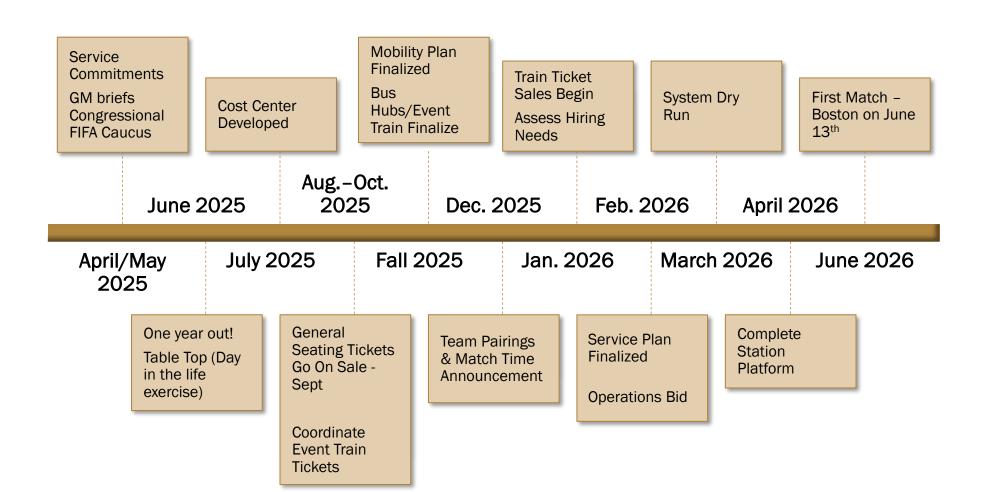

priority** 

### Operations – Bus/Ferry/Subway:



Identified budget for additional service hours during the WC games - including MA250, Tall Ships, Harborfest, and July

### **Operations – Commuter Rail:**



Service planning for 20K passengers to Foxboro Station

#### Stations:



Funding Secured for ADA accessible station at Foxboro **Airport Station updates** 

### Wayfinding:



Communication needs in several languages

Enhanced wayfinding at stations - Legacy improvements

### Ticketing:



Special Event ticket cost, availability Access to service - linking apps, unbanked Coordinating with Keolis and experience in Qatar/Paris

#### **Internal Committees:**



Created 14 internal committees for coordination Establishing an internal monthly progress update in TSTOP



## **Timeline**