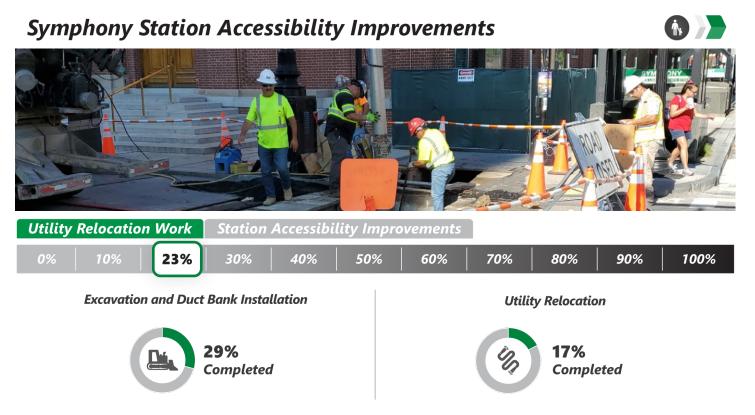

<u>Symphony Station Accessibility Improvements:</u> Work to relocate utilities around Symphony Station in advance of work on accessibility upgrades

- ✓ This Week | Crews worked on excavation for 10" steam line near Symphony Hall
- Lookahead | Excavation for the 10" steam line will continue, and Comcast will prepare for installation and splicing work