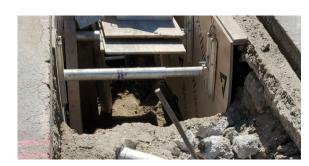

## **Symphony Station Accessibility Improvements**

 Utility Relocation Work
 Station Accessibility Improvements

 0%
 10%
 18%
 30%
 40%
 50%
 60%
 70%
 80%
 90%
 100%

**Excavation and Duct Bank Installation** 

22% Completed **Utility Relocation** 

<u>Symphony Station Accessibility Improvements:</u> Work to relocate utilities around Symphony Station in advance of work on accessibility upgrades

- ✓ **This Week** | Crews continued excavation for the Eversource duct bank and relocation of water lines
- Lookahead | Work on relocating water lines and excavating the Eversource duct bank will continue for several weeks