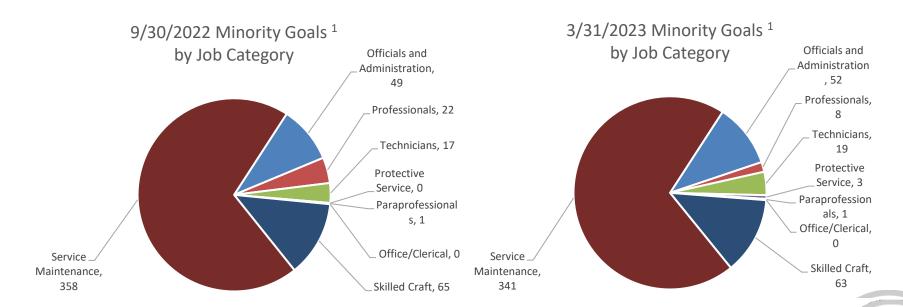

# Goals Comparisons Minorities

<sup>&</sup>lt;sup>1</sup> Goal is the number of hire in the respective Job Category to reach parity by the end of the EEO Plan (the "Ultimate Goal"). It excludes respondents who marked "not specified" or did not respond to the race from the entire analysis.

# MBTA Goals by the Numbers

|                              | 9/30     | )/2022       | 3/31/2023 |              |  |
|------------------------------|----------|--------------|-----------|--------------|--|
| Job Category                 | Minority | White Female | Minority  | White Female |  |
| Officials and Administration | 49       | 336          | 52        | 343          |  |
| Professionals                | 22       | 227          | 8         | 130          |  |
| Technicians                  | 17       | 51           | 19        | 53           |  |
| Protective Service           | 0        | 3            | 3         | 4            |  |
| Paraprofessionals            | 1        | 9            | 1         | 8            |  |
| Office/Clerical              | 0        | 8            | 0         | 11           |  |
| Skilled Craft                | 65       | 24           | 63        | 24           |  |
| Service Maintenance          | 358      | 728          | 341       | 719          |  |