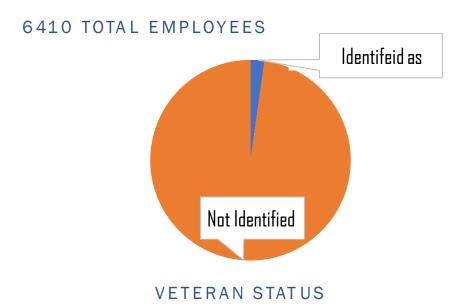

## **Current Workforce Demographics**

# **Current Workforce Demographics**

#### **MBTA- HRAAP Goal Attainment Chart**

| Agency - MBT          | <u>Agency - MBTA</u> As of 3/31/2023 Report from 1/1/2023 To 3/31/2023                                   |       |       |       |       |       |      |       |      |       | /31/2023 |       |       |       |      |       |      |       |       |      |
|-----------------------|----------------------------------------------------------------------------------------------------------|-------|-------|-------|-------|-------|------|-------|------|-------|----------|-------|-------|-------|------|-------|------|-------|-------|------|
| HRAAP Goal A          | HRAAP Goal Attainment Chart Green - met or exceeded   Yellow - progress towards goal   Red - no progress |       |       |       |       |       |      |       |      |       | ;        |       |       |       |      |       |      |       |       |      |
|                       | Male                                                                                                     |       |       |       |       |       |      |       |      | Fen   | nale     |       |       |       |      |       |      |       |       |      |
| Job Category          | Total                                                                                                    |       |       |       |       |       |      |       |      |       |          |       |       |       |      |       |      |       |       |      |
|                       | Work                                                                                                     |       |       |       |       |       |      |       |      |       |          |       |       |       |      |       |      |       |       | Unk  |
|                       | Force                                                                                                    | Total | White | Black | Hisp  | Asian | NHPI | AI/AN | Unk  | Total | White    | Black | Hisp  | Asian | NHPI | AI/AN | Unk  | PwD   | Vet   | Gndr |
| Total Work            |                                                                                                          | 4997  | 2603  | 1541  | 357   | 222   | 5    | 22    | 247  | 1512  | 518      | 735   | 123   | 53    | 1    | 18    | 64   | 170   | 6509  | 0    |
| Force                 | 6509                                                                                                     | 76.8% | 40.0% | 23.7% | 5.5%  | 3.4%  | 0.1% | 0.3%  | 3.8% | 23.2% | 8.0%     | 11.3% | 1.9%  | 0.8%  | 0.0% | 0.3%  | 1.0% | 2.6%  | 100.0 |      |
| Officials and         |                                                                                                          |       |       |       |       |       |      |       |      |       |          |       |       |       |      |       |      |       | %     |      |
| Administrators        | 1457                                                                                                     | 1058  | 0/61  | 0/12  | 0/7   | 6/3   | 0/0  | 0/0   | 0/4  | 399   | 115/28   | 0/13  | 0/3   | 11/3  | 0/0  | 0/0   | 0/2  | 5/6   | 20/3  | 0/0  |
| Professionals         | 514                                                                                                      | 312   | 0/30  | 0/6   | 0/2   | 0/2   | 0/0  | 0/1   | 0/1  | 202   | 44/13    | 0/4   | 0/5   | 3/5   | 0/1  | 0/0   | 0/1  | 9/4   | 9/0   | 0/1  |
| Technicians           | 223                                                                                                      | 157   | 0/6   | 0/6   | 2/1   | 0/2   | 0/0  | 0/0   | 0/1  | 66    | 18/1     | 0/4   | 3/1   | 4/0   | 0/0  | 0/0   | 0/1  | 4/2   | 3/0   | 0/0  |
| Protective            | 182                                                                                                      | 161   | 0/4   | 0/6   | 1/0   | 0/0   | 0/0  | 0/0   | 0/12 | 21    | 2/0      | 0/0   | 0/0   | 0/0   | 0/0  | 0/0   | 0/1  | 2/1   | 0/1   | 0/1  |
| Service:Sworn         | 102                                                                                                      | 101   | 0/4   | . 0/0 | 1/0   | 0/0   | 0/0  | 0/0   | 0/12 | 21    | 2/0      | 0/0   | 0/0   | 0/0   | 0/0  | 0/0   | 0/1  | 2/ 1  | 0/1   | 0/1  |
| Protective            |                                                                                                          |       |       | - 44  |       | - /-  |      |       |      |       | - 1-     |       |       | - /-  |      |       |      |       |       |      |
| Service:Non-<br>Sworn | 36                                                                                                       | 17    | 0/0   | 0/1   | 1/0   | 0/0   | 0/0  | 0/0   | 0/0  | 19    | 3/0      | 0/0   | 0/2   | 0/0   | 0/0  | 0/0   | 0/0  | 1/0   | 1/0   | 0/0  |
| Administrative        |                                                                                                          |       |       |       |       |       |      |       |      |       |          |       |       |       |      |       |      | r     | r     |      |
| Support               | 69                                                                                                       | 27    | 0/2   | 0/0   | 0/0   | 0/7   | 0/0  | 0/0   | 0/2  | 42    | 4/9      | 0/0   | 0/0   | 0/4   | 0/0  | 0/0   | 0/0  | 2/0   | 2/0   | 0/0  |
| Skilled Craft         | 1134                                                                                                     | 1089  | 0/38  | 0/12  | 15/5  | 0/6   | 0/0  | 0/0   | 0/4  | 45    | 9/1      | 0/1   | 0/0   | 0/0   | 0/0  | 0/0   | 0/0  | 43/1  | 20/1  | 0/1  |
| Service               | 2004                                                                                                     | 2476  | 0/00  | 0/455 | 20/47 | -14-7 | 0/0  | 0/4   |      | 710   | 240/47   |       | 50/10 | 24/5  | 0.15 | 0/0   | 0/0  | FF/04 | F0/0  | 0/10 |
| Maintenance           | 2894                                                                                                     | 2176  | 0/98  | 0/166 | 28/47 | 5/17  | 0/0  | 0/1   | 0/17 | 718   | 240/17   | 0/62  | 60/10 | 24/5  | 0/6  | 0/0   | 0/0  | 55/21 | 59/8  | 0/10 |
| Total Towards (       | Goal                                                                                                     |       | 0     | 0     | 53    | 20    | 0    | 0     | 0    |       | 69       | 0     | 11    | 13    | 0    | 0     | 0    | 35    | 12    | 0    |
| Total Placement       | ts                                                                                                       |       | 239   | 209   | 62    | 37    | 0    | 2     | 41   |       | 69       | 84    | 21    | 17    | 7    | 0     | 5    | 35    | 13    | 13   |