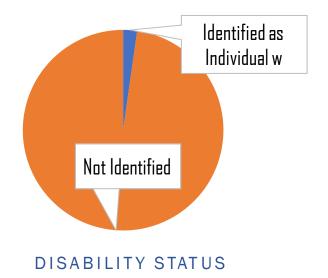

## **Current Workforce Demographics**

# **Current Workforce Demographics**

#### **MBTA- HRAAP Goal Attainment Chart**

| Agency - MBT          | <u>Agency - MBTA</u> As of 3/31/2023 Report from 1/1/2023 To 3/31/2023                                   |       |       |       |       |       |      |       |      |       | /31/2023 |       |       |       |      |       |      |       |       |      |
|-----------------------|----------------------------------------------------------------------------------------------------------|-------|-------|-------|-------|-------|------|-------|------|-------|----------|-------|-------|-------|------|-------|------|-------|-------|------|
| HRAAP Goal A          | HRAAP Goal Attainment Chart Green - met or exceeded   Yellow - progress towards goal   Red - no progress |       |       |       |       |       |      |       |      |       | ;        |       |       |       |      |       |      |       |       |      |
|                       | Male                                                                                                     |       |       |       |       |       |      |       |      | Fen   | nale     |       |       |       |      |       |      |       |       |      |
| Job Category          | Total                                                                                                    |       |       |       |       |       |      |       |      |       |          |       |       |       |      |       |      |       |       |      |
|                       | Work                                                                                                     |       |       |       |       |       |      |       |      |       |          |       |       |       |      |       |      |       |       | Unk  |
|                       | Force                                                                                                    | Total | White | Black | Hisp  | Asian | NHPI | AI/AN | Unk  | Total | White    | Black | Hisp  | Asian | NHPI | AI/AN | Unk  | PwD   | Vet   | Gndr |
| Total Work            |                                                                                                          | 4997  | 2603  | 1541  | 357   | 222   | 5    | 22    | 247  | 1512  | 518      | 735   | 123   | 53    | 1    | 18    | 64   | 170   | 6509  | 0    |
| Force                 | 6509                                                                                                     | 76.8% | 40.0% | 23.7% | 5.5%  | 3.4%  | 0.1% | 0.3%  | 3.8% | 23.2% | 8.0%     | 11.3% | 1.9%  | 0.8%  | 0.0% | 0.3%  | 1.0% | 2.6%  | 100.0 |      |
| Officials and         |                                                                                                          |       |       |       |       |       |      |       |      |       |          |       |       |       |      |       |      |       | %     |      |
| Administrators        | 1457                                                                                                     | 1058  | 0/61  | 0/12  | 0/7   | 6/3   | 0/0  | 0/0   | 0/4  | 399   | 115/28   | 0/13  | 0/3   | 11/3  | 0/0  | 0/0   | 0/2  | 5/6   | 20/3  | 0/0  |
| Professionals         | 514                                                                                                      | 312   | 0/30  | 0/6   | 0/2   | 0/2   | 0/0  | 0/1   | 0/1  | 202   | 44/13    | 0/4   | 0/5   | 3/5   | 0/1  | 0/0   | 0/1  | 9/4   | 9/0   | 0/1  |
| Technicians           | 223                                                                                                      | 157   | 0/6   | 0/6   | 2/1   | 0/2   | 0/0  | 0/0   | 0/1  | 66    | 18/1     | 0/4   | 3/1   | 4/0   | 0/0  | 0/0   | 0/1  | 4/2   | 3/0   | 0/0  |
| Protective            | 182                                                                                                      | 161   | 0/4   | 0/6   | 1/0   | 0/0   | 0/0  | 0/0   | 0/12 | 21    | 2/0      | 0/0   | 0/0   | 0/0   | 0/0  | 0/0   | 0/1  | 2/1   | 0/1   | 0/1  |
| Service:Sworn         | 102                                                                                                      | 101   | 0/4   | . 0/0 | 1/0   | 0/0   | 0/0  | 0/0   | 0/12 | 21    | 2/0      | 0/0   | 0/0   | 0/0   | 0/0  | 0/0   | 0/1  | 2/ 1  | 0/1   | 0/1  |
| Protective            |                                                                                                          |       |       | - 44  |       | - /-  |      |       |      |       | - 1-     |       |       | - /-  |      |       |      |       |       |      |
| Service:Non-<br>Sworn | 36                                                                                                       | 17    | 0/0   | 0/1   | 1/0   | 0/0   | 0/0  | 0/0   | 0/0  | 19    | 3/0      | 0/0   | 0/2   | 0/0   | 0/0  | 0/0   | 0/0  | 1/0   | 1/0   | 0/0  |
| Administrative        |                                                                                                          |       |       |       |       |       |      |       |      |       |          |       |       |       |      |       |      | r     | r     |      |
| Support               | 69                                                                                                       | 27    | 0/2   | 0/0   | 0/0   | 0/7   | 0/0  | 0/0   | 0/2  | 42    | 4/9      | 0/0   | 0/0   | 0/4   | 0/0  | 0/0   | 0/0  | 2/0   | 2/0   | 0/0  |
| Skilled Craft         | 1134                                                                                                     | 1089  | 0/38  | 0/12  | 15/5  | 0/6   | 0/0  | 0/0   | 0/4  | 45    | 9/1      | 0/1   | 0/0   | 0/0   | 0/0  | 0/0   | 0/0  | 43/1  | 20/1  | 0/1  |
| Service               | 2004                                                                                                     | 2476  | 0/00  | 0/455 | 20/47 | -14-7 | 0/0  | 0/4   |      | 710   | 240/47   |       | 50/10 | 24/5  | 0.15 | 0/0   | 0/0  | FF/04 | F0/0  | 0/10 |
| Maintenance           | 2894                                                                                                     | 2176  | 0/98  | 0/166 | 28/47 | 5/17  | 0/0  | 0/1   | 0/17 | 718   | 240/17   | 0/62  | 60/10 | 24/5  | 0/6  | 0/0   | 0/0  | 55/21 | 59/8  | 0/10 |
| Total Towards (       | Goal                                                                                                     |       | 0     | 0     | 53    | 20    | 0    | 0     | 0    |       | 69       | 0     | 11    | 13    | 0    | 0     | 0    | 35    | 12    | 0    |
| Total Placement       | ts                                                                                                       |       | 239   | 209   | 62    | 37    | 0    | 2     | 41   |       | 69       | 84    | 21    | 17    | 7    | 0     | 5    | 35    | 13    | 13   |