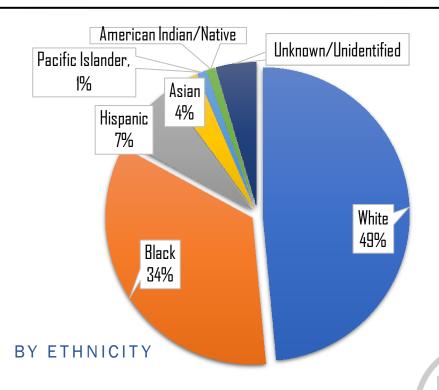

## **Current Workforce Demographics**

# **Current Workforce Demographics**

# MBTA Workforce by the Numbers

| Race/Ethnicity Breakdown |       |          |       |      |         |     |  |  |
|--------------------------|-------|----------|-------|------|---------|-----|--|--|
| Female                   |       |          |       |      |         |     |  |  |
| White                    | Black | Hispanic | Asian | NHPI | AI / AN | U   |  |  |
| 501                      | 737   | 121      | 43    | 1    | 14      | 62  |  |  |
|                          |       |          | Male  |      |         |     |  |  |
| White                    | Black | Hispanic | Asian | NHPI | AI / AN | U   |  |  |
| 2601                     | 1508  | 341      | 211   | 5    | 19      | 246 |  |  |
|                          | Total |          |       |      |         |     |  |  |
| White                    | Black | Hispanic | Asian | NHPI | AI / AN | U   |  |  |
| 3102                     | 2245  | 462      | 254   | 6    | 33      | 308 |  |  |