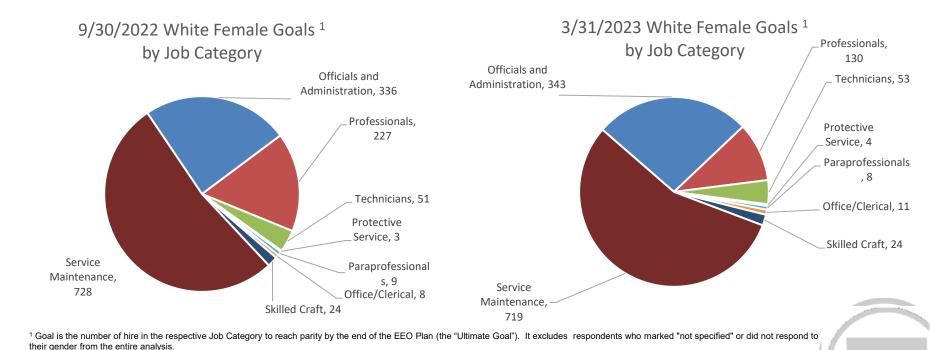

#### **White Females**

Draft for Discussion & Policy Purposes Only

# MBTA Goals by the Numbers

|                              | 9/30     | )/2022       | 3/31/2023 |              |  |
|------------------------------|----------|--------------|-----------|--------------|--|
| Job Category                 | Minority | White Female | Minority  | White Female |  |
| Officials and Administration | 49       | 336          | 52        | 343          |  |
| Professionals                | 22       | 227          | 8         | 130          |  |
| Technicians                  | 17       | 51           | 19        | 53           |  |
| Protective Service           | 0        | 3            | 3         | 4            |  |
| Paraprofessionals            | 1        | 9            | 1         | 8            |  |
| Office/Clerical              | 0        | 8            | 0         | 11           |  |
| Skilled Craft                | 65       | 24           | 63        | 24           |  |
| Service Maintenance          | 358      | 728          | 341       | 719          |  |