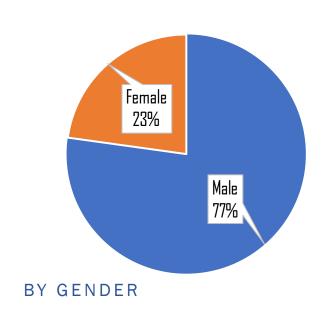

## **Current Workforce Demographics**

# **Current Workforce Demographics**

# MBTA Workforce by the Numbers

| Race/Ethnicity Breakdown |       |          |       |      |         |     |  |  |
|--------------------------|-------|----------|-------|------|---------|-----|--|--|
| Female                   |       |          |       |      |         |     |  |  |
| White                    | Black | Hispanic | Asian | NHPI | AI / AN | U   |  |  |
| 501                      | 737   | 121      | 43    | 1    | 14      | 62  |  |  |
|                          |       |          | Male  |      |         |     |  |  |
| White                    | Black | Hispanic | Asian | NHPI | AI / AN | U   |  |  |
| 2601                     | 1508  | 341      | 211   | 5    | 19      | 246 |  |  |
|                          | Total |          |       |      |         |     |  |  |
| White                    | Black | Hispanic | Asian | NHPI | AI / AN | U   |  |  |
| 3102                     | 2245  | 462      | 254   | 6    | 33      | 308 |  |  |