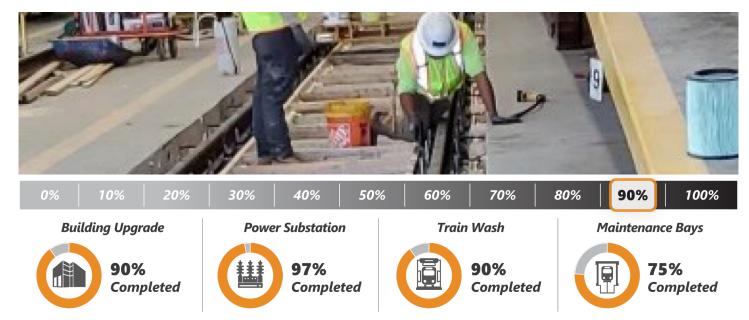

<u>Wellington Maintenance Facility:</u> Modernize the Vehicle Maintenance Facility to improve vehicle maintenance, reduce downtime and customer wait times, provide cleaner trains, and deliver safer operations

- ✓ This Week | Crews worked on grouting at track 19
- Lookahead | Crews will begin installation of aluminum retractable stairs at pit tracks 14 17.
  Caulking work will begin on the west exterior façade of the building