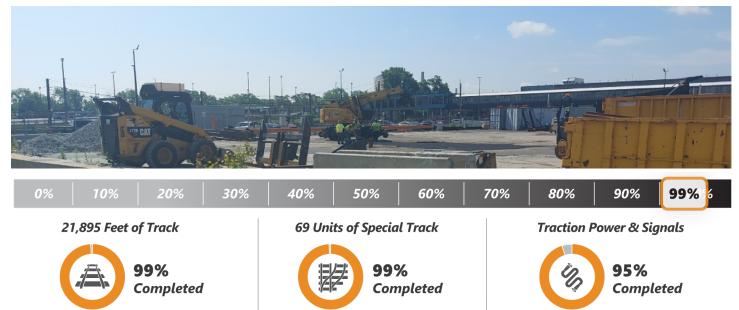

### Wellington Yard and Maintenance Facility Updates

<u>Wellington Yard:</u> Upgrade Wellington Yard to increase service capacity, replace outdated infrastructure, and enhance safety

- ✓ **This Week** | Crews continued with punch list work and general clean-up of the yard. Crews performed preparation work for the erection of two high mast light poles and the final cutover of the new power system scheduled for July 8
- Lookahead | Crews will continue working on punch list items and clean-up