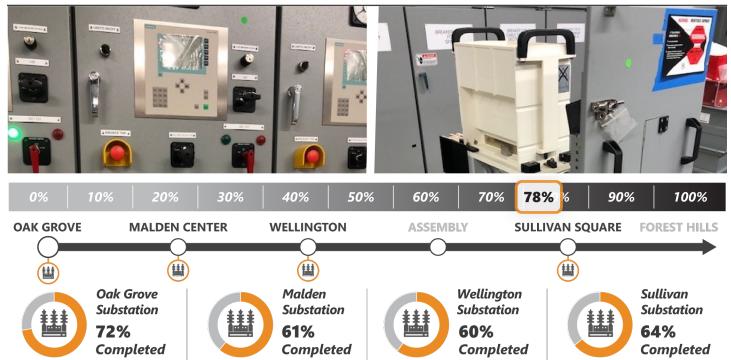

#### **Traction Power Substations**

<u>Traction Power Substations:</u> Modernize the third rail power supply to reduce the risk of service disruptions; develop a power system capable of supporting additional Orange Line service

- ✓ This Week | At Oak Grove, crews installed power connections to the transformer
- Lookahead | Crews will continue performing cable connections and testing on the new equipment