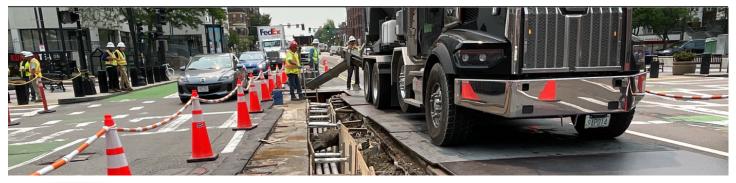

## **Symphony Station Accessibility Improvements**

0% 6% % 20% 30% 40% 50% 60% 70% 80% 90% 100%

**Excavation and Ductbank Installation** 

**Utility Relocation** 

- ✓ **This Week** | Crews continued excavation work for the new electrical ductbank, and began work to connect conduit on the underside of the Huntington Ave underpass
- **Lookahead** | Work will continue on the electrical ductbank on Massachusetts Ave and conduit connections at the Huntington Ave underpass