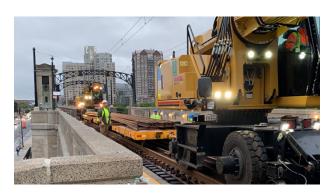

## **Week in Review and Lookahead**Friday, June 9, 2023

For the next two weekends, shuttles will replace **Green Line service** between Union Square and Medford/Tufts and Government Center, for finishing work on the Green Line Extension and rail replacement on the Lechmere Viaduct. From Monday, June 12 – Sunday, June 25 Green Line service will be suspended between North Station and Government Center to allow for work on the Government Center Garage demolition