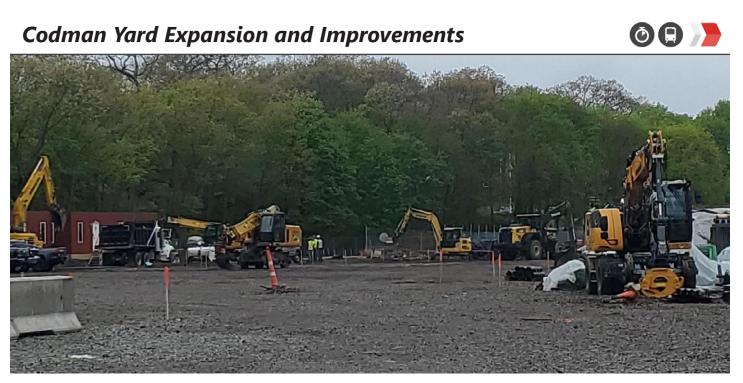

<u>Codman Yard Expansion and Improvements:</u> Upgrade the yard to increase service capacity, replace outdated infrastructure, and enhance safety

- ✓ This Week | Crews continued excavating and sorting the material stockpile where the new storage tracks will be installed
- **Lookahead** | Crews will excavate trenches for the traction power ductbanks that will be installed under the new storage tracks. The ductbanks provide a protected pathway for buried electrical cables from substation to the train