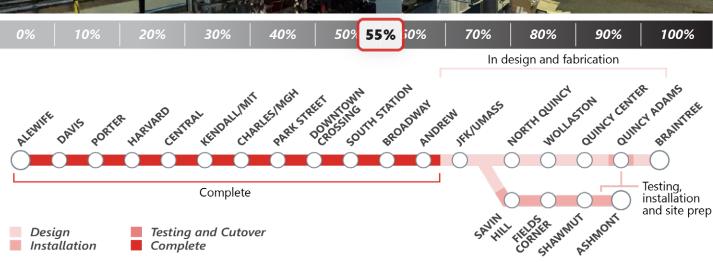

Signal Upgrades: Increase safety and reliability with modernized signals

✓ This Week | Work is temporarily on hold until further notice due to the prioritization of other work and MBTA Right-of-Way access constraints