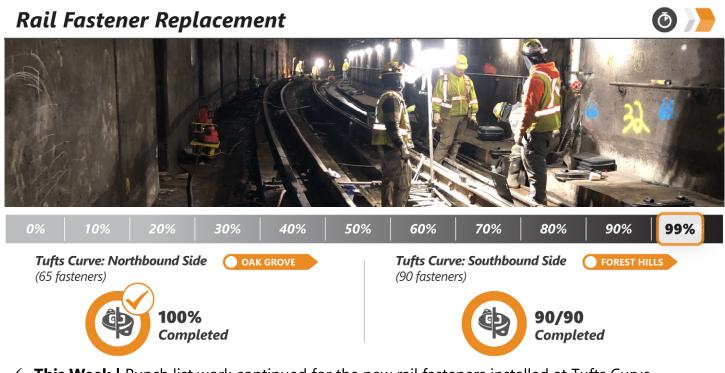

- ✓ This Week | Punch list work continued for the new rail fasteners installed at Tufts Curve
- Lookahead | Crews will continue working on punch list items