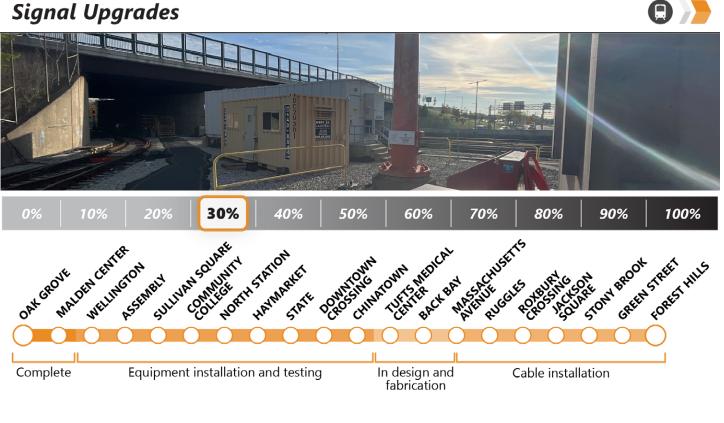

Design

Testing and Cutover Complete

Orange Line Signals: Increase safety and reliability with modernized signals

✓ This Week | Work is temporarily on hold until further notice due to the prioritization of other work and MBTA Right-of-Way access constraints