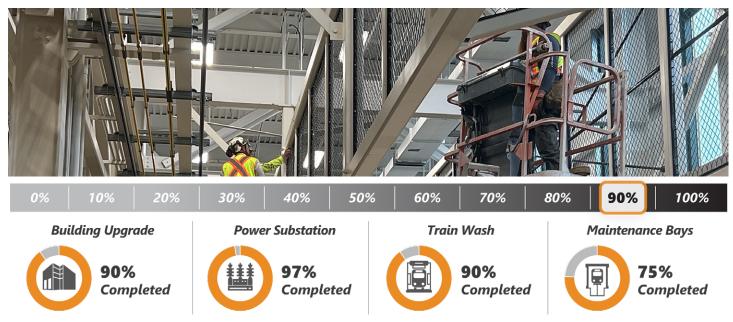

## Wellington Yard and Maintenance Facility Updates ()()() 30% 40% 50% 60% 70% 80% 90% 99% 20% 21,895 Feet of Track 69 Units of Special Track **Traction Power & Signals** 99% 99% 95% Completed Completed Completed

<u>Wellington Yard:</u> Upgrade Wellington Yard to increase service capacity, replace outdated infrastructure, and enhance safety

- ✓ This Week | Crews continued with punch list work and general clean-up of the yard
- Lookahead | Crews will continue working on punch list items and clean-up

<u>Wellington Maintenance Facility:</u> Modernize the Vehicle Maintenance Facility to improve vehicle maintenance, reduce downtime and customer wait times, provide cleaner trains, and deliver safer operation

- ✓ This Week | Crews started installation of fall protection on the roof access catwalk at track 11
- Lookahead | Crews will continue working on the catwalk at track 11