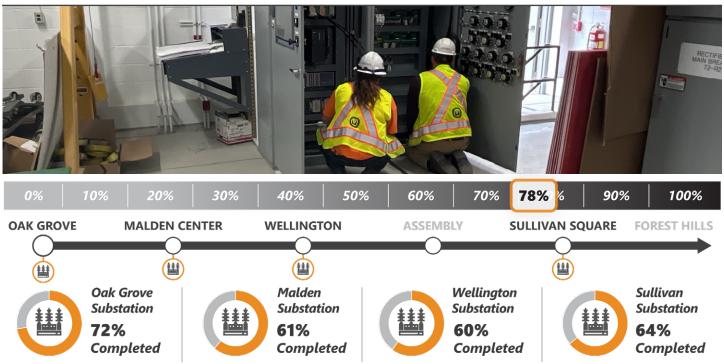

## **Traction Power Substations**

<u>Traction Power Substations:</u> Modernize the third rail power supply to reduce the risk of service disruptions; develop a power system capable of supporting additional Orange Line service

- ✓ This Week | At Oak Grove, crews continued installing and testing cable connections to the transformer. At Sullivan, crews conducted point-to-point tests
- Lookahead | Crews will continue performing cable connections and testing on the new equipment