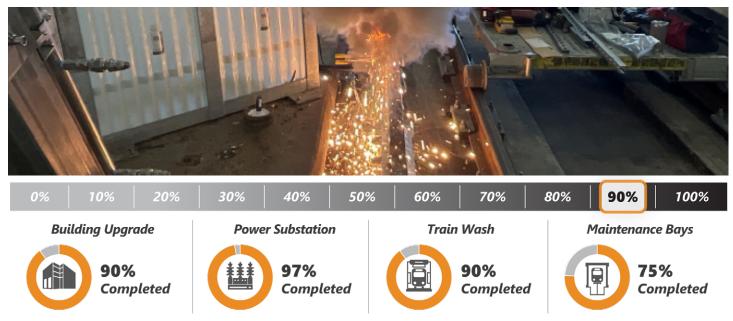

<u>Wellington Maintenance Facility:</u> Modernize the Vehicle Maintenance Facility to improve vehicle maintenance, reduce downtime and customer wait times, provide cleaner trains, and deliver safer operation

- ✓ This Week | Crews finished working at track 20 and the car wash
- Lookahead | Crews will continue working on track 19 on embedded rail and surrounding concrete

0