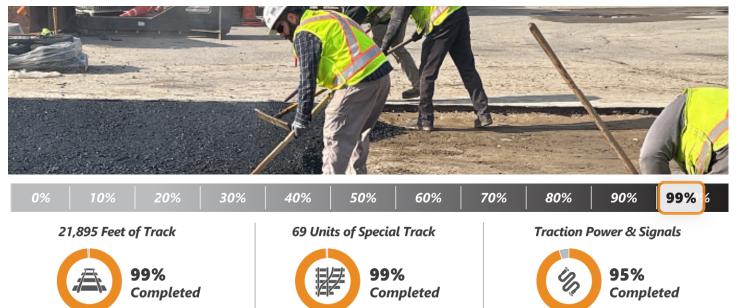

## Rail Fastener Replacement

- ✓ This Week | Punch list work continued for the new rail fasteners installed at Tufts Curve
- Lookahead | Crews will continue working on punch list items

Ō