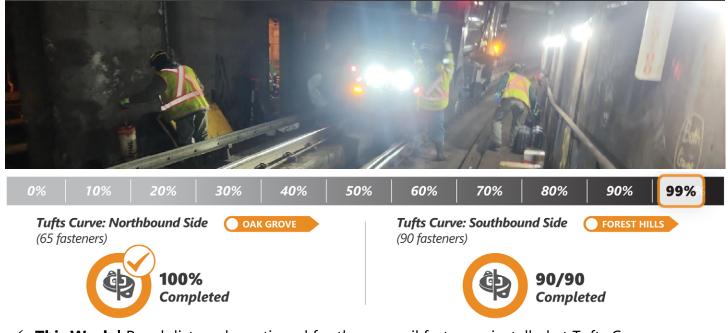

## Rail Fastener Replacement

- ✓ This Week | Punch list work continued for the new rail fasteners installed at Tufts Curve
- Lookahead | Crews will continue working on punch list items

Ō