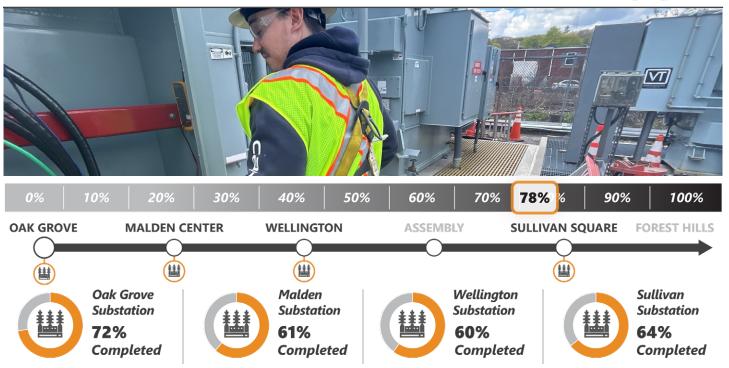

#### **Traction Power Substations**

<u>Traction Power Substations:</u> Modernize the third rail power supply to reduce the risk of service disruptions; develop a power system capable of supporting additional Orange Line service

- ✓ This Week | At Oak Grove, crews continued installing cable connections to the transformer. At Sullivan, crews conducted point-to-point testing
- **Lookahead** | Crews will continue performing cable connections and third-party testing on the new equipment at Oak Grove