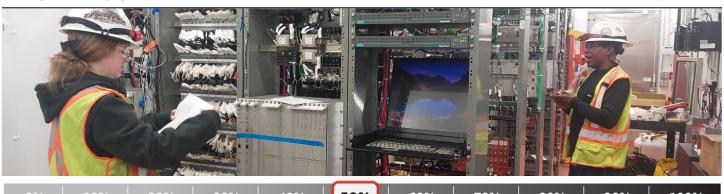

## Signal Upgrades

 0%
 10%
 20%
 30%
 40%
 50%
 60%
 70%
 80%
 90%
 100%

Complete

Testing, installation

Testing and Cutover
Installation

In design and fabrication

In desig

<u>Signal Upgrades:</u> Increase safety and reliability with modernized signals

- ✓ **This Week** | At Central, Park Street, and Downtown Crossing, crews conducted track circuit testing and train approach light testing in preparation for the March 25 signal system cutover. At Quincy Center, crews continued working at the new signal block house by painting and preparing the room for signal racks, wires, and cables installation
- **Lookahead** | Crews will continue testing and installing electrical components in preparation for cutovers and other future work. System cutover will take place at Central, Park Street, and Downtown Crossing. Buses will replace train service between Harvard and JFK/UMass over the March 25 26 weekend