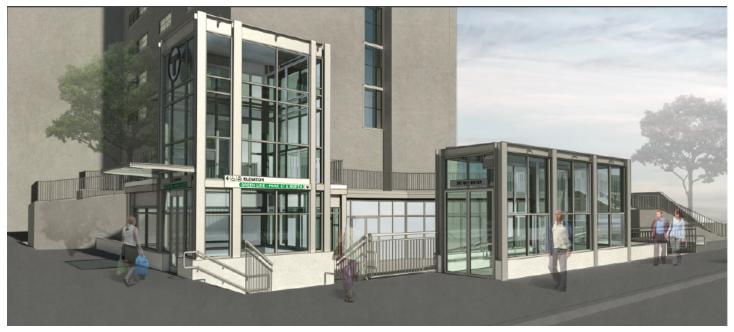

## Symphony Station Accessibility Improvements

Symphony Station Accessibility Improvements: Making the station fully accessible and improving customer experience

• **Lookahead** | Utility relocation work will begin in Spring 2023, to prepare for the construction of the elevators that will make the station fully accessible. Utility relocation work will not impact service at Symphony Station