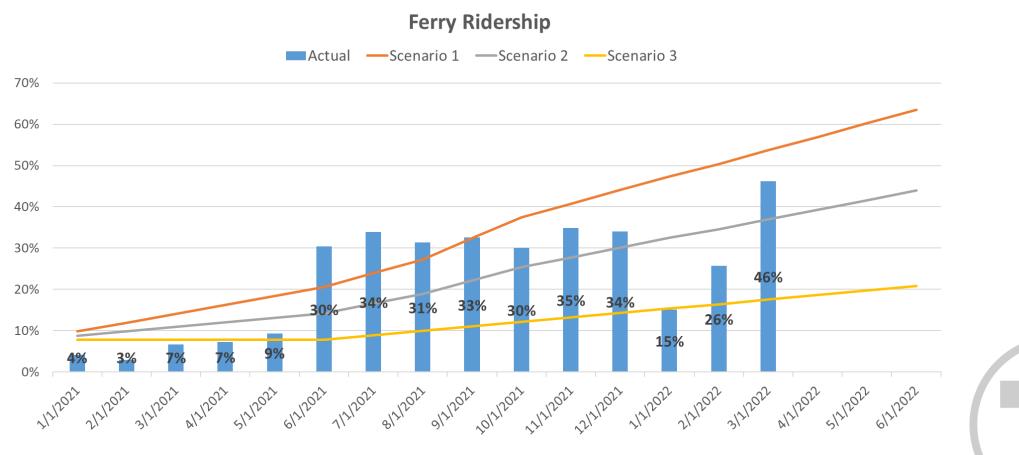

### Fare Revenue Collection

- 50% of baseline revenue in March tracks closest to Scenario 2
  - Highest since the start of the pandemic impacts (March 2020)
  - Month over Month increase partially attributable to St. Patrick's Day parade along with milder weather compared to February
  - January decrease due to multiple factors including the Omicron variant and other external elements
- Since scenario modeling began, actuals have aligned with all three scenarios at different points in time
- Scenario 2 fare revenue for the year would yield \$123M in favorability or upside relative to budget
- Scenario 1 fare revenue for the year would yield \$222M in favorability or upside relative to budget