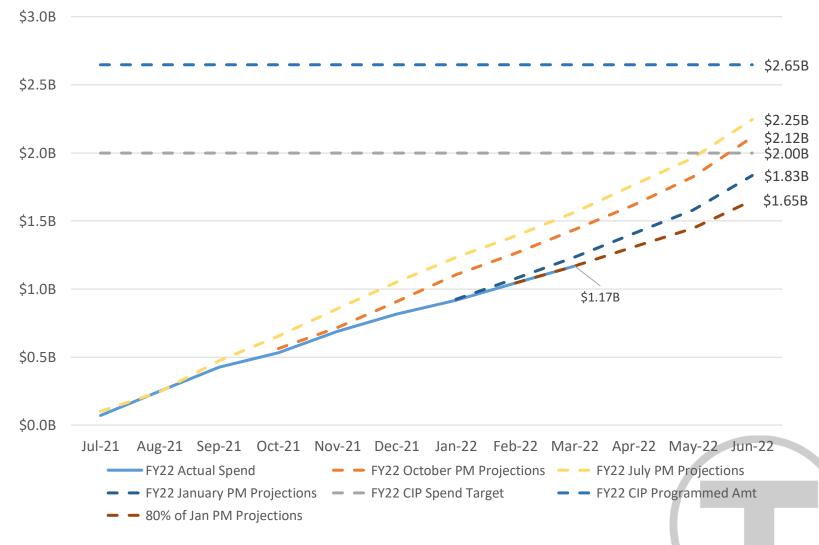

# YTD Operating Budget Summary

- YTD net revenues were \$651.2M with \$2,285.1M in total revenues and \$1,633.9M in total expenses
  - Without one-time federal funding, the operating net revenue would be deficient \$114.3M
- Positive net revenues YTD add to the Operating Budget Deficiency Fund balance
  - Deficiency fund balance dedicated to mitigate the projected deficit in FY23 or FY24 and any other current or future obligations, per Board vote in June 2021

|                                     |                  |          | YTD      | YTD      | FY22    |
|-------------------------------------|------------------|----------|----------|----------|---------|
| (\$M) Category                      | FY22 YTD         | FY22 YTD | Variance | Variance | Annual  |
|                                     | Budget           | Actual   | (\$)     | (%)      | Budget  |
| Fare Revenues                       | 142.1            | 230.5    | 88.4     | 62%      | 200.2   |
| Own Source Revenue                  | 30.0             | 40.3     | 10.3     | 35%      | 45.5    |
| Non-Operating Revenues              | 1 <i>,</i> 905.1 | 2,014.2  | 109.2    | 6%       | 2,525.8 |
| Total Revenues                      | 2,077.2          | 2,285.1  | 207.9    | 10%      | 2,771.5 |
| Fare Recovery Ratio                 | 10%              | 18%      | 8%       | -        | 11%     |
| Wages, Benefits and Payroll Taxes   | 676.1            | 626.9    | 49.2     | 8%       | 899.2   |
| Non-Wage                            | 741.8            | 648.3    | 93.5     | 14%      | 987.8   |
| Operating Expenses Subtotal         | 1,417.8          | 1,275.2  | 142.7    | 11%      | 1,887.0 |
| Debt Service                        | 343.7            | 358.7    | (15.0)   | -4%      | 467.8   |
| Total Expenses                      | 1,761.5          | 1,633.9  | 127.6    | 8%       | 2,354.7 |
| Net Revenues Before Transfers       | 315.7            | 651.2    | 335.5    | 52%      | 416.8   |
| Federal Relief Revenue              | 740.5            | 765.5    | 25.0     | 3%       | 959.2   |
| Net Revenues Without Relief Revenue | (424.8)          | (114.3)  | 310.5    | -73%     | (542.4) |