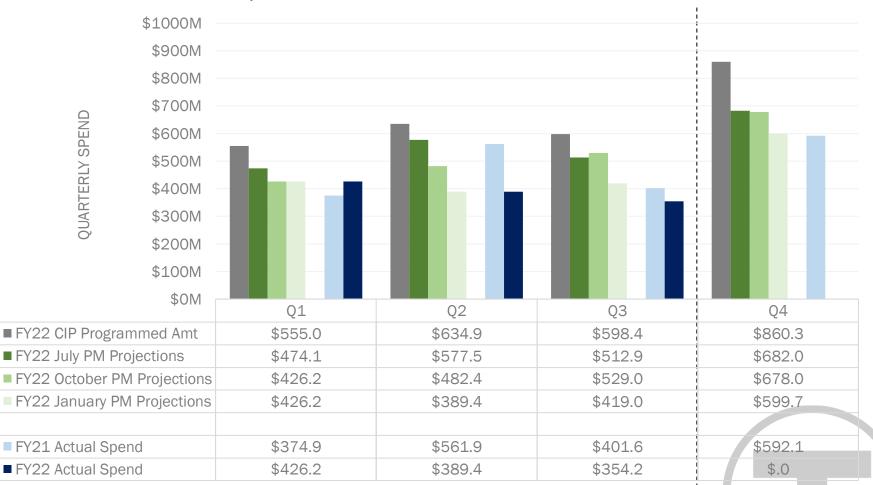

## **Operating Budget Summary**

- Q3 net revenues were \$138.3M with \$701.6M in total revenues and \$563.3M in total expenses
- Total revenues and expenses both 6% favorable for the quarter
- Fare revenue recovery ratio of 17% for the quarter, below the 42% ratio pre-pandemic but above the 9% from Q3 last year

|                                     |         |         | Quarterly | Quarterly |         | \$ Variance  | %Variance    | FY22    |
|-------------------------------------|---------|---------|-----------|-----------|---------|--------------|--------------|---------|
| (\$M) Category                      | FY22 Q3 | FY22 Q3 | Variance  | Variance  | FY19 Q3 | (Relative to | (Relative to | Annual  |
|                                     | Budget  | Actual  | (\$)      | (%)       | Actual  | FY19 Q3)     | FY19 Q3)     | Budget  |
| Fare Revenues                       | 50.8    | 74.9    | 24.2      | 48%       | 160.8   | (85.8)       | -53%         | 200.2   |
| Own Source Revenue                  | 10.9    | 14.7    | 3.8       | 35%       | 21.6    | (7.0)        | -32%         | 45.5    |
| Non-Operating Revenues              | 600.3   | 612.1   | 11.8      | 2%        | 338.3   | 273.8        | 81%          | 2,525.8 |
| Total Revenues                      | 661.9   | 701.6   | 39.8      | 6%        | 520.7   | 180.9        | 35%          | 2,771.5 |
| Fare Recovery Ratio                 | 11%     | 17%     | 7%        | -         | 42%     | -24%         | -            | 11%     |
| Wages, Benefits and Payroll Taxes   | 222.5   | 210.2   | 12.3      | 6%        | 183.8   | 26.4         | 14%          | 899.2   |
| Non-Wage                            | 256.3   | 227.9   | 28.5      | 12%       | 202.9   | 24.9         | 12%          | 987.8   |
| Operating Expenses Subtotal         | 478.9   | 438.1   | 40.8      | 9%        | 386.7   | 51.4         | 13%          | 1,887.0 |
| Debt Service                        | 120.4   | 125.2   | (4.8)     | -4%       | 119.9   | 5.3          | 4%           | 467.8   |
| Total Expenses                      | 599.2   | 563.3   | 35.9      | 6%        | 506.6   | 56.7         | 11%          | 2,354.7 |
| Net Revenues Before Transfers       | 62.7    | 138.3   | 75.7      | 55%       | 14.1    | 124.3        | 884%         | 416.8   |
| Federal Relief Revenue              | 195.0   | 198.8   | 3.8       | 2%        | (3.9)   | 202.7        | -5144%       | 959.2   |
| Net Revenues Without Relief Revenue | (132.3) | (60.4)  | 71.9      | -54%      | 18.0    | 78.4         | 436%         | (542.4) |