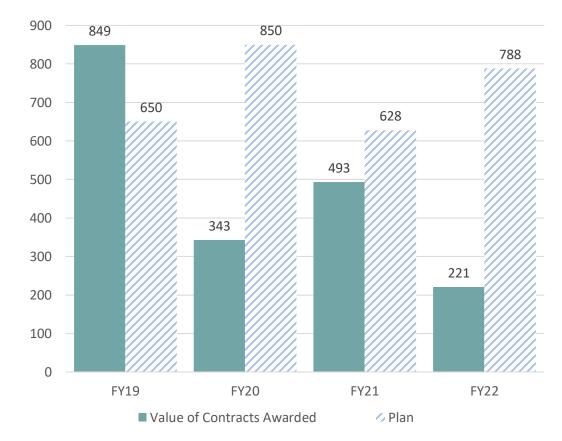

# FY22 Quarterly Spend Overview

- Q3 spend was \$354.2M, coming in below PM's Q3 projections of \$419M by \$64.8M or 15.5% and trailing CIP Programmed amount of \$598.4M by \$244.2M or 40.8%
- Project Managers' January FY22 Projection was \$1.83B, \$814.3M below or 30.7% less than FY22 CIP programmed amount of \$2.65B, and \$412.2M or 18.3% less than July FY22 Projections of \$2.25B, and \$281.3 or 13.3% less than October FY22 Projections of \$2.11B

#### Quarterly FY22 Actuals vs. FY21 Actuals & FY22 Benchmarks

Note: CIP Programmed Amount converted from annual to monthly based on spread of July PM Projections.

### Cumulative Spend Overview FY22 YTD

- PM's January FY22 Projection was \$1.83B, \$817M below or 30.9% less than FY22 CIP programmed amount of \$2.65B (submitted in Q3 FY21) and \$284.1M or 13.4% less than October FY22 Projections of \$2.12B
- YTD spend through March is **\$1.17B**, which trails:
  - July PM Projections of **\$1.56B** by **\$394.8M** or **25.2%**;
  - October PM Projections of \$1.44B by \$267.9M or 18.6%;
  - January PM Projections of \$1.23B by \$64.8M or 5.3%,
  - and FY21 spend of \$1.34B by \$168.6M or 12.6%
- January, February, and March actual spend was less than January PM Projections by 12.6%.
- Assuming a 20% negative variance to PM projections for last 3 months, FY22 spend would be ~ \$1.65B.
- If average spend for the last three months of the year matches average monthly spend YTD, FY22 spend will be \$1.56B