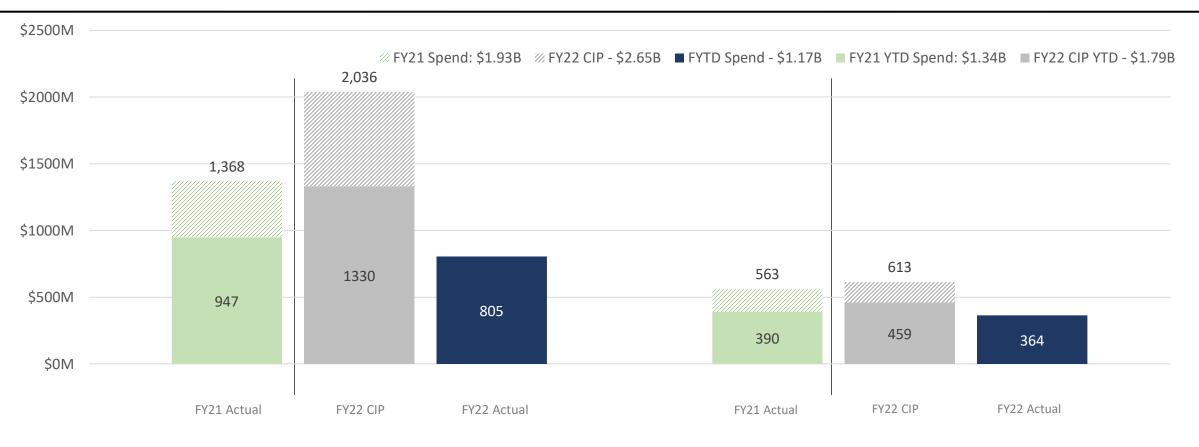

#### Spending Summary

|                                     |                                                                                                                                                                                                                                                   |                                                                                                                                                                                                                                                                | Quarterly                                                                                                                                                                                                                                                                                                                                                                                                                                                                                                                                                                                                                                                       | Quarterly                                                                                                                                                                                                                                                                                                                                                                                                                                                                                                                                                                                                                                                                                                                                                                                                                                                                                   |                                                                                                                                                                                                                                                                                                                                                                                                                                                                                                                                                                                                                                                                                                                                                                                                                                                                                                                                                                                                                                                                                                                                                         | \$ Variance                                                                                                                                                                                                                                                                                                                                                                                                                                                                            | % Variance                                                                                                                                                                                                                                                                                                                                                                                                                                                                                                                                                                                                                                                                                                                                                                                                                                                                                                                                                                                                                                                                                                                                                                                                                                                                                                                                                                                                                                                                                                                                                                                                                                                                                                                                                                                                                                                                        | FY22                                                                                                                                                                                                                                                                                                                                                                                                                                                                                                                                                                                                                              |
|-------------------------------------|---------------------------------------------------------------------------------------------------------------------------------------------------------------------------------------------------------------------------------------------------|----------------------------------------------------------------------------------------------------------------------------------------------------------------------------------------------------------------------------------------------------------------|-----------------------------------------------------------------------------------------------------------------------------------------------------------------------------------------------------------------------------------------------------------------------------------------------------------------------------------------------------------------------------------------------------------------------------------------------------------------------------------------------------------------------------------------------------------------------------------------------------------------------------------------------------------------|---------------------------------------------------------------------------------------------------------------------------------------------------------------------------------------------------------------------------------------------------------------------------------------------------------------------------------------------------------------------------------------------------------------------------------------------------------------------------------------------------------------------------------------------------------------------------------------------------------------------------------------------------------------------------------------------------------------------------------------------------------------------------------------------------------------------------------------------------------------------------------------------|---------------------------------------------------------------------------------------------------------------------------------------------------------------------------------------------------------------------------------------------------------------------------------------------------------------------------------------------------------------------------------------------------------------------------------------------------------------------------------------------------------------------------------------------------------------------------------------------------------------------------------------------------------------------------------------------------------------------------------------------------------------------------------------------------------------------------------------------------------------------------------------------------------------------------------------------------------------------------------------------------------------------------------------------------------------------------------------------------------------------------------------------------------|----------------------------------------------------------------------------------------------------------------------------------------------------------------------------------------------------------------------------------------------------------------------------------------------------------------------------------------------------------------------------------------------------------------------------------------------------------------------------------------|-----------------------------------------------------------------------------------------------------------------------------------------------------------------------------------------------------------------------------------------------------------------------------------------------------------------------------------------------------------------------------------------------------------------------------------------------------------------------------------------------------------------------------------------------------------------------------------------------------------------------------------------------------------------------------------------------------------------------------------------------------------------------------------------------------------------------------------------------------------------------------------------------------------------------------------------------------------------------------------------------------------------------------------------------------------------------------------------------------------------------------------------------------------------------------------------------------------------------------------------------------------------------------------------------------------------------------------------------------------------------------------------------------------------------------------------------------------------------------------------------------------------------------------------------------------------------------------------------------------------------------------------------------------------------------------------------------------------------------------------------------------------------------------------------------------------------------------------------------------------------------------|-----------------------------------------------------------------------------------------------------------------------------------------------------------------------------------------------------------------------------------------------------------------------------------------------------------------------------------------------------------------------------------------------------------------------------------------------------------------------------------------------------------------------------------------------------------------------------------------------------------------------------------|
| Expenses (\$M)                      | FY22 Q3                                                                                                                                                                                                                                           | FY22 Q3                                                                                                                                                                                                                                                        | Variance                                                                                                                                                                                                                                                                                                                                                                                                                                                                                                                                                                                                                                                        | Variance                                                                                                                                                                                                                                                                                                                                                                                                                                                                                                                                                                                                                                                                                                                                                                                                                                                                                    | FY19 Q3                                                                                                                                                                                                                                                                                                                                                                                                                                                                                                                                                                                                                                                                                                                                                                                                                                                                                                                                                                                                                                                                                                                                                 | (Relative to                                                                                                                                                                                                                                                                                                                                                                                                                                                                           | (Relative to                                                                                                                                                                                                                                                                                                                                                                                                                                                                                                                                                                                                                                                                                                                                                                                                                                                                                                                                                                                                                                                                                                                                                                                                                                                                                                                                                                                                                                                                                                                                                                                                                                                                                                                                                                                                                                                                      | Annual                                                                                                                                                                                                                                                                                                                                                                                                                                                                                                                                                                                                                            |
|                                     | Budget                                                                                                                                                                                                                                            | Actuals                                                                                                                                                                                                                                                        | (\$)                                                                                                                                                                                                                                                                                                                                                                                                                                                                                                                                                                                                                                                            | (%)                                                                                                                                                                                                                                                                                                                                                                                                                                                                                                                                                                                                                                                                                                                                                                                                                                                                                         | Actuals                                                                                                                                                                                                                                                                                                                                                                                                                                                                                                                                                                                                                                                                                                                                                                                                                                                                                                                                                                                                                                                                                                                                                 | FY19 Q3)                                                                                                                                                                                                                                                                                                                                                                                                                                                                               | FY19 Q3)                                                                                                                                                                                                                                                                                                                                                                                                                                                                                                                                                                                                                                                                                                                                                                                                                                                                                                                                                                                                                                                                                                                                                                                                                                                                                                                                                                                                                                                                                                                                                                                                                                                                                                                                                                                                                                                                          | Budget                                                                                                                                                                                                                                                                                                                                                                                                                                                                                                                                                                                                                            |
| Regular Wages                       | 128.0                                                                                                                                                                                                                                             | 122.6                                                                                                                                                                                                                                                          | 5.4                                                                                                                                                                                                                                                                                                                                                                                                                                                                                                                                                                                                                                                             | 4%                                                                                                                                                                                                                                                                                                                                                                                                                                                                                                                                                                                                                                                                                                                                                                                                                                                                                          | 106.1                                                                                                                                                                                                                                                                                                                                                                                                                                                                                                                                                                                                                                                                                                                                                                                                                                                                                                                                                                                                                                                                                                                                                   | 16.5                                                                                                                                                                                                                                                                                                                                                                                                                                                                                   | 16%                                                                                                                                                                                                                                                                                                                                                                                                                                                                                                                                                                                                                                                                                                                                                                                                                                                                                                                                                                                                                                                                                                                                                                                                                                                                                                                                                                                                                                                                                                                                                                                                                                                                                                                                                                                                                                                                               | 520.0                                                                                                                                                                                                                                                                                                                                                                                                                                                                                                                                                                                                                             |
| Overtime                            | 11.3                                                                                                                                                                                                                                              | 14.5                                                                                                                                                                                                                                                           | (3.2)                                                                                                                                                                                                                                                                                                                                                                                                                                                                                                                                                                                                                                                           | -22%                                                                                                                                                                                                                                                                                                                                                                                                                                                                                                                                                                                                                                                                                                                                                                                                                                                                                        | 12.8                                                                                                                                                                                                                                                                                                                                                                                                                                                                                                                                                                                                                                                                                                                                                                                                                                                                                                                                                                                                                                                                                                                                                    | 1.7                                                                                                                                                                                                                                                                                                                                                                                                                                                                                    | 13%                                                                                                                                                                                                                                                                                                                                                                                                                                                                                                                                                                                                                                                                                                                                                                                                                                                                                                                                                                                                                                                                                                                                                                                                                                                                                                                                                                                                                                                                                                                                                                                                                                                                                                                                                                                                                                                                               | 43.2                                                                                                                                                                                                                                                                                                                                                                                                                                                                                                                                                                                                                              |
| Wages Subtotal                      | 139.4                                                                                                                                                                                                                                             | 137.2                                                                                                                                                                                                                                                          | 2.2                                                                                                                                                                                                                                                                                                                                                                                                                                                                                                                                                                                                                                                             | 2%                                                                                                                                                                                                                                                                                                                                                                                                                                                                                                                                                                                                                                                                                                                                                                                                                                                                                          | 118.9                                                                                                                                                                                                                                                                                                                                                                                                                                                                                                                                                                                                                                                                                                                                                                                                                                                                                                                                                                                                                                                                                                                                                   | 18.2                                                                                                                                                                                                                                                                                                                                                                                                                                                                                   | 15%                                                                                                                                                                                                                                                                                                                                                                                                                                                                                                                                                                                                                                                                                                                                                                                                                                                                                                                                                                                                                                                                                                                                                                                                                                                                                                                                                                                                                                                                                                                                                                                                                                                                                                                                                                                                                                                                               | 563.2                                                                                                                                                                                                                                                                                                                                                                                                                                                                                                                                                                                                                             |
| Fringe                              | 83.2                                                                                                                                                                                                                                              | 73.1                                                                                                                                                                                                                                                           | 10.1                                                                                                                                                                                                                                                                                                                                                                                                                                                                                                                                                                                                                                                            | 14%                                                                                                                                                                                                                                                                                                                                                                                                                                                                                                                                                                                                                                                                                                                                                                                                                                                                                         | 64.8                                                                                                                                                                                                                                                                                                                                                                                                                                                                                                                                                                                                                                                                                                                                                                                                                                                                                                                                                                                                                                                                                                                                                    | 8.2                                                                                                                                                                                                                                                                                                                                                                                                                                                                                    | 13%                                                                                                                                                                                                                                                                                                                                                                                                                                                                                                                                                                                                                                                                                                                                                                                                                                                                                                                                                                                                                                                                                                                                                                                                                                                                                                                                                                                                                                                                                                                                                                                                                                                                                                                                                                                                                                                                               | 336.0                                                                                                                                                                                                                                                                                                                                                                                                                                                                                                                                                                                                                             |
| Materials & Services                | 90.2                                                                                                                                                                                                                                              | 72.5                                                                                                                                                                                                                                                           | 17.7                                                                                                                                                                                                                                                                                                                                                                                                                                                                                                                                                                                                                                                            | 24%                                                                                                                                                                                                                                                                                                                                                                                                                                                                                                                                                                                                                                                                                                                                                                                                                                                                                         | 65.0                                                                                                                                                                                                                                                                                                                                                                                                                                                                                                                                                                                                                                                                                                                                                                                                                                                                                                                                                                                                                                                                                                                                                    | 7.6                                                                                                                                                                                                                                                                                                                                                                                                                                                                                    | 12%                                                                                                                                                                                                                                                                                                                                                                                                                                                                                                                                                                                                                                                                                                                                                                                                                                                                                                                                                                                                                                                                                                                                                                                                                                                                                                                                                                                                                                                                                                                                                                                                                                                                                                                                                                                                                                                                               | 337.5                                                                                                                                                                                                                                                                                                                                                                                                                                                                                                                                                                                                                             |
| Insurance                           | 6.4                                                                                                                                                                                                                                               | 4.0                                                                                                                                                                                                                                                            | 2.4                                                                                                                                                                                                                                                                                                                                                                                                                                                                                                                                                                                                                                                             | 59%                                                                                                                                                                                                                                                                                                                                                                                                                                                                                                                                                                                                                                                                                                                                                                                                                                                                                         | 2.4                                                                                                                                                                                                                                                                                                                                                                                                                                                                                                                                                                                                                                                                                                                                                                                                                                                                                                                                                                                                                                                                                                                                                     | 1.6                                                                                                                                                                                                                                                                                                                                                                                                                                                                                    | 67%                                                                                                                                                                                                                                                                                                                                                                                                                                                                                                                                                                                                                                                                                                                                                                                                                                                                                                                                                                                                                                                                                                                                                                                                                                                                                                                                                                                                                                                                                                                                                                                                                                                                                                                                                                                                                                                                               | 25.7                                                                                                                                                                                                                                                                                                                                                                                                                                                                                                                                                                                                                              |
| Commuter Rail                       | 122.6                                                                                                                                                                                                                                             | 120.6                                                                                                                                                                                                                                                          | 2.0                                                                                                                                                                                                                                                                                                                                                                                                                                                                                                                                                                                                                                                             | 2%                                                                                                                                                                                                                                                                                                                                                                                                                                                                                                                                                                                                                                                                                                                                                                                                                                                                                          | 101.2                                                                                                                                                                                                                                                                                                                                                                                                                                                                                                                                                                                                                                                                                                                                                                                                                                                                                                                                                                                                                                                                                                                                                   | 19.4                                                                                                                                                                                                                                                                                                                                                                                                                                                                                   | 19%                                                                                                                                                                                                                                                                                                                                                                                                                                                                                                                                                                                                                                                                                                                                                                                                                                                                                                                                                                                                                                                                                                                                                                                                                                                                                                                                                                                                                                                                                                                                                                                                                                                                                                                                                                                                                                                                               | 481.3                                                                                                                                                                                                                                                                                                                                                                                                                                                                                                                                                                                                                             |
| RIDE                                | 29.9                                                                                                                                                                                                                                              | 25.2                                                                                                                                                                                                                                                           | 4.8                                                                                                                                                                                                                                                                                                                                                                                                                                                                                                                                                                                                                                                             | 19%                                                                                                                                                                                                                                                                                                                                                                                                                                                                                                                                                                                                                                                                                                                                                                                                                                                                                         | 20.9                                                                                                                                                                                                                                                                                                                                                                                                                                                                                                                                                                                                                                                                                                                                                                                                                                                                                                                                                                                                                                                                                                                                                    | 4.3                                                                                                                                                                                                                                                                                                                                                                                                                                                                                    | 21%                                                                                                                                                                                                                                                                                                                                                                                                                                                                                                                                                                                                                                                                                                                                                                                                                                                                                                                                                                                                                                                                                                                                                                                                                                                                                                                                                                                                                                                                                                                                                                                                                                                                                                                                                                                                                                                                               | 114.9                                                                                                                                                                                                                                                                                                                                                                                                                                                                                                                                                                                                                             |
| LSS & Ferry                         | 5.3                                                                                                                                                                                                                                               | 4.4                                                                                                                                                                                                                                                            | 0.9                                                                                                                                                                                                                                                                                                                                                                                                                                                                                                                                                                                                                                                             | 20%                                                                                                                                                                                                                                                                                                                                                                                                                                                                                                                                                                                                                                                                                                                                                                                                                                                                                         | 11.9                                                                                                                                                                                                                                                                                                                                                                                                                                                                                                                                                                                                                                                                                                                                                                                                                                                                                                                                                                                                                                                                                                                                                    | (7.5)                                                                                                                                                                                                                                                                                                                                                                                                                                                                                  | -63%                                                                                                                                                                                                                                                                                                                                                                                                                                                                                                                                                                                                                                                                                                                                                                                                                                                                                                                                                                                                                                                                                                                                                                                                                                                                                                                                                                                                                                                                                                                                                                                                                                                                                                                                                                                                                                                                              | 21.3                                                                                                                                                                                                                                                                                                                                                                                                                                                                                                                                                                                                                              |
| Purchased Transit Services Subtotal | 157.8                                                                                                                                                                                                                                             | 150.2                                                                                                                                                                                                                                                          | 7.7                                                                                                                                                                                                                                                                                                                                                                                                                                                                                                                                                                                                                                                             | 5%                                                                                                                                                                                                                                                                                                                                                                                                                                                                                                                                                                                                                                                                                                                                                                                                                                                                                          | 134.0                                                                                                                                                                                                                                                                                                                                                                                                                                                                                                                                                                                                                                                                                                                                                                                                                                                                                                                                                                                                                                                                                                                                                   | 16.1                                                                                                                                                                                                                                                                                                                                                                                                                                                                                   | 12%                                                                                                                                                                                                                                                                                                                                                                                                                                                                                                                                                                                                                                                                                                                                                                                                                                                                                                                                                                                                                                                                                                                                                                                                                                                                                                                                                                                                                                                                                                                                                                                                                                                                                                                                                                                                                                                                               | 617.5                                                                                                                                                                                                                                                                                                                                                                                                                                                                                                                                                                                                                             |
| Financial Service Charge            | 1.9                                                                                                                                                                                                                                               | 1.1                                                                                                                                                                                                                                                            | 0.8                                                                                                                                                                                                                                                                                                                                                                                                                                                                                                                                                                                                                                                             | 68%                                                                                                                                                                                                                                                                                                                                                                                                                                                                                                                                                                                                                                                                                                                                                                                                                                                                                         | 1.5133                                                                                                                                                                                                                                                                                                                                                                                                                                                                                                                                                                                                                                                                                                                                                                                                                                                                                                                                                                                                                                                                                                                                                  | (0.4)                                                                                                                                                                                                                                                                                                                                                                                                                                                                                  | -27%                                                                                                                                                                                                                                                                                                                                                                                                                                                                                                                                                                                                                                                                                                                                                                                                                                                                                                                                                                                                                                                                                                                                                                                                                                                                                                                                                                                                                                                                                                                                                                                                                                                                                                                                                                                                                                                                              | 7.1                                                                                                                                                                                                                                                                                                                                                                                                                                                                                                                                                                                                                               |
| Total Operating Expenses            | 478.9                                                                                                                                                                                                                                             | 438.1                                                                                                                                                                                                                                                          | 40.8                                                                                                                                                                                                                                                                                                                                                                                                                                                                                                                                                                                                                                                            | 9%                                                                                                                                                                                                                                                                                                                                                                                                                                                                                                                                                                                                                                                                                                                                                                                                                                                                                          | 386.7                                                                                                                                                                                                                                                                                                                                                                                                                                                                                                                                                                                                                                                                                                                                                                                                                                                                                                                                                                                                                                                                                                                                                   | 51.4                                                                                                                                                                                                                                                                                                                                                                                                                                                                                   | 13%                                                                                                                                                                                                                                                                                                                                                                                                                                                                                                                                                                                                                                                                                                                                                                                                                                                                                                                                                                                                                                                                                                                                                                                                                                                                                                                                                                                                                                                                                                                                                                                                                                                                                                                                                                                                                                                                               | 1,887.0                                                                                                                                                                                                                                                                                                                                                                                                                                                                                                                                                                                                                           |
| Debt Service                        | 120.4                                                                                                                                                                                                                                             | 125.2                                                                                                                                                                                                                                                          | (4.8)                                                                                                                                                                                                                                                                                                                                                                                                                                                                                                                                                                                                                                                           | -4%                                                                                                                                                                                                                                                                                                                                                                                                                                                                                                                                                                                                                                                                                                                                                                                                                                                                                         | 119.9                                                                                                                                                                                                                                                                                                                                                                                                                                                                                                                                                                                                                                                                                                                                                                                                                                                                                                                                                                                                                                                                                                                                                   | 5.3                                                                                                                                                                                                                                                                                                                                                                                                                                                                                    | 4%                                                                                                                                                                                                                                                                                                                                                                                                                                                                                                                                                                                                                                                                                                                                                                                                                                                                                                                                                                                                                                                                                                                                                                                                                                                                                                                                                                                                                                                                                                                                                                                                                                                                                                                                                                                                                                                                                | 467.8                                                                                                                                                                                                                                                                                                                                                                                                                                                                                                                                                                                                                             |
| Total Expenses                      | 599.2                                                                                                                                                                                                                                             | 563.3                                                                                                                                                                                                                                                          | 35.9                                                                                                                                                                                                                                                                                                                                                                                                                                                                                                                                                                                                                                                            | 6%                                                                                                                                                                                                                                                                                                                                                                                                                                                                                                                                                                                                                                                                                                                                                                                                                                                                                          | 506.6                                                                                                                                                                                                                                                                                                                                                                                                                                                                                                                                                                                                                                                                                                                                                                                                                                                                                                                                                                                                                                                                                                                                                   | 56.7                                                                                                                                                                                                                                                                                                                                                                                                                                                                                   | 11%                                                                                                                                                                                                                                                                                                                                                                                                                                                                                                                                                                                                                                                                                                                                                                                                                                                                                                                                                                                                                                                                                                                                                                                                                                                                                                                                                                                                                                                                                                                                                                                                                                                                                                                                                                                                                                                                               | 2,354.7                                                                                                                                                                                                                                                                                                                                                                                                                                                                                                                                                                                                                           |
|                                     | Regular Wages<br>Overtime<br>Wages Subtotal<br>Fringe<br>Materials & Services<br>Insurance<br>Commuter Rail<br>RIDE<br>LSS & Ferry<br>Purchased Transit Services Subtotal<br>Financial Service Charge<br>Total Operating Expenses<br>Debt Service | BudgetRegular Wages128.0Overtime11.3Wages Subtotal139.4Fringe83.2Materials & Services90.2Insurance6.4Commuter Rail122.6RIDE29.9LSS & Ferry5.3Purchased Transit Services Subtotal157.8Financial Service Charge1.9Total Operating Expenses478.9Debt Service120.4 | Budget         Actuals           Regular Wages         128.0         122.6           Overtime         11.3         14.5           Wages Subtotal         139.4         137.2           Fringe         83.2         73.1           Materials & Services         90.2         72.5           Insurance         6.4         4.0           Commuter Rail         122.6         120.6           RIDE         29.9         25.2           LSS & Ferry         5.3         4.4           Purchased Transit Services Subtotal         157.8         150.2           Financial Service Charge         1.9         1.1           Debt Service         120.4         125.2 | Expenses (\$M)         FY22 Q3<br>Budget         FY22 Q3<br>Actuals         Variance<br>(\$)           Regular Wages         128.0         122.6         5.4           Overtime         11.3         14.5         (3.2)           Wages Subtotal         139.4         137.2         2.2           Fringe         83.2         73.1         10.1           Materials & Services         90.2         72.5         17.7           Insurance         6.4         4.0         2.4           Commuter Rail         122.6         120.6         2.0           RIDE         29.9         25.2         4.8           LSS & Ferry         5.3         4.4         0.9           Purchased Transit Services Subtotal         157.8         150.2         7.7           Financial Service Charge         1.9         1.1         0.8           Debt Service         120.4         125.2         (4.8) | Expenses (\$M)         FY22 Q3<br>Budget         FY22 Q3<br>Actuals         Variance<br>(\$)         Variance<br>(%)           Regular Wages         128.0         122.6         5.4         4%           Overtime         11.3         14.5         (3.2)         -22%           Wages Subtotal         139.4         137.2         2.2         2%           Fringe         83.2         73.1         10.1         14%           Materials & Services         90.2         72.5         17.7         24%           Insurance         6.4         4.0         2.4         59%           Commuter Rail         122.6         120.6         2.0         2%           RIDE         29.9         25.2         4.8         19%           LSS & Ferry         5.3         4.4         0.9         20%           Purchased Transit Services Subtotal         157.8         150.2         7.7         5%           Financial Service Charge         1.9         1.1         0.8         68%           Total Operating Expenses         478.9         438.1         40.8         9%           Debt Service         120.4         125.2         (4.8)         -4% | BudgetActuals(\$)(%)ActualsRegular Wages128.0122.65.44%106.1Overtime11.314.5(3.2)-22%12.8Wages Subtotal139.4137.22.22%118.9Fringe83.273.110.114%64.8Materials & Services90.272.517.724%65.0Insurance6.44.02.459%2.4Commuter Rail122.6120.62.02%101.2RIDE29.925.24.819%20.9LSS & Ferry5.34.40.920%11.9Purchased Transit Services Subtotal157.8150.27.75%134.0Financial Service Charge1.91.10.868%1.5133Total Operating Expenses478.9438.140.89%386.7Debt Service120.4125.2(4.8)-4%119.9 | Expenses (\$M)         FY22 Q3<br>Budget         FY22 Q3<br>Actuals         Variance<br>(\$)         FY19 Q3<br>Actuals         (Relative to<br>Actuals           Regular Wages         128.0         122.6         5.4         4%         106.1         16.5           Overtime         11.3         14.5         (3.2)         -22%         12.8         1.7           Wages Subtotal         139.4         137.2         2.2         2%         118.9         18.2           Fringe         83.2         73.1         10.1         14%         64.8         8.22           Materials & Services         90.2         72.5         17.7         24%         65.0         7.6           Insurance         6.4         4.0         2.4         59%         2.4         1.6           Commuter Rail         122.6         120.6         2.0         2%         101.2         19.4           RIDE         29.9         25.2         4.8         19%         20.9         4.3           LSS & Ferry         5.3         4.4         0.9         20%         11.9         (7.5)           Purchased Transit Services Subtotal         157.8         150.2         7.7         5%         134.0         16.1 <td< td=""><td>Expenses (\$M)FY22 Q3<br/>BudgetFY22 Q3<br/>ActualsVariance<br/>(\$)FY19 Q3<br/>VarianceRelative to<br/>FY19 Q3(Relative to<br/>FY19 Q3)Regular Wages128.0122.65.44%106.116.516%Overtime11.314.5(3.2)-22%12.81.713%Wages Subtotal139.4137.22.22%118.918.215%Fringe83.273.110.114%64.88.213%Materials &amp; Services90.272.517.724%65.07.612%Insurance6.44.02.459%2.41.667%Commuter Rail122.6120.62.02%101.219.419%RIDE29.925.24.819%20.94.321%LSS &amp; Ferry5.34.40.920%11.9(7.5)-63%Purchased Transit Services Subtotal157.8150.27.75%134.016.112%Financial Service Charge1.91.10.868%1.5133(0.4)-27%Debt Service120.4125.2(4.8)-4%119.95.34%</td></td<> | Expenses (\$M)FY22 Q3<br>BudgetFY22 Q3<br>ActualsVariance<br>(\$)FY19 Q3<br>VarianceRelative to<br>FY19 Q3(Relative to<br>FY19 Q3)Regular Wages128.0122.65.44%106.116.516%Overtime11.314.5(3.2)-22%12.81.713%Wages Subtotal139.4137.22.22%118.918.215%Fringe83.273.110.114%64.88.213%Materials & Services90.272.517.724%65.07.612%Insurance6.44.02.459%2.41.667%Commuter Rail122.6120.62.02%101.219.419%RIDE29.925.24.819%20.94.321%LSS & Ferry5.34.40.920%11.9(7.5)-63%Purchased Transit Services Subtotal157.8150.27.75%134.016.112%Financial Service Charge1.91.10.868%1.5133(0.4)-27%Debt Service120.4125.2(4.8)-4%119.95.34% |

- \$563.3 budget f
- Regular ٠ efforts r position
- Overtim ٠ to weath
- Fringe b ٠ pension avoiding
- Materia ٠ mostly i spending
- Purchased transit services \$7.7M favorable for the ٠ quarter due to commuter rail extra work and services along with trip demand for the RIDE
- Debt service \$4.8M unfavorable for the quarter due to ٠ timing of principal payments with budget favorability expected next quarter
- Actual COVID-19 spend is \$7.2M for the quarter, \$22.1M ٠ **YTD** including cleaning and PPE

# **Capital Program Review**