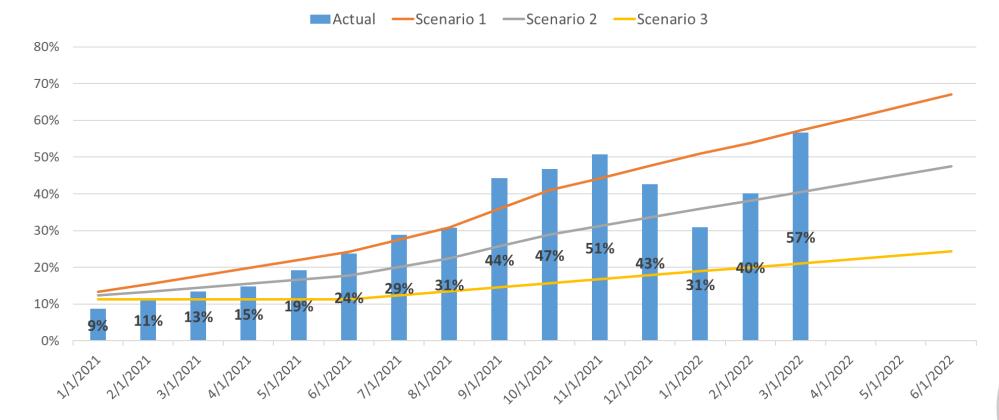

### Fare Revenue Collection

- 50% of baseline revenue in March tracks closest to Scenario 2
  - Highest since the start of the pandemic impacts (March 2020)
  - Month over Month increase partially attributable to St. Patrick's Day parade along with milder weather compared to February
  - January decrease due to multiple factors including the Omicron variant and other external elements
- Since scenario modeling began, actuals have aligned with all three scenarios at different points in time
- Scenario 2 fare revenue for the year would yield \$123M in favorability or upside relative to budget
- Scenario 1 fare revenue for the year would yield \$222M in favorability or upside relative to budget