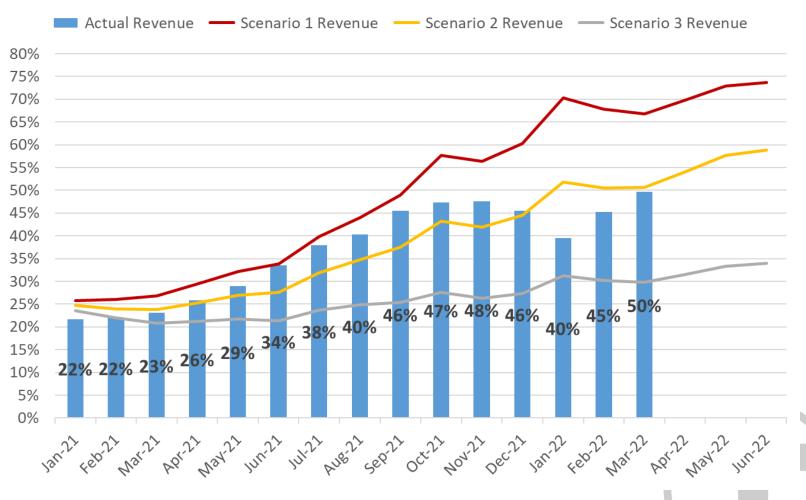

### Fare Revenue Collection

- 50% of baseline revenue in March tracks closest to Scenario 2
  - Highest since the start of the pandemic impacts (March 2020)
  - Month over Month increase partially attributable to St. Patrick's Day parade along with milder weather compared to February
  - January decrease due to multiple factors including the Omicron variant and other external elements
- Since scenario modeling began, actuals have aligned with all three scenarios at different points in time
- Scenario 2 fare revenue for the year would yield \$123M in favorability or upside relative to budget
- Scenario 1 fare revenue for the year would yield \$222M in favorability or upside relative to budget