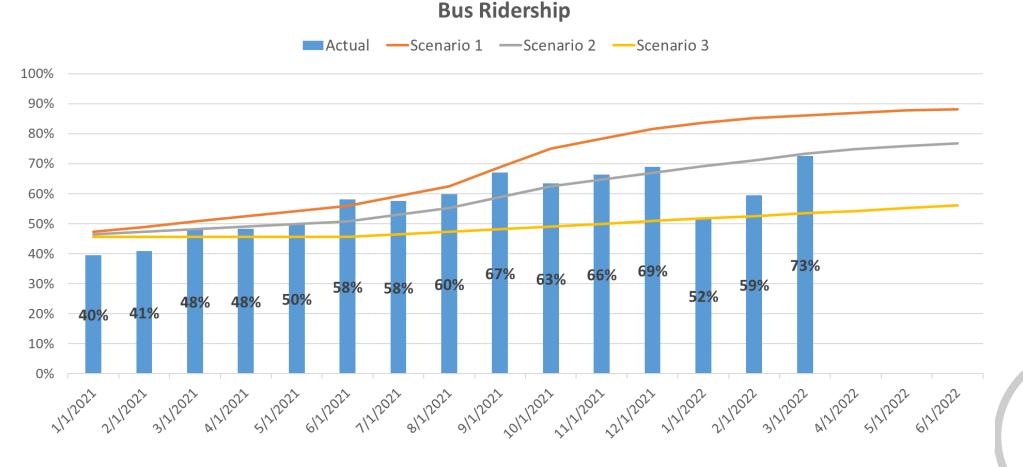

### Fare Revenue Collection

- 50% of baseline revenue in March tracks closest to Scenario 2
  - Highest since the start of the pandemic impacts (March 2020)
  - Month over Month increase partially attributable to St. Patrick's Day parade along with milder weather compared to February
  - January decrease due to multiple factors including the Omicron variant and other external elements
- Since scenario modeling began, actuals have aligned with all three scenarios at different points in time
- Scenario 2 fare revenue for the year would yield \$123M in favorability or upside relative to budget
- Scenario 1 fare revenue for the year would yield \$222M in favorability or upside relative to budget