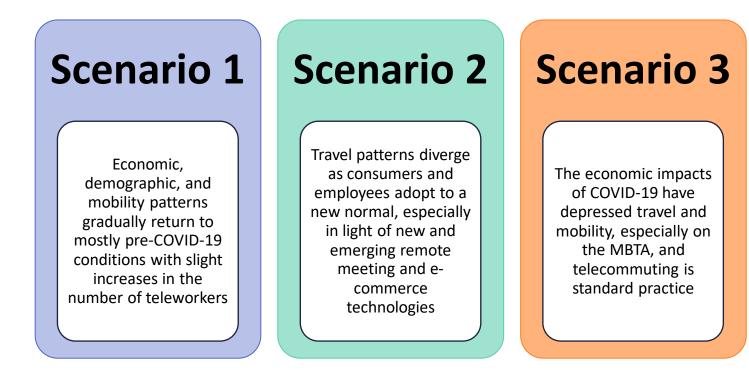

### Fare Revenue Collection

- 50% of baseline revenue in March tracks closest to Scenario 2
  - Highest since the start of the pandemic impacts (March 2020)
  - Month over Month increase partially attributable to St. Patrick's Day parade along with milder weather compared to February
  - January decrease due to multiple factors including the Omicron variant and other external elements
- Since scenario modeling began, actuals have aligned with all three scenarios at different points in time
- Scenario 2 fare revenue for the year would yield \$123M in favorability or upside relative to budget
- Scenario 1 fare revenue for the year would yield \$222M in favorability or upside relative to budget