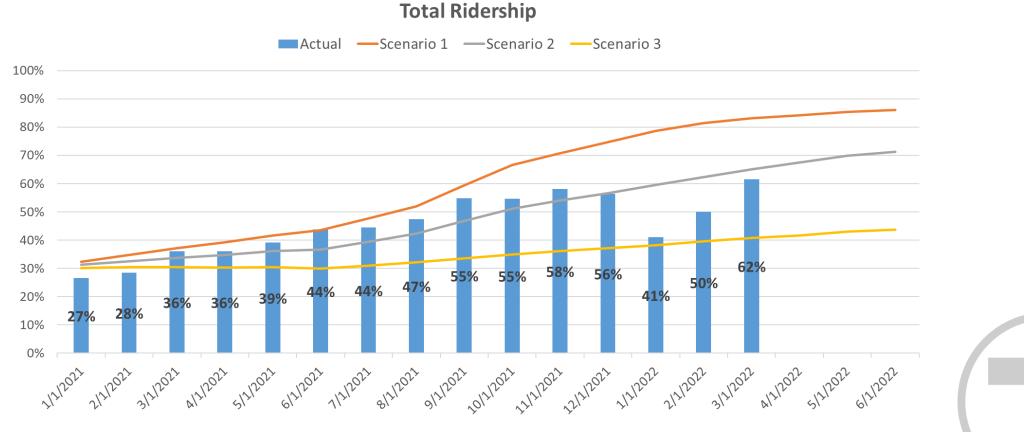

### Fare Revenue Collection

- 50% of baseline revenue in March tracks closest to Scenario 2
  - Highest since the start of the pandemic impacts (March 2020)
  - Month over Month increase partially attributable to St. Patrick's Day parade along with milder weather compared to February
  - January decrease due to multiple factors including the Omicron variant and other external elements
- Since scenario modeling began, actuals have aligned with all three scenarios at different points in time
- Scenario 2 fare revenue for the year would yield \$123M in favorability or upside relative to budget
- Scenario 1 fare revenue for the year would yield \$222M in favorability or upside relative to budget