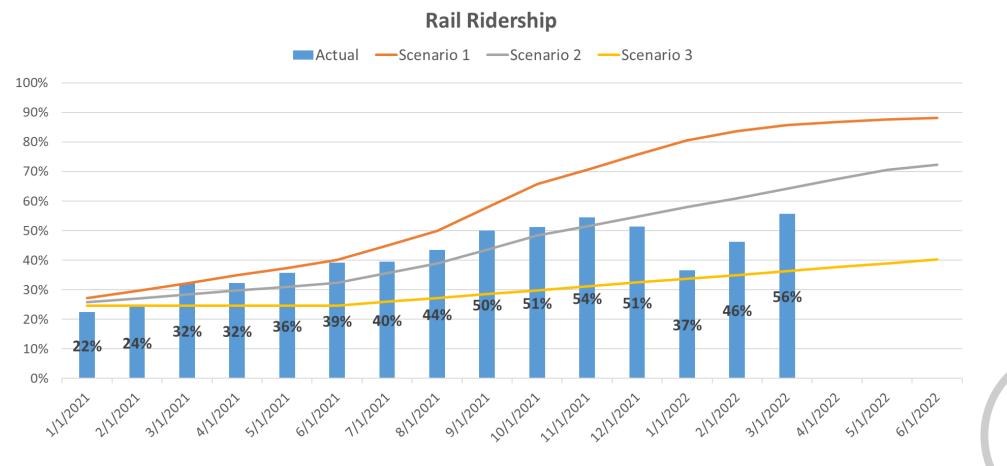

### Fare Revenue Collection

- 50% of baseline revenue in March tracks closest to Scenario 2
  - Highest since the start of the pandemic impacts (March 2020)
  - Month over Month increase partially attributable to St. Patrick's Day parade along with milder weather compared to February
  - January decrease due to multiple factors including the Omicron variant and other external elements
- Since scenario modeling began, actuals have aligned with all three scenarios at different points in time
- Scenario 2 fare revenue for the year would yield \$123M in favorability or upside relative to budget
- Scenario 1 fare revenue for the year would yield \$222M in favorability or upside relative to budget