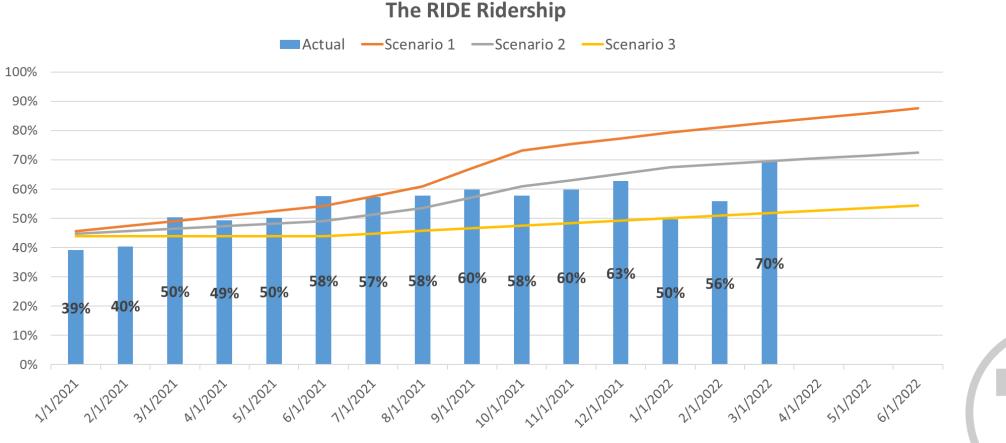

### Fare Revenue Collection

- 50% of baseline revenue in March tracks closest to Scenario 2
  - Highest since the start of the pandemic impacts (March 2020)
  - Month over Month increase partially attributable to St. Patrick's Day parade along with milder weather compared to February
  - January decrease due to multiple factors including the Omicron variant and other external elements
- Since scenario modeling began, actuals have aligned with all three scenarios at different points in time
- Scenario 2 fare revenue for the year would yield \$123M in favorability or upside relative to budget
- Scenario 1 fare revenue for the year would yield \$222M in favorability or upside relative to budget