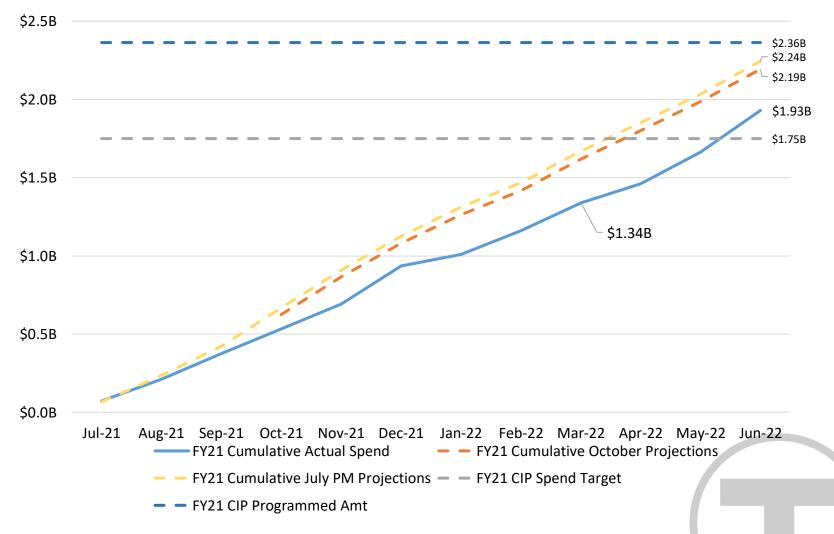

# YTD Operating Budget Summary

- YTD net revenues were \$651.2M with \$2,285.1M in total revenues and \$1,633.9M in total expenses
  - Without one-time federal funding, the operating net revenue would be deficient \$114.3M
- Positive net revenues YTD add to the Operating Budget Deficiency Fund balance
  - Deficiency fund balance dedicated to mitigate the projected deficit in FY23 or FY24 and any other current or future obligations, per Board vote in June 2021

|                                     |                  |          | YTD      | YTD      | FY22    |
|-------------------------------------|------------------|----------|----------|----------|---------|
| (\$M) Category                      | FY22 YTD         | FY22 YTD | Variance | Variance | Annual  |
|                                     | Budget           | Actual   | (\$)     | (%)      | Budget  |
| Fare Revenues                       | 142.1            | 230.5    | 88.4     | 62%      | 200.2   |
| Own Source Revenue                  | 30.0             | 40.3     | 10.3     | 35%      | 45.5    |
| Non-Operating Revenues              | 1 <i>,</i> 905.1 | 2,014.2  | 109.2    | 6%       | 2,525.8 |
| Total Revenues                      | 2,077.2          | 2,285.1  | 207.9    | 10%      | 2,771.5 |
| Fare Recovery Ratio                 | 10%              | 18%      | 8%       | -        | 11%     |
| Wages, Benefits and Payroll Taxes   | 676.1            | 626.9    | 49.2     | 8%       | 899.2   |
| Non-Wage                            | 741.8            | 648.3    | 93.5     | 14%      | 987.8   |
| Operating Expenses Subtotal         | 1,417.8          | 1,275.2  | 142.7    | 11%      | 1,887.0 |
| Debt Service                        | 343.7            | 358.7    | (15.0)   | -4%      | 467.8   |
| Total Expenses                      | 1,761.5          | 1,633.9  | 127.6    | 8%       | 2,354.7 |
| Net Revenues Before Transfers       | 315.7            | 651.2    | 335.5    | 52%      | 416.8   |
| Federal Relief Revenue              | 740.5            | 765.5    | 25.0     | 3%       | 959.2   |
| Net Revenues Without Relief Revenue | (424.8)          | (114.3)  | 310.5    | -73%     | (542.4) |