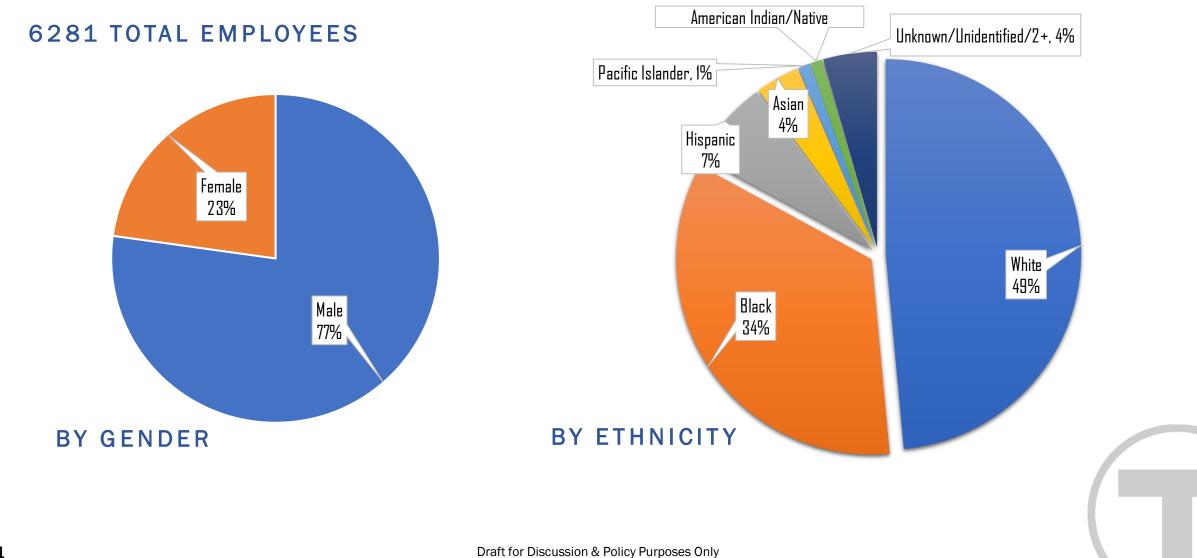

### **Current Workforce Demographics**

### MBTA Workforce by the Numbers

|       | Race/Ethnicity Breakdown |          |             |      |         |     |  |  |  |  |
|-------|--------------------------|----------|-------------|------|---------|-----|--|--|--|--|
|       | Female                   |          |             |      |         |     |  |  |  |  |
| White | Black                    | Hispanic | Asian       | NHPI | AI / AN | U   |  |  |  |  |
| 486   | 725                      | 112      | 112 36 1 13 |      |         |     |  |  |  |  |
|       | Male                     |          |             |      |         |     |  |  |  |  |
| White | Black                    | Hispanic | Asian       | NHPI | AI / AN | U   |  |  |  |  |
| 2604  | 1469                     | 333      | 197         | 5    | 15      | 226 |  |  |  |  |
|       | Total                    |          |             |      |         |     |  |  |  |  |
| White | Black                    | Hispanic | Asian       | NHPI | AI / AN | U   |  |  |  |  |
| 3090  | 2194                     | 445      | 233         | 6    | 28      | 285 |  |  |  |  |