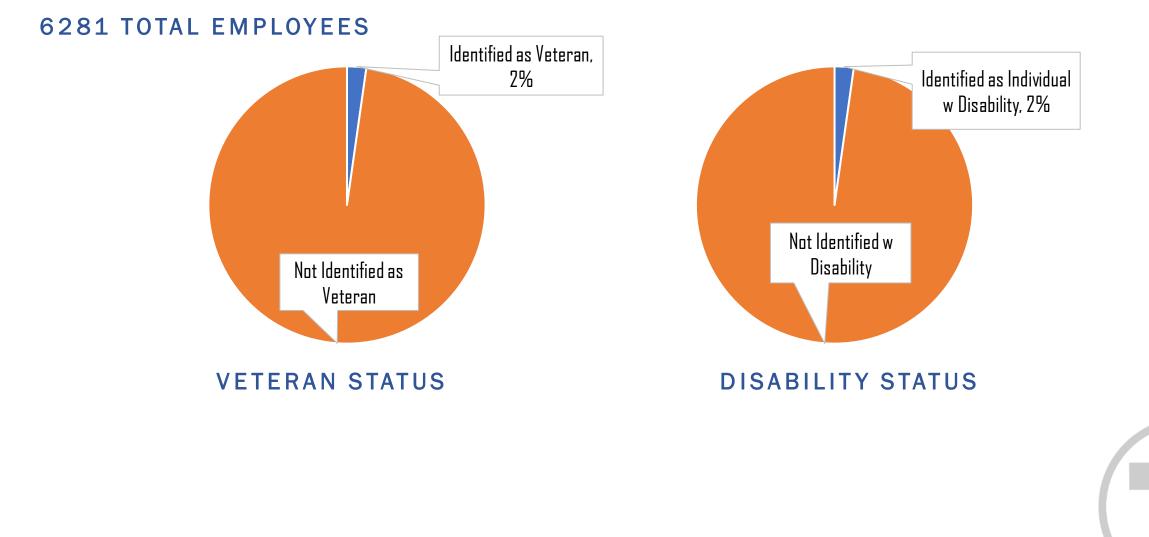

### **Current Workforce Demographics**

### MBTA Workforce by the Numbers

|       | Race/Ethnicity Breakdown |          |             |      |         |     |  |  |  |  |
|-------|--------------------------|----------|-------------|------|---------|-----|--|--|--|--|
|       | Female                   |          |             |      |         |     |  |  |  |  |
| White | Black                    | Hispanic | Asian       | NHPI | AI / AN | U   |  |  |  |  |
| 486   | 725                      | 112      | 112 36 1 13 |      |         |     |  |  |  |  |
|       | Male                     |          |             |      |         |     |  |  |  |  |
| White | Black                    | Hispanic | Asian       | NHPI | AI / AN | U   |  |  |  |  |
| 2604  | 1469                     | 333      | 197         | 5    | 15      | 226 |  |  |  |  |
|       | Total                    |          |             |      |         |     |  |  |  |  |
| White | Black                    | Hispanic | Asian       | NHPI | AI / AN | U   |  |  |  |  |
| 3090  | 2194                     | 445      | 233         | 6    | 28      | 285 |  |  |  |  |