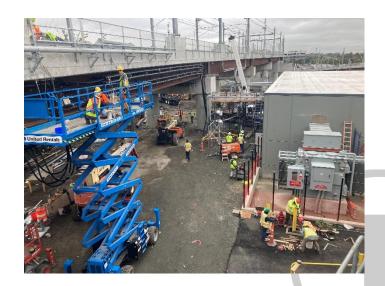

# **Construction Oversight – Site Visits & Inspections**

- On Track Protection/Flagging
- ROW/RWP Training
- Proper PPE
- Safety Briefings
- Job Specific Protections
  - Fall Protection
  - Scaffolding
  - Ladders
  - Housekeeping
  - Hot Work
  - Trenches
- MBTA Specific Hazards
  - Active Trains/Buses
  - Third Rail/OCS
  - Diversion Limits