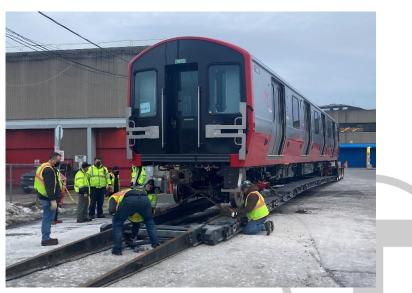

# **Construction Oversight – Site Visits & Inspections**

- On Track Protection/Flagging
- ROW/RWP Training
- Proper PPE
- Safety Briefings
- Job Specific Protections
  - Fall Protection
  - Scaffolding
  - Ladders
  - Housekeeping
  - Hot Work
  - Trenches
- MBTA Specific Hazards
  - Active Trains/Buses
  - Third Rail/OCS
  - Diversion Limits