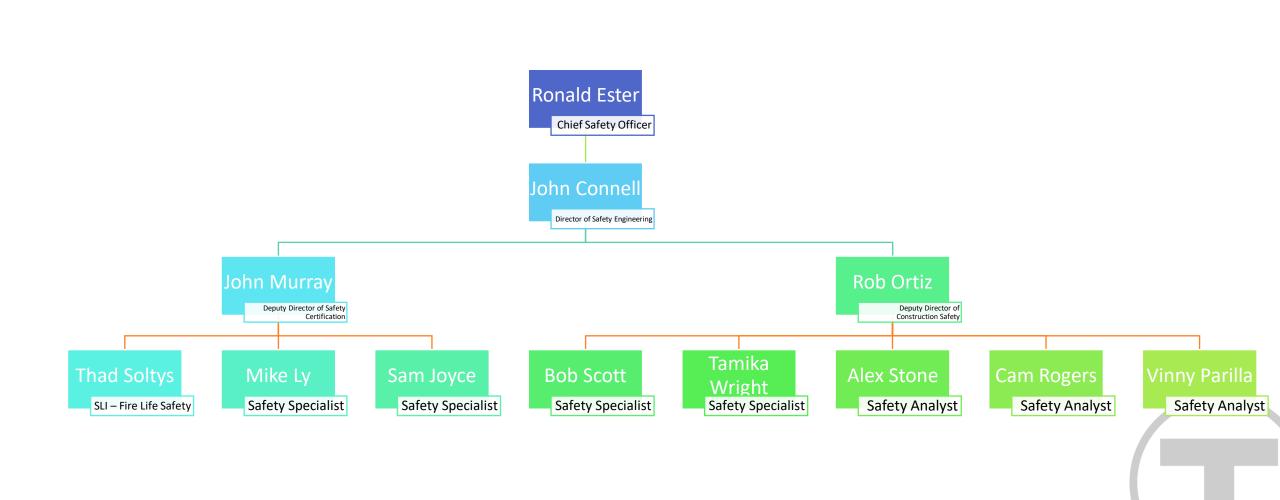

# Safety Update

MBTA Board of Directors

April 14, 2022

1

John Connell, Director of Safety Engineering

# Agenda

### Safety Department Engineering Team Overview

- Engineering Team Structure
  - Org Chart
  - Project Assignments
- Construction Safety Oversight
  - Processes & Tools
  - Office and Field Duties
- Safety Certification
  - Overview & Tier Levels
  - GLX



Safety Update

# **Engineering Team – Org Chart**



### Engineering Team – Project Assignments

|                  | Phase        |        |       |
|------------------|--------------|--------|-------|
| Туре             | Construction | Design | Total |
| Infrastructure   | 44           | 37     | 81    |
| TOD              | 21           | 11     | 32    |
| Vehicles/Systems | 13           | 5      | 18    |
| Total            | 78           | 53     | 131   |



| Construction Oversight |          |  |
|------------------------|----------|--|
| Staff                  | Projects |  |
| Bob                    | 12       |  |
| Tamika                 | 12       |  |
| Alex                   | 15       |  |
| Cam                    | 13       |  |
| Vinny                  | 13       |  |
| Total                  | 65       |  |

## **Const