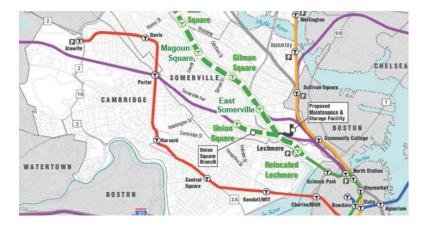

# Safety Certification – GLX

| Certification Document                              | Items |
|-----------------------------------------------------|-------|
| Certifiable Elements List (CEL)                     | 72    |
| Certifiable Items List (CIL)                        | 3200  |
| Preliminary Hazard Analysis (PHA)                   | 671   |
| Threat & Vulnerability Analysis                     | 598   |
| Safety & Security Verification Checklists (SSVCs)   | 64    |
| Safety & Security Certification Verification Report | 1     |