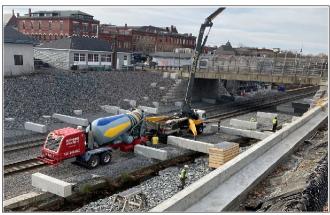

As seen above, construction crew making final placement of the new retaining wall.

Completed retaining wall shown above, completed in December 2021.