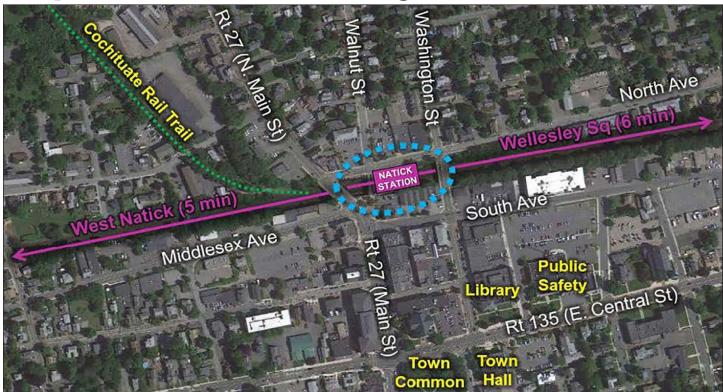

avideo recording of the latest project status, and to sign up for email updates please visit: www.MBTA.com/natickcenter

To add your email address to the project update distribution list, scroll down to the bottom of the project page and click on "Sign up for email updates."

We appreciate your patience during construction. Natick Center is one of the MBTA's busier Commuter Rail stations, and this work supports making it accessible to all customers and community members.

If you have any questions, please feel free tocontact the project team at natickcenter@mbta.com





As seen above, construction crew making final placement of the new retaining wall.



Completed retaining wall shown above, completed in December 2021.

## Natick Center Station Accessibility Improvements – Project Area