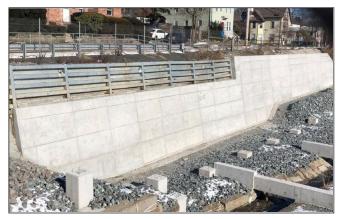

As seen above, construction crew making final placement of the new retaining wall.

Completed retaining wall shown above, completed in December 2021.