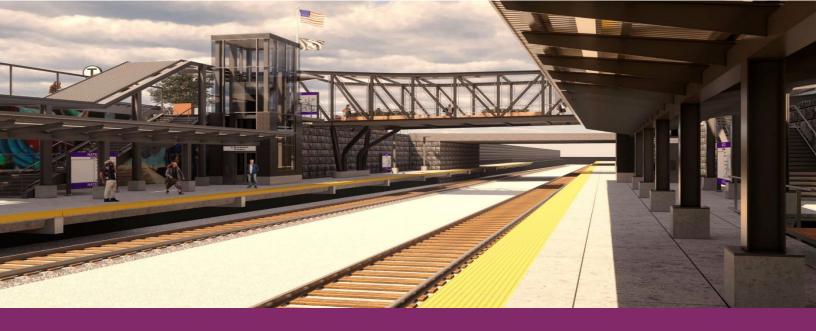

light towers in use, and generators running during this overnight work.

When complete, the new station will include 2 new elevators, 2 accessible ramps, 6 stairways,a new platform, a pedestrian bridge, and bicycleparking.