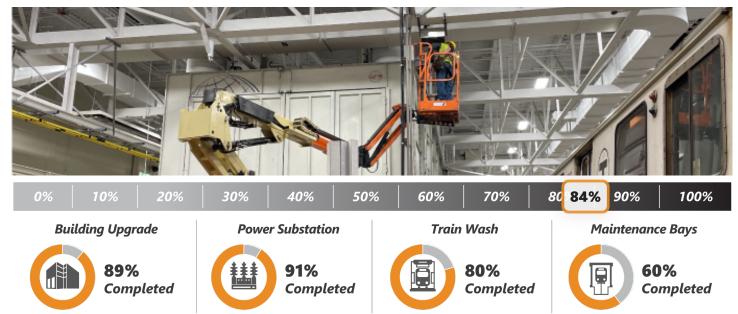

## Wellington Yard and Maintenance Facility Updates

**82%**Completed

**80%** Completed

**81%**Completed

<u>Wellington Yard:</u> Upgrade Wellington Yard to increase service capacity, replace outdated infrastructure, and enhance safety.

<u>Wellington Maintenance Facility:</u> Modernize the Vehicle Maintenance Facility to improve vehicle maintenance; reducing customer wait times, provide cleaner cars, and deliver safer operations.

- ✓ **This Week** | Painted the overhead structures above Tracks 14 & 15 and installed new interior traction power components to move trains within the carhouse. Took down plastic barriers and hung air curtains
- Lookahead | Proceed with painting and installation of air curtains on Tracks 14 & 15