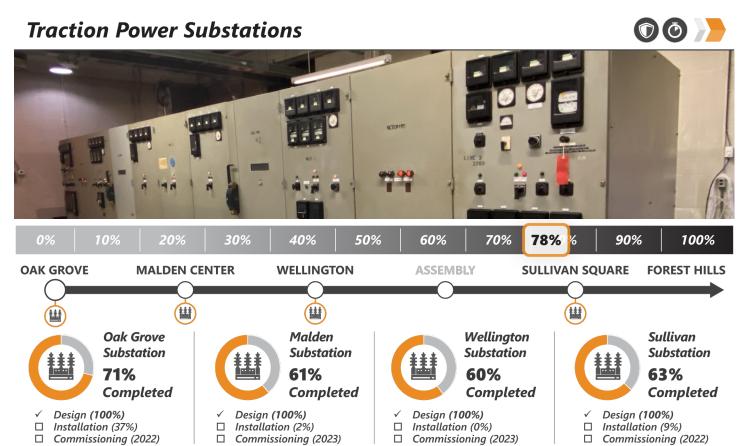

<u>Traction Power Substations:</u> Modernize the third rail power supply to reduce the risk of service disruptions; develop a power system capable of supporting additional Orange Line service

- ✓ **This Week** | Commence installation of SCADA communication infrastructure running alongside the existing conduit between Oak Grove passenger station to the mobile substation
- Lookahead | Continue installation of SCADA communication infrastructure and point-to-point testing of SCADA