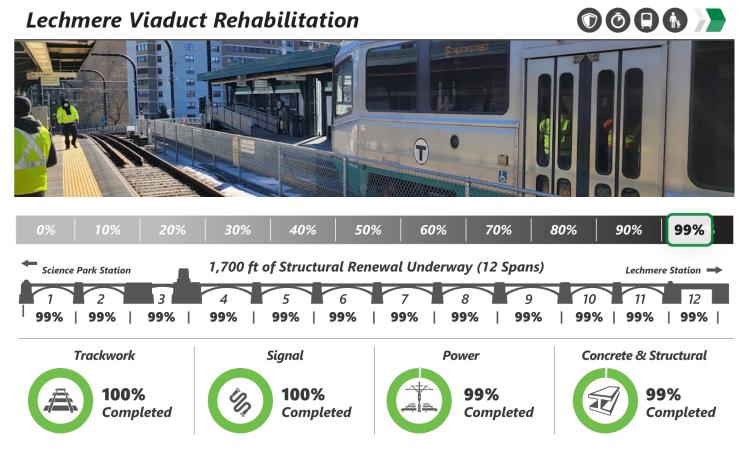

<u>Lechmere Viaduct Rehabilitation Project</u>: Strengthen and preserve the 110-year-old viaduct to sustain heavier loads & increased capacity

- ✓ This Week | Commenced electrical work for emergency access structure at Pier 12 all work under flag protection during testing phase of GLX Outage
- **Lookahead** | Electrical work for Emergency Access structure at Pier 12 will continue in coordination with train testing for GLX