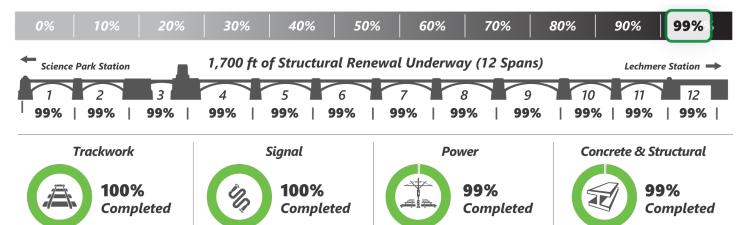

## **Lechmere Viaduct Rehabilitation**

<u>Lechmere Viaduct Rehabilitation Project:</u> Strengthen and preserve the 110-year-old viaduct to sustain heavier loads & increased capacity

- ✓ This Week | Completed Science Park Station platform modifications
- **Lookahead** | Process change order work for emergency stairway access structure and Overhead Catenary System (OCS) mid-point anchor