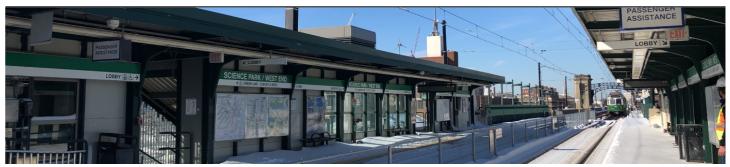

## **Week in Review and Lookahead**Friday, February 4, 2022

This week, Green Line Transformation crews have been hard at work digging out from last weekend's snowstorm and preparing for more winter weather this weekend. We're continuing to make progress on the Lechmere Viaduct Rehabilitation project, and we have completed our upgrades to Science Park station platforms.

## **Lechmere Viaduct Rehabilitation**

<u>Lechmere Viaduct Rehabilitation Project:</u> Strengthen and preserve the 110-year-old viaduct to sustain heavier loads & increased capacity

- ✓ This Week | Completed Science Park Station platform modifications
- **Lookahead** | Process change order work for emergency stairway access structure and Overhead Catenary System (OCS) mid-point anchor