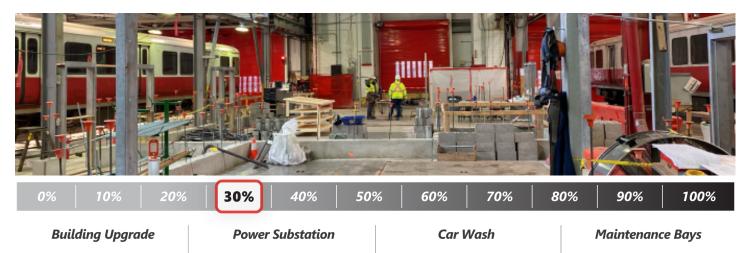

**30%** *Completed* 

**25%** *Completed* 

**20**% Completed

**30%**Completed

<u>Cabot Maintenance Facility:</u> Modernize the Vehicle Maintenance Facility to improve vehicle maintenance; reducing rider wait times, provide cleaner cars, and deliver safer operations.

- ✓ This Week | Performed electrical, mechanical, and architectural finishes for Parts Storage Building.

  Continue preparation for switch of zones in Vehicle Maintenance Facility
- **Lookahead** | Continue electrical, mechanical and architectural finishes for Parts Storage Building and preparation for switch of zones in Vehicle Maintenance Facility