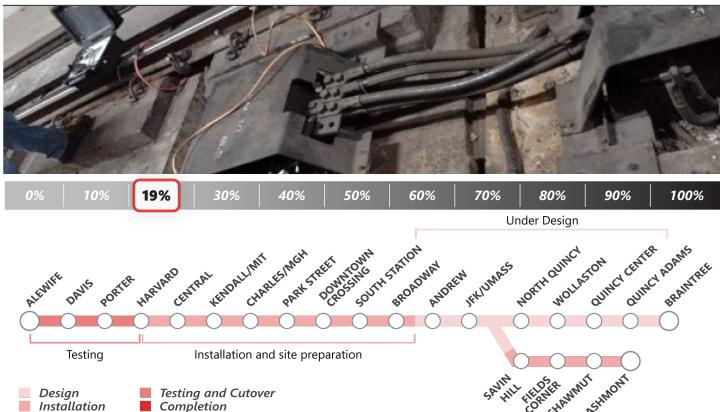

## Signal Upgrade

<u>Signal Upgrade:</u> Increasing capacity, through reducing headways with modernized signals.

- ✓ **This Week** | Continued signal system replacement testing Davis and Harvard to Alewife. Went on with facility investigation JFK and south lines (A and B). The team also proceeded to advance the Orange Line Signals project, and has completed 17% of the design work for the project
- **Lookahead** | Continue signal system replacement testing Harvard to Alewife. Carry on with the facility investigation JFK and south lines (A and B)