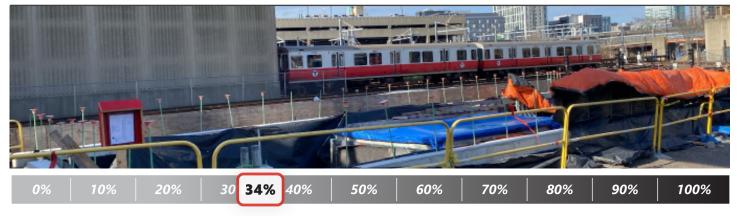

## **Cabot Yard and Maintenance Facility Updates**

32,500 Feet of Track

A

**35%** *Completed* 

50 Units of Special Track

34% Completed **Traction Power & Signals** 

**32%** Completed

<u>Cabot Yard:</u> Upgrade the Yard to increase service capacity, replace outdated infrastructure, and enhance safety.

- ✓ **This Week** | Worked on the traction power substation enhancement. Received special trackwork components for next phase of yard reconstruction
- **Lookahead** | Continue traction power substation improvement. Commence preparation work and assembly of special trackwork for next phase of yard and approach track reconstruction