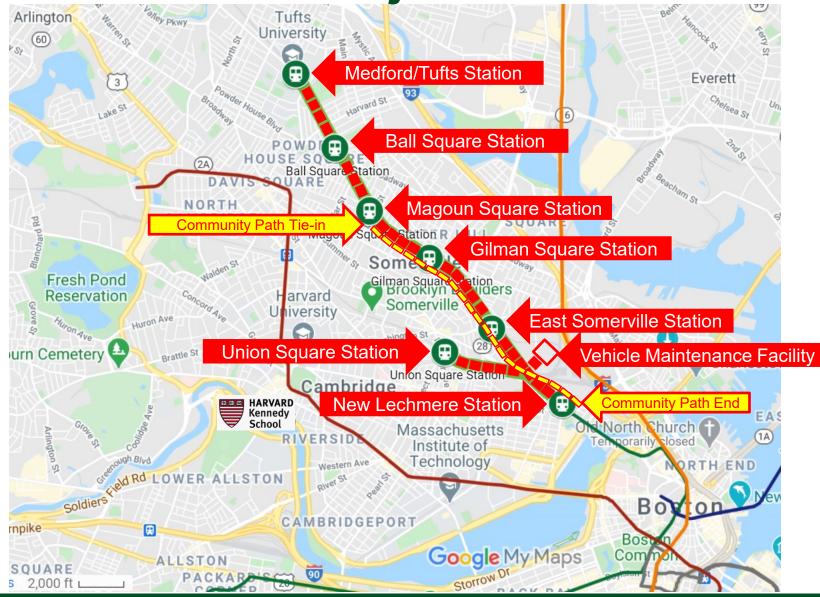

## **GLX Quick Facts**

- Seven light-rail GLX stations
  - Relocated Lechmere Station
  - > 5 on Medford Branch
  - > 1 on Union Square Branch
- Conforms with all environmental commitments and committed scope elements as established in the Full Funding Grant Agreement (FFGA)
- Includes a multiuse community path
- Procurement of 24 Green Line light rail vehicles
- Vehicle Maintenance Facility (VMF)
- Program Budget \$2.3Bn

# **GLX Project Area**