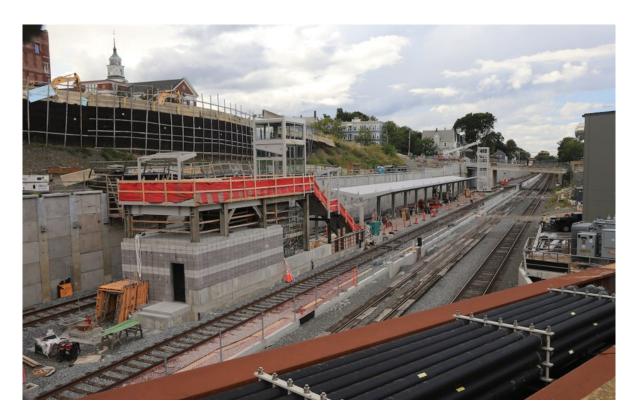

### **Ball Square Station**

Broadway Entrance - Fall 2021

#### Platform level - Fall 2021