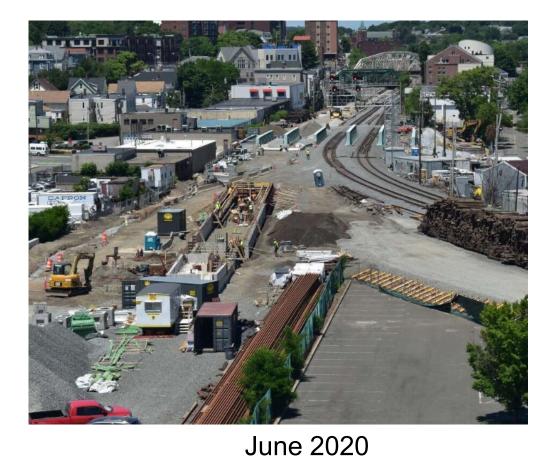

received Notice to Proceed









# **GLX Project Area**







# **Lechmere Station**



#### September 2019

September 2021







MBTA System-Wide Accessibility Judge King Update December 8, 2021

9

# **Lechmere Station**



#### October 2021







# **Lechmere Station**



South Headhouse - November 2021







#### North Headhouse - November 2021





#### October 2021







MBTA System-Wide Accessibility Judge King Update December 8, 2021

12



#### Elevator from Prospect Street Bridge designed and built by US2 – November 2021









November 2021









November 2021







# **Red Bridge Viaducts**





#### October 2021







### **Vehicle Maintenance Facility**



June 2020

October 2021







# **Community Path**



Fall 2021







### **East Somerville Station**





#### October 2021







### **Gilman Square Station**



School St. Entrance – November 2021



South Elevator Tower Fall 2021





## **Magoun Square Station**



Pedestrian Bridge – November 2021

October 2021







MBTA System-Wide Accessibility Judge King Update December 8, 2021

21

### **Ball Square Station**



Broadway Entrance - Fall 2021



#### Platform level - Fall 2021







### **Medford/Tufts Station**



Elevator Shafts – November 2021

Station Platform - Fall 2021







# Q & A