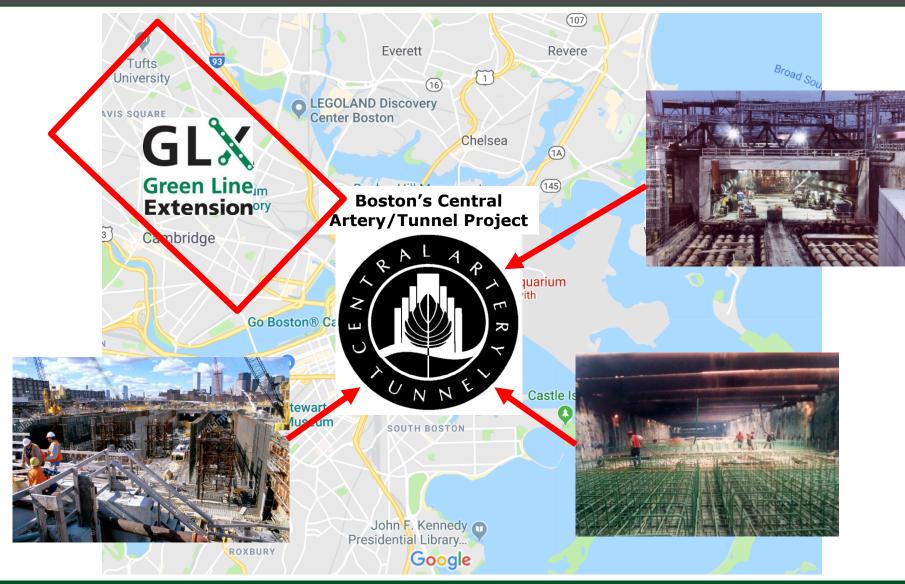

# GREEN LINE EXTENSION PROJECT

3668

3668

G

### **Genesis of GLX Project**

## **GLX Quick Facts**

- Seven light-rail GLX stations
  - Relocated Lechmere Station
  - > 5 on Medford Branch
  - > 1 on Union Square Branch
- Conforms with all environmental commitments and committed scope elements as established in the Full Funding Grant Agreement (FFGA)
- Includes a multiuse community path
- Procurement of 24 Green Line light rail vehicles
- Vehicle Maintenance Facility (VMF)
- Program Budget \$2.3Bn

# **Project History**

- "Episode 1" was CM/GC delivery method; 7 total packages
- 2. 4 packages approved; could not agree on Guaranteed Maximum Price beyond that
- 3. Late 2015 MBTA halted that project; began re-design for affordability
- 4. May 2016 MBTA Board approved Redesign & Reprocurement
- 5. November 2016 Design Build procurement process began
- 6. December 20, 2017 "GLX Constructors" received Notice to Proceed