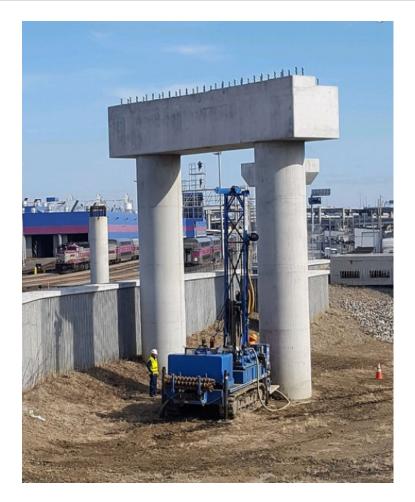

n Line light rail vehicles
- Vehicle Maintenance Facility (VMF)
- Program Budget \$2.3Bn







### **Project Goals & Benefits**

- Improves local and regional air quality
- 20% of Somerville population is within walking distance of rail transit today, and 80% is anticipated to be so with GLX
- Economic benefits, including the improvement of the commercial tax base







# **Project History**

- "Episode 1" was CM/GC delivery method; 7 total packages
- 2. 4 packages approved; could not agree on Guaranteed Maximum Price beyond that
- 3. Late 2015 MBTA halted that project; began re-design for affordability
- 4. May 2016 MBTA Board approved Redesign & Reprocurement
- 5. November 2016 Design Build procurement process began
- 6. December 20, 2017 "GLX Constructors" received Notice to Proceed









# **GLX Project Area**







# **Lechmere Station**



#### September 2019

September 2021







MBTA System-Wide Accessibility Judge King Update December 8, 2021

9

# **Lechmere Station**



#### October 2021







# **Lechmere Station**



South Headhouse - November 2021







#### North Headhouse - November 2021





#### October 2021







MBTA System-Wide Accessibility Judge King Update December 8, 2021

12



#### Elevator from Prospect Street Bridge designed and built by US2 – November 2021









November 2021









November 2021







# **Red Bridge Viaducts**





#### October 2021







### **Vehicle Maintenance Facility**



June 2020

October 2021







# **Community Path**



Fall 2021







### **East Somerville Station**





#### October 2021