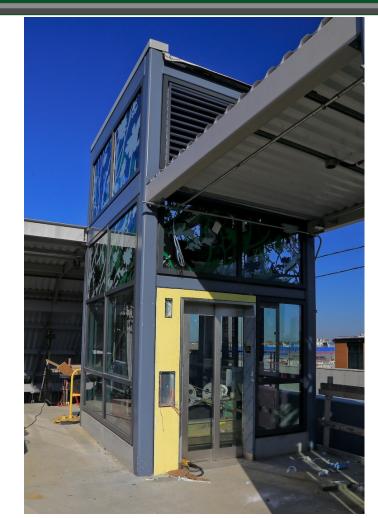

#### Elevator from Prospect Street Bridge designed and built by US2 – November 2021

November 2021

November 2021