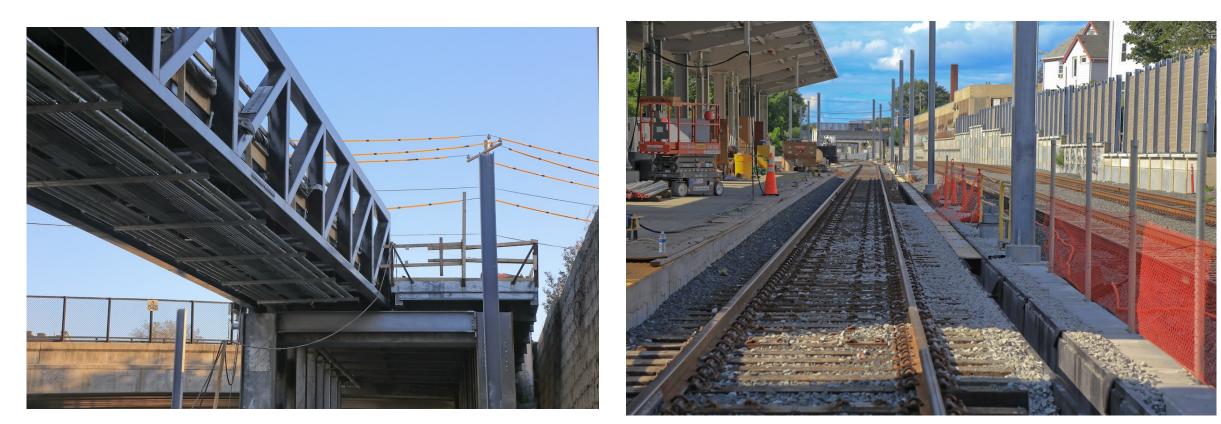

# **Red Bridge Viaducts**

#### October 2021

### **Medford/Tufts Station**

Elevator Shafts – November 2021

Station Platform - Fall 2021