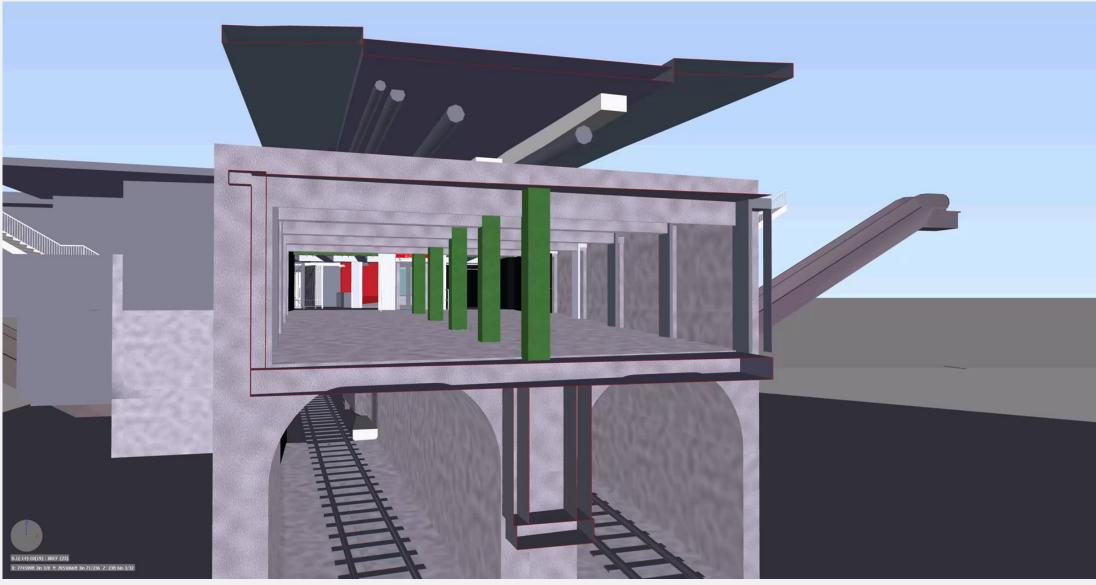

## **Park Street Elevator**

#### **History:**

- DTX Station built in 1908, 1915
- Phase I (2015) Two new elevators
- Phase II (now) Three new elevators that will provide fully accessible transfers
  - One Park Street elevator will connect to the Winter Street concourse and the Red Line's Center Platform
  - Two DTX elevators will connect to the Red Line and Orange Line