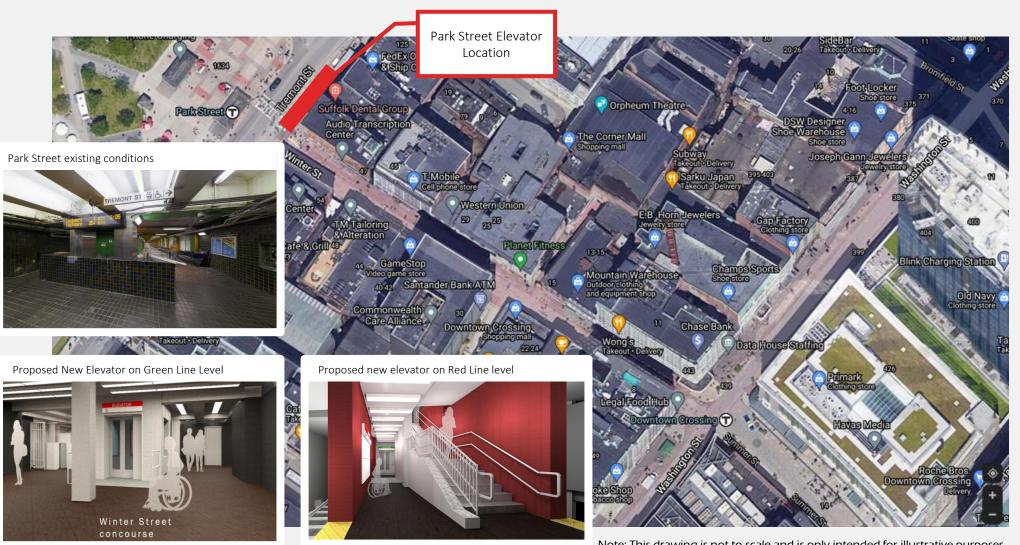

## **Park Street Elevator**

#### **History:**

- DTX Station built in 1908, 1915
- Phase I (2015) Two new elevators
- Phase II (now) Three new elevators that will provide fully accessible transfers
  - One Park Street elevator will connect to the Winter Street concourse and the Red Line's Center Platform
  - Two DTX elevators will connect to the Red Line and Orange Line

## Scope & Locations

- Park: Replace aged and undersized existing 808 and improve transfer
- Winter: Provide transfer and exit
- Macy's: Provide transfer

Note: This drawing is not to scale and is only intended for illustrative purposes.