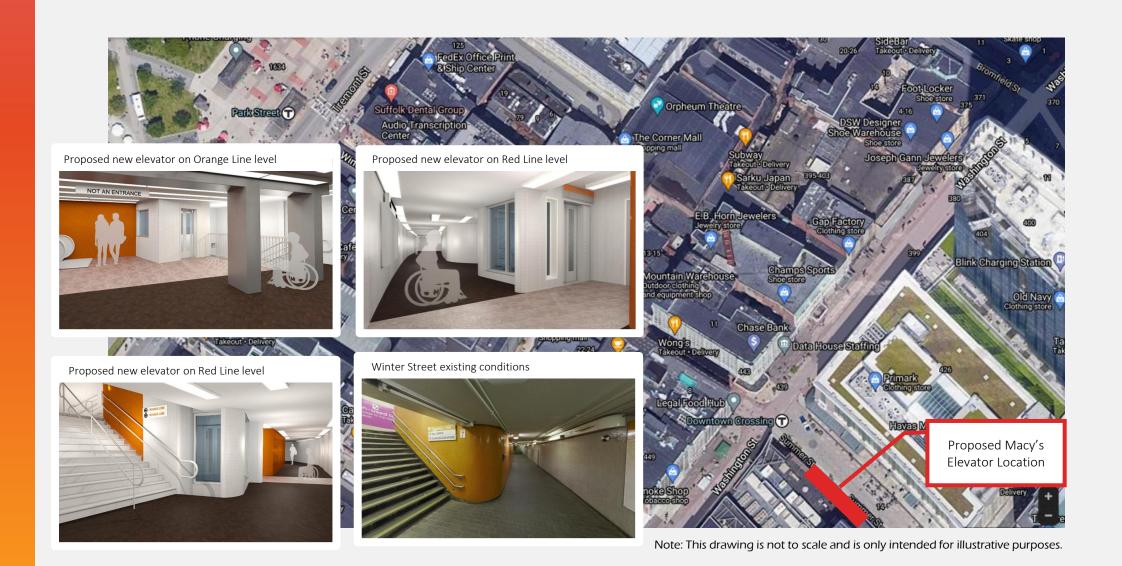

# Macy's Elevator

#### **History:**

- DTX Station built in 1908, 1915
- Phase I (2015) Two new elevators
- Phase II (now) Three new elevators that will provide fully accessible transfers
  - One Park Street elevator will connect to the Winter Street concourse and the Red Line's Center Platform
  - Two DTX elevators will connect to the Red Line and Orange Line

## Scope & Locations

- Park: Replace aged and undersized existing 808 and improve transfer
- Winter: Provide transfer and exit
- Macy's: Provide transfer

Note: This drawing is not to scale and is only intended for illustrative purposes.