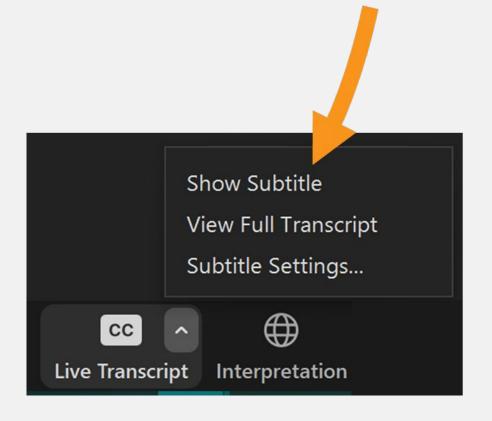

#### Captioning

- You can view closed captions by clicking the Live Transcript feature and selecting from the options shown.
- Show Subtitle will display a caption at the bottom of the screen.
- View Full Transcript will display the meeting's audio transcription in a window to the right.