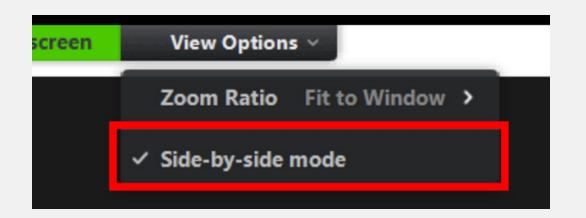

#### **ASL Interpretation**

- You can view ASL interpretation by changing your View Options, which are found at the top of your screen.
- Side-by-side mode will allow you to adjust the size of the video with the scale bar between the shared screen and webcams.
- Note: ASL interpreters will only be interpreting the presenters' speech, all questions from attendees will have to occur through the Q&A tool.