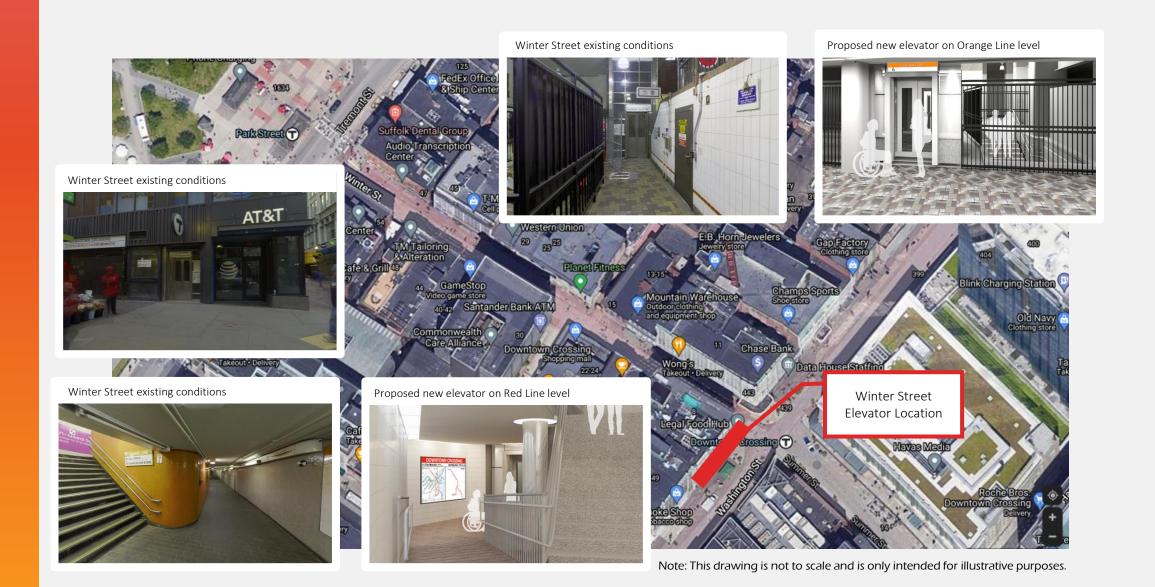

## Scope & Locations

- Park: Replace aged and undersized existing 808 and improve transfer
- Winter: Provide transfer and exit
- Macy's: Provide transfer

Note: This drawing is not to scale and is only intended for illustrative purposes.

## Winter Street Elevator