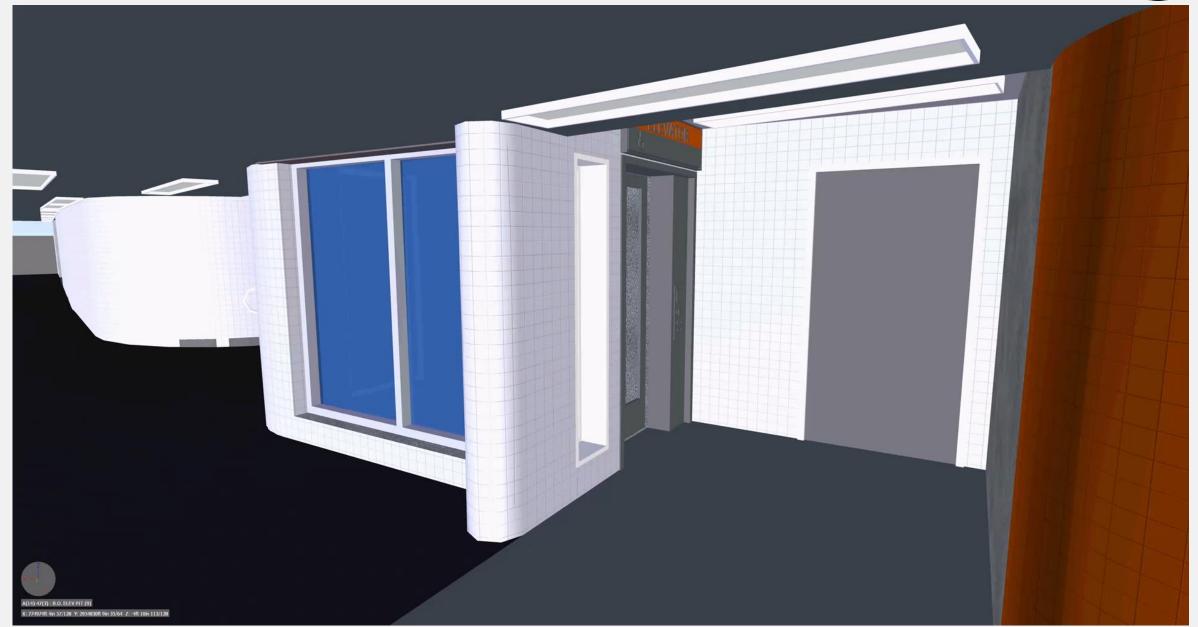

# Macy's Elevator

#### **History:**

- DTX Station built in 1908, 1915
- Phase I (2015) Two new elevators
- Phase II (now) Three new elevators that will provide fully accessible transfers
  - One Park Street elevator will connect to the Winter Street concourse and the Red Line's Center Platform
  - Two DTX elevators will connect to the Red Line and Orange Line