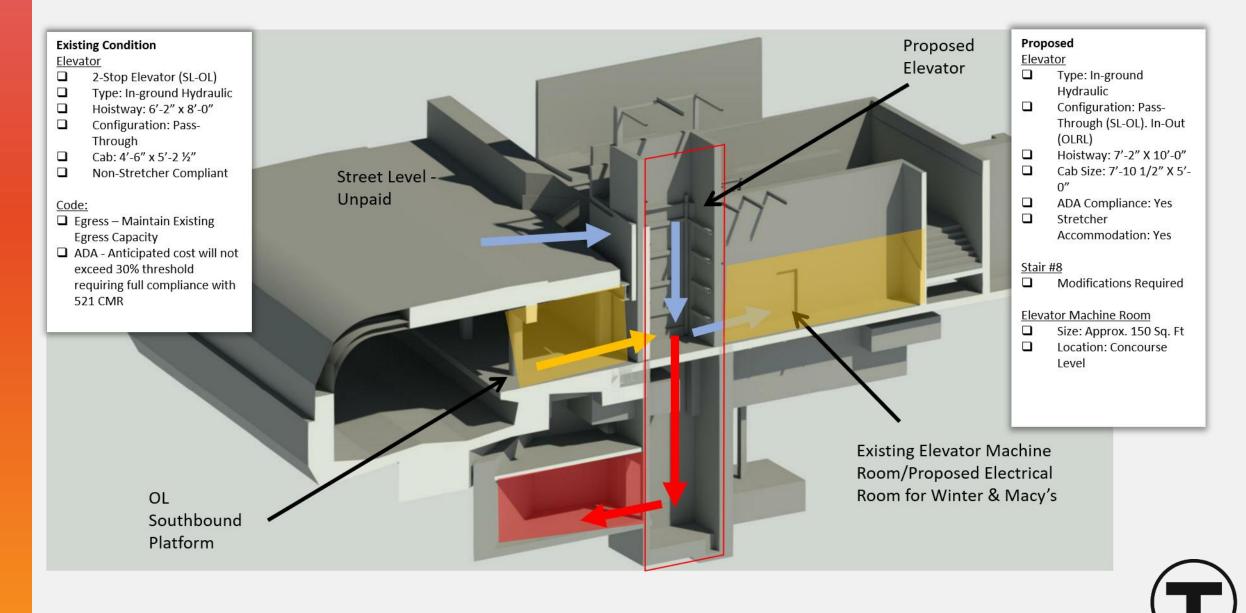

esign in spring 2022

#### **Website & Contact Details**

Website: <u>www.mbta.com/dtx-accessibility</u>

• E-mail: <u>DTX@MBTA.com</u>







#### Please share only one question or comment at a time.

• Press the "Raise Hand" button to share your question or comment verbally. Wait for the moderator to recognize and unmute you before speaking

After you speak, we will lower your hand and you will be muted to allow the team to respond and provide opportunities for others to participate

- Use the "Q&A" button to submit a typed question or comment
- Comments may also be sent to <u>DTX@mbta.com</u>.
- You can learn more about the project and sign up for email updates at mbta.com/dtx-accessibility.

# THANK YOU!



### Park Street Elevator



## Macy's Elevator





## Winter Street Elevator