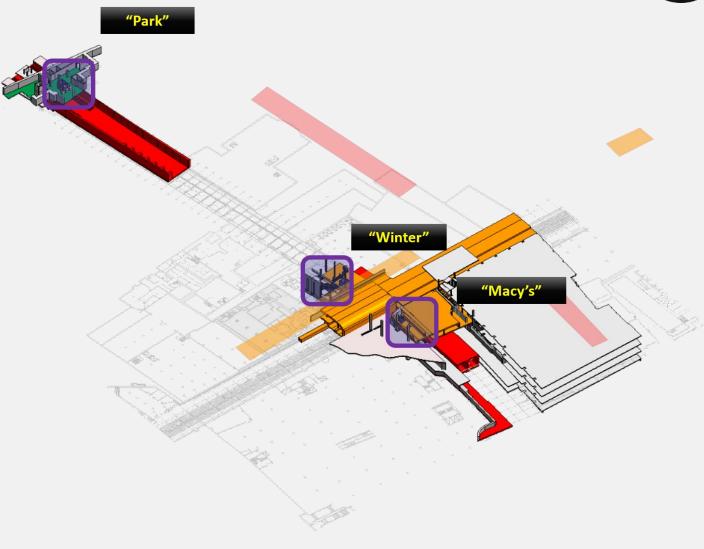

## Scope & Locations

- Park: Replace aged and undersized existing 808 and improve transfer
- Winter: Provide transfer and exit
- Macy's: Provide transfer

Note: This drawing is not to scale and is only intended for illustrative purposes.