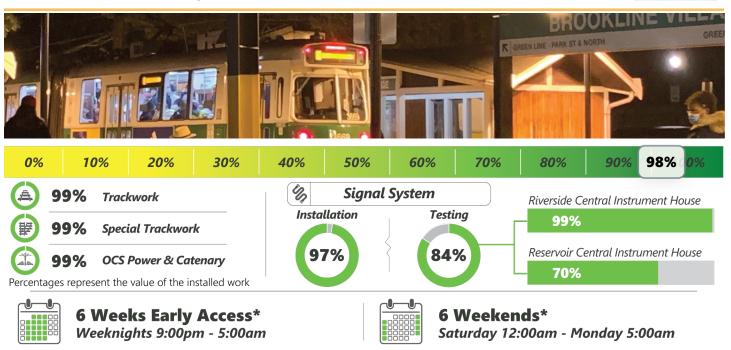

Lechmere Viaduct Rehabilitation Project: Strengthen and preserve the 110-year-old viaduct to sustain heavier loads & increased capacity.

- Last Week | Continued concrete repairs, epoxy crack injection, painting preparation work at the carbon fiber wrapped arches, as well as scaffolding and shielding removal
- Lookahead | Crews will continue concrete repairs, painting work at the carbon fiber wrapped arches, scaffolding and shielding removal, as well as restoration of park/basketball court previously used for storage