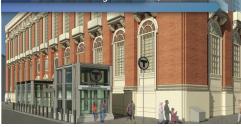

## **D** Branch Track and Signal Replacement

**D Branch Track and Signal Replacement Project:** Upgrade 25,000 feet of track and reconstruct 7 miles of signal system (Beaconsfield to Riverside).

- Last Week | Continued cleanup along the work area. Crews also continued signal testing at various locations within the project limits
- Lookahead | Crews will continue work on signal testing at various locations within the project limits