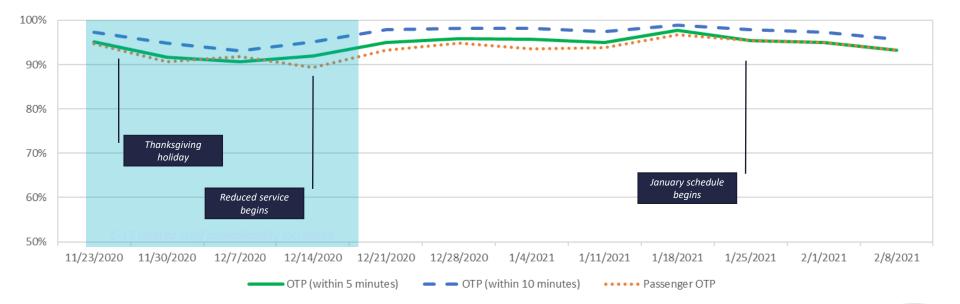

# **Commuter Rail Performance Update**

MassDOT Board & Fiscal and Management Control Board February 22, 2021

Rob DiAdamo

### **Equipment Availability**



## On Time Performance by Week



# On Time Performance by Line

January OTP was the highest January in contract history by 4%



### On Time Performance Within 5 Minutes

|                   | February<br>2020 | March<br>2020 | April<br>2020 | May<br>2020 | June<br>2020 | امار<br>2020 | August<br>2020 | September<br>2020 | October<br>2020 | November<br>2020 | December<br>2020 | January<br>2021 | Trailing Year<br>Average |
|-------------------|------------------|---------------|---------------|-------------|--------------|--------------|----------------|-------------------|-----------------|------------------|------------------|-----------------|--------------------------|
| Fairmount         | 97.4%            | 97.8%         | 97.7%         | 95.5%       | 95.3%        | 98.9%        | 98.6%          | 97.4%