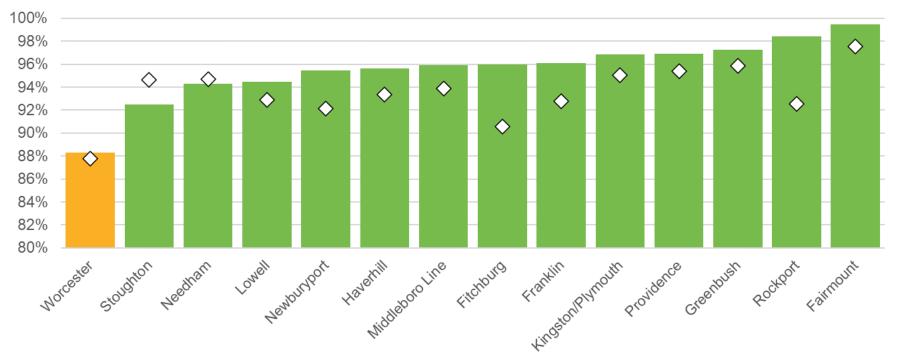

# On Time Performance by Line

January OTP was the highest January in contract history by 4%