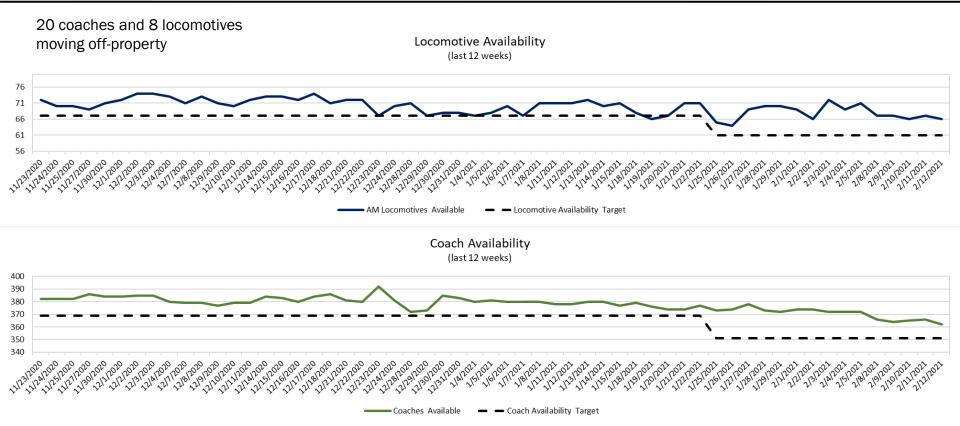

# **Commuter Rail Performance Update**

MassDOT Board & Fiscal and Management Control Board February 22, 2021

Rob DiAdamo

### **Equipment Availability**



## On Time Performance by Week



# On Time Performance by Line

January OTP was the highest January in contract history by 4%



### On Time Performance Within 5 Minutes

|                   | February<br>2020 | March<br>2020 | April<br>2020 | May<br>2020 | June<br>2020 | امار<br>2020 | August<br>2020 | September<br>2020 | October<br>2020 | November<br>2020 | December<br>2020 | January<br>2021 | Trailing Year<br>Average |
|-------------------|------------------|---------------|---------------|-------------|--------------|--------------|----------------|-------------------|-----------------|------------------|------------------|-----------------|--------------------------|
| Fairmount         | 97.4%            | 97.8%         | 97.7%         | 95.5%       | 95.3%        | 98.9%        |